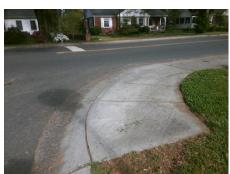

## Field Measurements/Component Compliance

**ELDER AV** Street 1 Name Stop Condition-Street 1 StopSign Street 2 Name N/A Stop Condition-Street 2 N/A Possible Solutions: Remove & Replace Curb Ramp With Two New Directional Ramps or Equivalent.

**NO RT SW** 

PROW/ADA:

Not Found, R304.5.1, R304.5.3

Total Cost:

3200.00

| Compliance Description Data |                       | Compliance Description |     | Data                        |      |
|-----------------------------|-----------------------|------------------------|-----|-----------------------------|------|
| N/A                         | Ramp Length (in)      | 60.5                   | Yes | BlendTrans Slope (%)        | 1.6  |
| No                          | Ramp Width (in)       | 29.0                   | No  | BlendTrans XSlope (%)       | 3.1  |
| N/A                         | Flare Type LT         | N/A                    | N/A | Flare Type RT               | N/A  |
| N/A                         | Flare Slope LT (%)    | N/A                    | N/A | Flare Slope RT (%)          | N/A  |
| N/A                         | Flare Traversable LT? | N/A                    | N/A | Flare Traversable RT?       | N/A  |
| N/A                         | Landing Length (in)   | N/A                    | N/A | DWS Provided?               | N/A  |
| N/A                         | Landing Width (in)    | N/A                    | N/A | DWS Contrast?               | N/A  |
| N/A                         | Landing Slope (%)     | N/A                    | N/A | DWS Length (in)             | N/A  |
| N/A                         | Landing X Slope (%)   | N/A                    | N/A | DWS Full Width?             | N/A  |
| N/A                         | Landing Curb? (Y/N)   | N/A                    | N/A | DWS Offset (in)             | N/A  |
| N/A                         | Shared Landing?       | N/A                    |     |                             |      |
| N/A                         | Gutter Ponding?       | N/A                    | N/A | Gutter Slope (%)            | N/A  |
| N/A                         | Gutter Lip Ht (in)    | N/A                    | N/A | Gutter X Slope (%)          | N/A  |
| N/A                         | Painted X Walk1?      | No                     | N/A | Painted X Walk2?            | N/A  |
|                             | X Walk 1 Direction    | To SW                  |     | X Walk 2 Direction          | N/A  |
|                             | X Walk 1 Width (in)   | N/A                    |     | X Walk 2 Width (in)         | N/A  |
|                             | X Walk 1 Slope (%)    | 0.7                    |     | X Walk 2 Slope (%)          | N/A  |
|                             | X Walk 1 X Slope (%)  | 5.3                    |     | X Walk 2 X Slope (%)        | N/A  |
| N/A                         | Ramp inside XWalk1?   | N/A                    | N/A | Ramp inside XWalk2?         | N/A  |
|                             | Road Slope (%)        | 5.3                    |     | Clear Space?                | N/A  |
|                             | Road X Slope (%)      | 0.7                    | N/A | Clear Space to XWalk (in)   | N/A  |
| N/A                         | Any Obstructions?     | N/A                    | N/A | Storm Grate/Utility Hazard? | N/A  |
|                             | Obstruction Type      |                        | l   | Storm Grate/Utility Type    |      |
|                             |                       | N/A                    | l   |                             | N/A  |
|                             |                       |                        | Yes | Surface Condition? (G/P)    | Good |
|                             |                       |                        | No  | Curb Slope (%)              | 7.7  |
| -                           |                       |                        |     |                             |      |