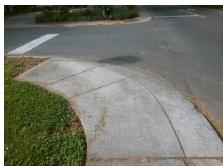

## Field Measurements/Component Compliance

**ELDER AV** Street 1 Name Stop Condition-Street 1 StopSign Street 2 Name N/A Stop Condition-Street 2 N/A Possible Solutions: Remove & Replace Curb Ramp With Two New Directional Ramps or Equivalent.

**NO RT SW** 

PROW/ADA:

Not Found, R304.5.1, R304.5.3

Total Cost:

3200.00

| Compliance Description Data |                       | Compliance Description |     | Data                        |      |
|-----------------------------|-----------------------|------------------------|-----|-----------------------------|------|
| N/A                         | Ramp Length (in)      | 60.5                   | Yes | BlendTrans Slope (%)        | 1.6  |
| No                          | Ramp Width (in)       | 29.0                   | No  | BlendTrans XSlope (%)       | 3.1  |
| N/A                         | Flare Type LT         | N/A                    | N/A | Flare Type RT               | N/A  |
| N/A                         | Flare Slope LT (%)    | N/A                    | N/A | Flare Slope RT (%)          | N/A  |
| N/A                         | Flare Traversable LT? | N/A                    | N/A | Flare Traversable RT?       | N/A  |
| N/A                         | Landing Length (in)   | N/A                    | N/A | DWS Provided?               | N/A  |
| N/A                         | Landing Width (in)    | N/A                    | N/A | DWS Contrast?               | N/A  |
| N/A                         | Landing Slope (%)     | N/A                    | N/A | DWS Length (in)             | N/A  |
| N/A                         | Landing X Slope (%)   | N/A                    | N/A | DWS Full Width?             | N/A  |
| N/A                         | Landing Curb? (Y/N)   | N/A                    | N/A | DWS Offset (in)             | N/A  |
| N/A                         | Shared Landing?       | N/A                    |     |                             |      |
| N/A                         | Gutter Ponding?       | N/A                    | N/A | Gutter Slope (%)            | N/A  |
| N/A                         | Gutter Lip Ht (in)    | N/A                    | N/A | Gutter X Slope (%)          | N/A  |
| N/A                         | Painted X Walk1?      | No                     | N/A | Painted X Walk2?            | N/A  |
|                             | X Walk 1 Direction    | To SW                  |     | X Walk 2 Direction          | N/A  |
|                             | X Walk 1 Width (in)   | N/A                    |     | X Walk 2 Width (in)         | N/A  |
|                             | X Walk 1 Slope (%)    | 0.7                    |     | X Walk 2 Slope (%)          | N/A  |
|                             | X Walk 1 X Slope (%)  | 5.3                    |     | X Walk 2 X Slope (%)        | N/A  |
| N/A                         | Ramp inside XWalk1?   | N/A                    | N/A | Ramp inside XWalk2?         | N/A  |
|                             | Road Slope (%)        | 5.3                    |     | Clear Space?                | N/A  |
|                             | Road X Slope (%)      | 0.7                    | N/A | Clear Space to XWalk (in)   | N/A  |
| N/A                         | Any Obstructions?     | N/A                    | N/A | Storm Grate/Utility Hazard? | N/A  |
|                             | Obstruction Type      |                        | l   | Storm Grate/Utility Type    |      |
|                             |                       | N/A                    | l   |                             | N/A  |
|                             |                       |                        | Yes | Surface Condition? (G/P)    | Good |
|                             |                       |                        | No  | Curb Slope (%)              | 7.7  |
| -                           |                       |                        |     |                             |      |