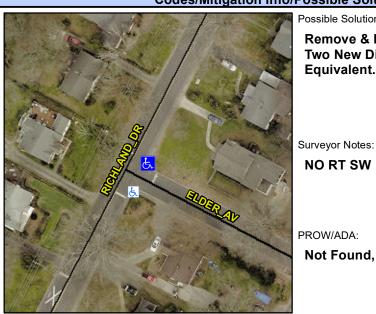

## **Access Compliance Report Public Rights-of-Way** (Curb Ramps)

Intersection ID: 16290 Main Street: ELDER AV Cross Street: RICHLAND DR Location: ADA ID: ADDCE359C244 Ramp Type: BlendTrans1 Initial Pass/Fail: Fail **Overall Compliance: No** Severity Score: 36.25

## Field Measurements/Component Compliance

**ELDER AV** Street 1 Name Stop Condition-Street 1 StopSign Street 2 Name N/A Stop Condition-Street 2 N/A Possible Solutions: Remove & Replace Curb Ramp With Two New Directional Ramps or Equivalent.

**NO RT SW** 

PROW/ADA:

Not Found, R304.5.1, R304.5.3

Total Cost:

3200.00

| Compliance Description Data |                       | Compliance Description |     | Data                        |      |
|-----------------------------|-----------------------|------------------------|-----|-----------------------------|------|
| N/A                         | Ramp Length (in)      | 60.5                   | Yes | BlendTrans Slope (%)        | 1.6  |
| No                          | Ramp Width (in)       | 29.0                   | No  | BlendTrans XSlope (%)       | 3.1  |
| N/A                         | Flare Type LT         | N/A                    | N/A | Flare Type RT               | N/A  |
| N/A                         | Flare Slope LT (%)    | N/A                    | N/A | Flare Slope RT (%)          | N/A  |
| N/A                         | Flare Traversable LT? | N/A                    | N/A | Flare Traversable RT?       | N/A  |
| N/A                         | Landing Length (in)   | N/A                    | N/A | DWS Provided?               | N/A  |
| N/A                         | Landing Width (in)    | N/A                    | N/A | DWS Contrast?               | N/A  |
| N/A                         | Landing Slope (%)     | N/A                    | N/A | DWS Length (in)             | N/A  |
| N/A                         | Landing X Slope (%)   | N/A                    | N/A | DWS Full Width?             | N/A  |
| N/A                         | Landing Curb? (Y/N)   | N/A                    | N/A | DWS Offset (in)             | N/A  |
| N/A                         | Shared Landing?       | N/A                    |     |                             |      |
| N/A                         | Gutter Ponding?       | N/A                    | N/A | Gutter Slope (%)            | N/A  |
| N/A                         | Gutter Lip Ht (in)    | N/A                    | N/A | Gutter X Slope (%)          | N/A  |
| N/A                         | Painted X Walk1?      | No                     | N/A | Painted X Walk2?            | N/A  |
|                             | X Walk 1 Direction    | To SW                  |     | X Walk 2 Direction          | N/A  |
|                             | X Walk 1 Width (in)   | N/A                    |     | X Walk 2 Width (in)         | N/A  |
|                             | X Walk 1 Slope (%)    | 0.7                    |     | X Walk 2 Slope (%)          | N/A  |
|                             | X Walk 1 X Slope (%)  | 5.3                    |     | X Walk 2 X Slope (%)        | N/A  |
| N/A                         | Ramp inside XWalk1?   | N/A                    | N/A | Ramp inside XWalk2?         | N/A  |
|                             | Road Slope (%)        | 5.3                    |     | Clear Space?                | N/A  |
|                             | Road X Slope (%)      | 0.7                    | N/A | Clear Space to XWalk (in)   | N/A  |
| N/A                         | Any Obstructions?     | N/A                    | N/A | Storm Grate/Utility Hazard? | N/A  |
|                             | Obstruction Type      |                        | l   | Storm Grate/Utility Type    |      |
|                             |                       | N/A                    | l   |                             | N/A  |
|                             |                       |                        | Yes | Surface Condition? (G/P)    | Good |
|                             |                       |                        | No  | Curb Slope (%)              | 7.7  |
| -                           |                       |                        |     |                             |      |