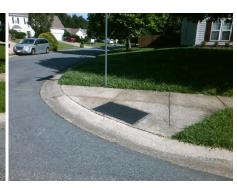

## Access Compliance Report Public Rights-of-Way (Curb Ramps)

N/A

Good

Surface Condition? (G/P)

Intersection ID: 2733 Main Street: CARDINAL\_POINT\_RD Cross Street: SWEETFIELD\_DR Location: N

ADA ID: ADE2043CE263 Ramp Type: Perp Initial Pass/Fail: Fail Overall Compliance: No Severity Score: 1.25

## Field Measurements/Component Compliance

Street 1 Name
SWEETFIELD DR
Stop Condition-Street 2
StopSign
Street 2 Name
N/A
Stop Condition-Street 1
N/A

Possible Solutions:

Remove & Replace Entire Ramp.

Surveyor Notes:

N/A

PROW/ADA:

Not Found, R304.5.3

Total Cost: \$ 1850.00

| Field Measurements/Component Compliance |                        |                       |       |                        |                             |      |
|-----------------------------------------|------------------------|-----------------------|-------|------------------------|-----------------------------|------|
|                                         | Compliance Description |                       | Data  | Compliance Description |                             | Data |
|                                         | N/A                    | Ramp Length (in)      | 42.5  | Yes                    | Ramp Slope (%)              | 5.1  |
|                                         | Yes                    | Ramp Width (in)       | 127.0 | No                     | Ramp XSlope (%)             | 3.8  |
|                                         | N/A                    | Flare Type LT         | N/A   | N/A                    | Flare Type RT               | N/A  |
|                                         | N/A                    | Flare Slope LT (%)    | N/A   | N/A                    | Flare Slope RT (%)          | N/A  |
|                                         | N/A                    | Flare Traversable LT? | N/A   | N/A                    | Flare Traversable RT?       | N/A  |
|                                         | N/A                    | Landing Length (in)   | N/A   | N/A                    | DWS Provided?               | N/A  |
|                                         | N/A                    | Landing Width (in)    | N/A   | N/A                    | DWS Contrast?               | N/A  |
|                                         | N/A                    | Landing Slope (%)     | N/A   | N/A                    | DWS Length (in)             | N/A  |
|                                         | N/A                    | Landing X Slope (%)   | N/A   | N/A                    | DWS Full Width?             | N/A  |
|                                         | N/A                    | Landing Curb? (Y/N)   | N/A   | N/A                    | DWS Offset (in)             | N/A  |
|                                         | N/A                    | Shared Landing?       | N/A   |                        |                             |      |
|                                         | N/A                    | Gutter Ponding?       | N/A   | N/A                    | Gutter Slope (%)            | N/A  |
|                                         | N/A                    | Gutter Lip Ht (in)    | N/A   | N/A                    | Gutter X Slope (%)          | N/A  |
|                                         | N/A                    | Painted X Walk1?      | No    | N/A                    | Painted X Walk2?            | N/A  |
|                                         |                        | X Walk 1 Direction    | To SW |                        | X Walk 2 Direction          | N/A  |
|                                         | N/A                    | X Walk 1 Width (in)   | N/A   | N/A                    | X Walk 2 Width (in)         | N/A  |
|                                         |                        | X Walk 1 Slope (%)    | 4.0   |                        | X Walk 2 Slope (%)          | N/A  |
|                                         |                        | X Walk 1 X Slope (%)  | 1.0   |                        | X Walk 2 X Slope (%)        | N/A  |
|                                         | N/A                    | Ramp inside XWalk1?   | N/A   | N/A                    | Ramp inside XWalk2?         | N/A  |
|                                         |                        | Road Slope (%)        | N/A   | N/A                    | Clear Space?                | N/A  |
|                                         |                        | Road X Slope (%)      | N/A   | N/A                    | Clear Space to XWalk (in)   | N/A  |
|                                         | N/A                    | Any Obstructions?     | N/A   | N/A                    | Storm Grate/Utility Hazard? | N/A  |
|                                         |                        | Obstruction Type      |       |                        | Storm Grate/Utility Type    |      |
|                                         |                        |                       |       | I                      |                             |      |