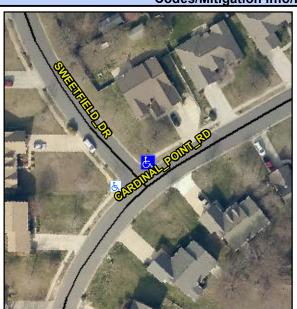

## Access Compliance Report Public Rights-of-Way (Curb Ramps)

N/A

Good

Surface Condition? (G/P)

Intersection ID: 2733 Main Street: CARDINAL\_POINT\_RD Cross Street: SWEETFIELD\_DR Location: N

ADA ID: ADE2043CE263 Ramp Type: Perp Initial Pass/Fail: Fail Overall Compliance: No Severity Score: 1.25