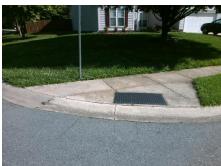

## Access Compliance Report Public Rights-of-Way (Curb Ramps)

N/A

Good

Surface Condition? (G/P)

Intersection ID: 2733 Main Street: CARDINAL\_POINT\_RD Cross Street: SWEETFIELD\_DR Location: N

ADA ID: ADE2043CE263 Ramp Type: Perp Initial Pass/Fail: Fail Overall Compliance: No Severity Score: 1.25

## Field Measurements/Component Compliance

Street 1 Name
SWEETFIELD DR
Stop Condition-Street 2
StopSign
Street 2 Name
N/A
Stop Condition-Street 1
N/A

Possible Solutions:

Remove & Replace Entire Ramp.

Surveyor Notes:

N/A

PROW/ADA:

Not Found, R304.5.3

Total Cost: \$ 1850.00

| Field Measurements/Component Compliance |                        |                       |       |                        |                             |      |
|-----------------------------------------|------------------------|-----------------------|-------|------------------------|-----------------------------|------|
|                                         | Compliance Description |                       | Data  | Compliance Description |                             | Data |
|                                         | N/A                    | Ramp Length (in)      | 42.5  | Yes                    | Ramp Slope (%)              | 5.1  |
|                                         | Yes                    | Ramp Width (in)       | 127.0 | No                     | Ramp XSlope (%)             | 3.8  |
|                                         | N/A                    | Flare Type LT         | N/A   | N/A                    | Flare Type RT               | N/A  |
|                                         | N/A                    | Flare Slope LT (%)    | N/A   | N/A                    | Flare Slope RT (%)          | N/A  |
|                                         | N/A                    | Flare Traversable LT? | N/A   | N/A                    | Flare Traversable RT?       | N/A  |
|                                         | N/A                    | Landing Length (in)   | N/A   | N/A                    | DWS Provided?               | N/A  |
|                                         | N/A                    | Landing Width (in)    | N/A   | N/A                    | DWS Contrast?               | N/A  |
|                                         | N/A                    | Landing Slope (%)     | N/A   | N/A                    | DWS Length (in)             | N/A  |
|                                         | N/A                    | Landing X Slope (%)   | N/A   | N/A                    | DWS Full Width?             | N/A  |
|                                         | N/A                    | Landing Curb? (Y/N)   | N/A   | N/A                    | DWS Offset (in)             | N/A  |
|                                         | N/A                    | Shared Landing?       | N/A   |                        |                             |      |
|                                         | N/A                    | Gutter Ponding?       | N/A   | N/A                    | Gutter Slope (%)            | N/A  |
|                                         | N/A                    | Gutter Lip Ht (in)    | N/A   | N/A                    | Gutter X Slope (%)          | N/A  |
|                                         | N/A                    | Painted X Walk1?      | No    | N/A                    | Painted X Walk2?            | N/A  |
|                                         |                        | X Walk 1 Direction    | To SW |                        | X Walk 2 Direction          | N/A  |
|                                         | N/A                    | X Walk 1 Width (in)   | N/A   | N/A                    | X Walk 2 Width (in)         | N/A  |
|                                         |                        | X Walk 1 Slope (%)    | 4.0   |                        | X Walk 2 Slope (%)          | N/A  |
|                                         |                        | X Walk 1 X Slope (%)  | 1.0   |                        | X Walk 2 X Slope (%)        | N/A  |
|                                         | N/A                    | Ramp inside XWalk1?   | N/A   | N/A                    | Ramp inside XWalk2?         | N/A  |
|                                         |                        | Road Slope (%)        | N/A   | N/A                    | Clear Space?                | N/A  |
|                                         |                        | Road X Slope (%)      | N/A   | N/A                    | Clear Space to XWalk (in)   | N/A  |
|                                         | N/A                    | Any Obstructions?     | N/A   | N/A                    | Storm Grate/Utility Hazard? | N/A  |
|                                         |                        | Obstruction Type      |       |                        | Storm Grate/Utility Type    |      |
|                                         |                        |                       |       | I                      |                             |      |