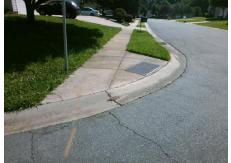

## Access Compliance Report Public Rights-of-Way (Curb Ramps)

N/A

Good

Surface Condition? (G/P)

Intersection ID: 2733 Main Street: CARDINAL\_POINT\_RD Cross Street: SWEETFIELD\_DR Location: N

ADA ID: ADE2043CE263 Ramp Type: Perp Initial Pass/Fail: Fail Overall Compliance: No Severity Score: 1.25

## Field Measurements/Component Compliance

Street 1 Name
SWEETFIELD DR
Stop Condition-Street 2
StopSign
Street 2 Name
N/A
Stop Condition-Street 1
N/A

Possible Solutions:

Remove & Replace Entire Ramp.

Surveyor Notes:

N/A

PROW/ADA:

Not Found, R304.5.3

Total Cost: \$ 1850.00

| Field Measurements/Component Compliance |                        |                       |       |                        |                             |      |
|-----------------------------------------|------------------------|-----------------------|-------|------------------------|-----------------------------|------|
|                                         | Compliance Description |                       | Data  | Compliance Description |                             | Data |
|                                         | N/A                    | Ramp Length (in)      | 42.5  | Yes                    | Ramp Slope (%)              | 5.1  |
|                                         | Yes                    | Ramp Width (in)       | 127.0 | No                     | Ramp XSlope (%)             | 3.8  |
|                                         | N/A                    | Flare Type LT         | N/A   | N/A                    | Flare Type RT               | N/A  |
|                                         | N/A                    | Flare Slope LT (%)    | N/A   | N/A                    | Flare Slope RT (%)          | N/A  |
|                                         | N/A                    | Flare Traversable LT? | N/A   | N/A                    | Flare Traversable RT?       | N/A  |
|                                         | N/A                    | Landing Length (in)   | N/A   | N/A                    | DWS Provided?               | N/A  |
|                                         | N/A                    | Landing Width (in)    | N/A   | N/A                    | DWS Contrast?               | N/A  |
|                                         | N/A                    | Landing Slope (%)     | N/A   | N/A                    | DWS Length (in)             | N/A  |
|                                         | N/A                    | Landing X Slope (%)   | N/A   | N/A                    | DWS Full Width?             | N/A  |
|                                         | N/A                    | Landing Curb? (Y/N)   | N/A   | N/A                    | DWS Offset (in)             | N/A  |
|                                         | N/A                    | Shared Landing?       | N/A   |                        |                             |      |
|                                         | N/A                    | Gutter Ponding?       | N/A   | N/A                    | Gutter Slope (%)            | N/A  |
|                                         | N/A                    | Gutter Lip Ht (in)    | N/A   | N/A                    | Gutter X Slope (%)          | N/A  |
|                                         | N/A                    | Painted X Walk1?      | No    | N/A                    | Painted X Walk2?            | N/A  |
|                                         |                        | X Walk 1 Direction    | To SW |                        | X Walk 2 Direction          | N/A  |
|                                         | N/A                    | X Walk 1 Width (in)   | N/A   | N/A                    | X Walk 2 Width (in)         | N/A  |
|                                         |                        | X Walk 1 Slope (%)    | 4.0   |                        | X Walk 2 Slope (%)          | N/A  |
|                                         |                        | X Walk 1 X Slope (%)  | 1.0   |                        | X Walk 2 X Slope (%)        | N/A  |
|                                         | N/A                    | Ramp inside XWalk1?   | N/A   | N/A                    | Ramp inside XWalk2?         | N/A  |
|                                         |                        | Road Slope (%)        | N/A   | N/A                    | Clear Space?                | N/A  |
|                                         |                        | Road X Slope (%)      | N/A   | N/A                    | Clear Space to XWalk (in)   | N/A  |
|                                         | N/A                    | Any Obstructions?     | N/A   | N/A                    | Storm Grate/Utility Hazard? | N/A  |
|                                         |                        | Obstruction Type      |       |                        | Storm Grate/Utility Type    |      |
|                                         |                        |                       |       | I                      |                             |      |