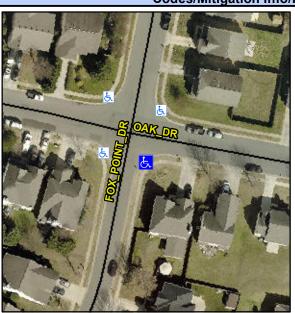

## **Access Compliance Report Public Rights-of-Way** (Curb Ramps)

Intersection ID: 5009 Main Street: OAK DR **Cross Street: FOX POINT DR** Location: SE **Overall Compliance: No Severity Score:** 32.5 ADA ID: ADE24FC85DC5 Ramp Type: PerpDiag Initial Pass/Fail: Fail

**Codes/Mitigation Info/Possible Solution** 

Field Measurements/Component Compliance

Street 1 Name OAK DR Stop Condition-Street 2 None **FOX POINT DR** Street 2 Name Stop Condition-Street 1 StopSign Possible Solutions: Remove & Replace Curb Ramp With Two New Directional Ramps or Equivalent. Surveyor Notes: N/A PROW/ADA: R304.5.1, R302.7