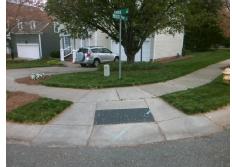

## **Access Compliance Report Public Rights-of-Way** (Curb Ramps)

Intersection ID: 24302 Main Street: PRESCOTT POND LN **Cross Street: RATHLIN CT** Location: N ADA ID: ADE4607A4894 Ramp Type: PerpDiag Initial Pass/Fail: Fail **Overall Compliance: No Severity Score:** 22.5

**Codes/Mitigation Info/Possible Solution** 

Street 1 Name Stop Condition-Street 2 Street 2 Name Stop Condition-Street 1

**RATHLIN CT** StopSign PRESCOTT POND LN None

Possible Solutions: Remove & Replace Curb Ramp With Two New Directional Ramps or Equivalent. Surveyor Notes: N/A PROW/ADA: Not Found, R304.5.1, R304.2.2, R304.5.3

Total Cost: 3200.00

| Field Measurements/Component Compliance |                                          |                       |       |     |                             |       |
|-----------------------------------------|------------------------------------------|-----------------------|-------|-----|-----------------------------|-------|
|                                         | Comp                                     | liance Description    | Data  | Com | pliance Description         | Data  |
|                                         | N/A                                      | Ramp Length (in)      | 46.0  | No  | Ramp Slope (%)              | 8.8   |
|                                         | No                                       | Ramp Width (in)       | 47.0  | No  | Ramp XSlope (%)             | 2.7   |
|                                         | N/A                                      | Flare Type LT         | N/A   | N/A | Flare Type RT               | N/A   |
|                                         | N/A                                      | Flare Slope LT (%)    | N/A   | N/A | Flare Slope RT (%)          | N/A   |
|                                         | N/A                                      | Flare Traversable LT? | N/A   | N/A | Flare Traversable RT?       | N/A   |
|                                         | N/A                                      | Landing Length (in)   | N/A   | N/A | DWS Provided?               | N/A   |
|                                         | N/A                                      | Landing Width (in)    | N/A   | N/A | DWS Contrast?               | N/A   |
|                                         | N/A                                      | Landing Slope (%)     | N/A   | N/A | DWS Length (in)             | N/A   |
|                                         | N/A                                      | Landing X Slope (%)   | N/A   | N/A | DWS Full Width?             | N/A   |
|                                         | N/A                                      | Landing Curb? (Y/N)   | N/A   | N/A | DWS Offset (in)             | N/A   |
|                                         | N/A                                      | Shared Landing?       | N/A   |     |                             |       |
|                                         | N/A                                      | Gutter Ponding?       | N/A   | N/A | Gutter Slope (%)            | N/A   |
|                                         | N/A                                      | Gutter Lip Ht (in)    | N/A   | N/A | Gutter X Slope (%)          | N/A   |
|                                         | N/A                                      | Painted X Walk1?      | No    | N/A | Painted X Walk2?            | No    |
|                                         |                                          | X Walk 1 Direction    | To SW |     | X Walk 2 Direction          | To SE |
|                                         | N/A                                      | X Walk 1 Width (in)   | N/A   | N/A | X Walk 2 Width (in)         | N/A   |
|                                         |                                          | X Walk 1 Slope (%)    | 3.2   |     | X Walk 2 Slope (%)          | 7.6   |
|                                         |                                          | X Walk 1 X Slope (%)  | 3.1   |     | X Walk 2 X Slope (%)        | 1.5   |
|                                         | N/A                                      | Ramp inside XWalk1?   | N/A   | N/A | Ramp inside XWalk2?         | N/A   |
|                                         |                                          | Road Slope (%)        | 2.0   | N/A | Clear Space?                | N/A   |
|                                         |                                          | Road X Slope (%)      | 5.3   | N/A | Clear Space to XWalk (in)   | N/A   |
|                                         | N/A                                      | Any Obstructions?     | N/A   | N/A | Storm Grate/Utility Hazard? | N/A   |
|                                         |                                          | Obstruction Type      |       |     | Storm Grate/Utility Type    |       |
|                                         |                                          |                       | N/A   |     |                             | N/A   |
|                                         |                                          |                       |       | Yes | Surface Condition? (G/P)    | Good  |
| 91.0                                    | 1 A 1 TO 1 |                       |       |     |                             |       |