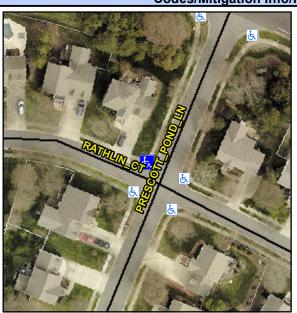

## **Access Compliance Report Public Rights-of-Way** (Curb Ramps)

Intersection ID: 24302 Main Street: PRESCOTT POND LN **Cross Street: RATHLIN CT** Location: N ADA ID: ADE4607A4894 Ramp Type: PerpDiag Initial Pass/Fail: Fail **Overall Compliance: No Severity Score:** 22.5

**Codes/Mitigation Info/Possible Solution** 

Street 1 Name Stop Condition-Street 2 Street 2 Name Stop Condition-Street 1

**RATHLIN CT** StopSign PRESCOTT POND LN None

Possible Solutions: Remove & Replace Curb Ramp With Two New Directional Ramps or Equivalent. Surveyor Notes: N/A PROW/ADA: Not Found, R304.5.1, R304.2.2, R304.5.3