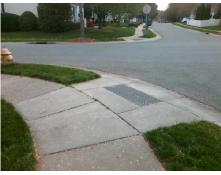

## **Access Compliance Report Public Rights-of-Way** (Curb Ramps)

Intersection ID: 24302 Main Street: PRESCOTT POND LN **Cross Street: RATHLIN CT** Location: N ADA ID: ADE4607A4894 Ramp Type: PerpDiag Initial Pass/Fail: Fail **Overall Compliance: No Severity Score:** 22.5

**Codes/Mitigation Info/Possible Solution** 

Street 1 Name Stop Condition-Street 2 Street 2 Name Stop Condition-Street 1

**RATHLIN CT** StopSign PRESCOTT POND LN None

Possible Solutions: Remove & Replace Curb Ramp With Two New Directional Ramps or Equivalent. Surveyor Notes: N/A PROW/ADA: Not Found, R304.5.1, R304.2.2, R304.5.3

Total Cost: 3200.00

| Field Measurements/Component Compliance |                                          |                       |       |     |                             |       |
|-----------------------------------------|------------------------------------------|-----------------------|-------|-----|-----------------------------|-------|
|                                         | Comp                                     | liance Description    | Data  | Com | pliance Description         | Data  |
|                                         | N/A                                      | Ramp Length (in)      | 46.0  | No  | Ramp Slope (%)              | 8.8   |
|                                         | No                                       | Ramp Width (in)       | 47.0  | No  | Ramp XSlope (%)             | 2.7   |
|                                         | N/A                                      | Flare Type LT         | N/A   | N/A | Flare Type RT               | N/A   |
|                                         | N/A                                      | Flare Slope LT (%)    | N/A   | N/A | Flare Slope RT (%)          | N/A   |
|                                         | N/A                                      | Flare Traversable LT? | N/A   | N/A | Flare Traversable RT?       | N/A   |
|                                         | N/A                                      | Landing Length (in)   | N/A   | N/A | DWS Provided?               | N/A   |
|                                         | N/A                                      | Landing Width (in)    | N/A   | N/A | DWS Contrast?               | N/A   |
|                                         | N/A                                      | Landing Slope (%)     | N/A   | N/A | DWS Length (in)             | N/A   |
|                                         | N/A                                      | Landing X Slope (%)   | N/A   | N/A | DWS Full Width?             | N/A   |
|                                         | N/A                                      | Landing Curb? (Y/N)   | N/A   | N/A | DWS Offset (in)             | N/A   |
|                                         | N/A                                      | Shared Landing?       | N/A   |     |                             |       |
|                                         | N/A                                      | Gutter Ponding?       | N/A   | N/A | Gutter Slope (%)            | N/A   |
|                                         | N/A                                      | Gutter Lip Ht (in)    | N/A   | N/A | Gutter X Slope (%)          | N/A   |
|                                         | N/A                                      | Painted X Walk1?      | No    | N/A | Painted X Walk2?            | No    |
|                                         |                                          | X Walk 1 Direction    | To SW |     | X Walk 2 Direction          | To SE |
|                                         | N/A                                      | X Walk 1 Width (in)   | N/A   | N/A | X Walk 2 Width (in)         | N/A   |
|                                         |                                          | X Walk 1 Slope (%)    | 3.2   |     | X Walk 2 Slope (%)          | 7.6   |
|                                         |                                          | X Walk 1 X Slope (%)  | 3.1   |     | X Walk 2 X Slope (%)        | 1.5   |
|                                         | N/A                                      | Ramp inside XWalk1?   | N/A   | N/A | Ramp inside XWalk2?         | N/A   |
|                                         |                                          | Road Slope (%)        | 2.0   | N/A | Clear Space?                | N/A   |
|                                         |                                          | Road X Slope (%)      | 5.3   | N/A | Clear Space to XWalk (in)   | N/A   |
|                                         | N/A                                      | Any Obstructions?     | N/A   | N/A | Storm Grate/Utility Hazard? | N/A   |
|                                         |                                          | Obstruction Type      |       |     | Storm Grate/Utility Type    |       |
|                                         |                                          |                       | N/A   |     |                             | N/A   |
|                                         |                                          |                       |       | Yes | Surface Condition? (G/P)    | Good  |
| 91.0                                    | 1 A 1 TO 1 |                       |       |     |                             |       |