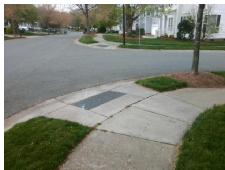

## **Access Compliance Report Public Rights-of-Way** (Curb Ramps)

Intersection ID: 24302 Main Street: PRESCOTT POND LN **Cross Street: RATHLIN CT** Location: N ADA ID: ADE4607A4894 Ramp Type: PerpDiag Initial Pass/Fail: Fail **Overall Compliance: No Severity Score:** 22.5

**Codes/Mitigation Info/Possible Solution** 

Street 1 Name Stop Condition-Street 2 Street 2 Name Stop Condition-Street 1

**RATHLIN CT** StopSign PRESCOTT POND LN None

Possible Solutions: Remove & Replace Curb Ramp With Two New Directional Ramps or Equivalent. Surveyor Notes: N/A PROW/ADA: Not Found, R304.5.1, R304.2.2, R304.5.3

Total Cost: 3200.00

| Field Measurements/Component Compliance |                                          |                       |       |     |                             |       |
|-----------------------------------------|------------------------------------------|-----------------------|-------|-----|-----------------------------|-------|
|                                         | Comp                                     | liance Description    | Data  | Com | pliance Description         | Data  |
|                                         | N/A                                      | Ramp Length (in)      | 46.0  | No  | Ramp Slope (%)              | 8.8   |
|                                         | No                                       | Ramp Width (in)       | 47.0  | No  | Ramp XSlope (%)             | 2.7   |
|                                         | N/A                                      | Flare Type LT         | N/A   | N/A | Flare Type RT               | N/A   |
|                                         | N/A                                      | Flare Slope LT (%)    | N/A   | N/A | Flare Slope RT (%)          | N/A   |
|                                         | N/A                                      | Flare Traversable LT? | N/A   | N/A | Flare Traversable RT?       | N/A   |
|                                         | N/A                                      | Landing Length (in)   | N/A   | N/A | DWS Provided?               | N/A   |
|                                         | N/A                                      | Landing Width (in)    | N/A   | N/A | DWS Contrast?               | N/A   |
|                                         | N/A                                      | Landing Slope (%)     | N/A   | N/A | DWS Length (in)             | N/A   |
|                                         | N/A                                      | Landing X Slope (%)   | N/A   | N/A | DWS Full Width?             | N/A   |
|                                         | N/A                                      | Landing Curb? (Y/N)   | N/A   | N/A | DWS Offset (in)             | N/A   |
|                                         | N/A                                      | Shared Landing?       | N/A   |     |                             |       |
|                                         | N/A                                      | Gutter Ponding?       | N/A   | N/A | Gutter Slope (%)            | N/A   |
|                                         | N/A                                      | Gutter Lip Ht (in)    | N/A   | N/A | Gutter X Slope (%)          | N/A   |
|                                         | N/A                                      | Painted X Walk1?      | No    | N/A | Painted X Walk2?            | No    |
|                                         |                                          | X Walk 1 Direction    | To SW |     | X Walk 2 Direction          | To SE |
|                                         | N/A                                      | X Walk 1 Width (in)   | N/A   | N/A | X Walk 2 Width (in)         | N/A   |
|                                         |                                          | X Walk 1 Slope (%)    | 3.2   |     | X Walk 2 Slope (%)          | 7.6   |
|                                         |                                          | X Walk 1 X Slope (%)  | 3.1   |     | X Walk 2 X Slope (%)        | 1.5   |
|                                         | N/A                                      | Ramp inside XWalk1?   | N/A   | N/A | Ramp inside XWalk2?         | N/A   |
|                                         |                                          | Road Slope (%)        | 2.0   | N/A | Clear Space?                | N/A   |
|                                         |                                          | Road X Slope (%)      | 5.3   | N/A | Clear Space to XWalk (in)   | N/A   |
|                                         | N/A                                      | Any Obstructions?     | N/A   | N/A | Storm Grate/Utility Hazard? | N/A   |
|                                         |                                          | Obstruction Type      |       |     | Storm Grate/Utility Type    |       |
|                                         |                                          |                       | N/A   |     |                             | N/A   |
|                                         |                                          |                       |       | Yes | Surface Condition? (G/P)    | Good  |
| 91.0                                    | 1 A 1 TO 1 |                       |       |     |                             |       |