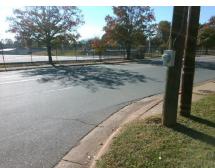

## Access Compliance Report Public Rights-of-Way (Curb Ramps)

Intersection ID: 9326 Main Street: FAIRMONT\_ST Cross Street: OAKLAWN\_AV Location: NW

ADA ID: ADE9701B253E Ramp Type: Perp Initial Pass/Fail: Fail Overall Compliance: No Severity Score: 33.75

Total Cost:

1850.00

| Field Measurements/Component Compliance |                       |       |      |        |                         |      |  |  |  |
|-----------------------------------------|-----------------------|-------|------|--------|-------------------------|------|--|--|--|
| Compliance Description Data             |                       |       | Comp | liance | Description             | Data |  |  |  |
| N/A                                     | Ramp Length (in)      | 29.0  | No   | Ramp   | Slope (%)               | 15.9 |  |  |  |
| No                                      | Ramp Width (in)       | 36.0  | Yes  | Ramp   | XSlope (%)              | 1.9  |  |  |  |
| N/A                                     | Flare Type LT         | N/A   | N/A  | Flare  | Type RT                 | N/A  |  |  |  |
| N/A                                     | Flare Slope LT (%)    | N/A   | N/A  | Flare  | Slope RT (%)            | N/A  |  |  |  |
| N/A                                     | Flare Traversable LT? | N/A   | N/A  | Flare  | Traversable RT?         | N/A  |  |  |  |
| N/A                                     | Landing Length (in)   | N/A   | N/A  | DWS    | Provided?               | N/A  |  |  |  |
| N/A                                     | Landing Width (in)    | N/A   | N/A  | DWS    | Contrast?               | N/A  |  |  |  |
| N/A                                     | Landing Slope (%)     | N/A   | N/A  | DWS    | Length (in)             | N/A  |  |  |  |
| N/A                                     | Landing X Slope (%)   | N/A   | N/A  | DWS    | Full Width?             | N/A  |  |  |  |
| N/A                                     | Landing Curb? (Y/N)   | N/A   | N/A  | DWS    | Offset (in)             | N/A  |  |  |  |
| N/A                                     | Shared Landing?       | N/A   |      |        |                         |      |  |  |  |
| N/A                                     | Gutter Ponding?       | N/A   | N/A  | Gutte  | r Slope (%)             | N/A  |  |  |  |
| N/A                                     | Gutter Lip Ht (in)    | N/A   | N/A  | Gutte  | r X Slope (%)           | N/A  |  |  |  |
| N/A                                     | Painted X Walk1?      | No    | N/A  | Paint  | ed X Walk2?             | N/A  |  |  |  |
|                                         | X Walk 1 Direction    | To SE |      | X Wa   | lk 2 Direction          | N/A  |  |  |  |
| N/A                                     | X Walk 1 Width (in)   | N/A   | N/A  | X Wa   | lk 2 Width (in)         | N/A  |  |  |  |
|                                         | X Walk 1 Slope (%)    | 1.6   |      | X Wa   | lk 2 Slope (%)          | N/A  |  |  |  |
|                                         | X Walk 1 X Slope (%)  | 2.3   |      | X Wa   | lk 2 X Slope (%)        | N/A  |  |  |  |
| N/A                                     | Ramp inside XWalk1?   | N/A   | N/A  | Ram    | inside XWalk2?          | N/A  |  |  |  |
|                                         | Road Slope (%)        | N/A   | N/A  | Clear  | Space?                  | N/A  |  |  |  |
|                                         | Road X Slope (%)      | N/A   | N/A  | Clear  | Space to XWalk (in)     | N/A  |  |  |  |
| N/A                                     | Any Obstructions?     | N/A   | N/A  | Storn  | n Grate/Utility Hazard? | N/A  |  |  |  |
|                                         | Obstruction Type      |       |      | Storn  | n Grate/Utility Type    |      |  |  |  |
|                                         |                       | N/A   |      |        |                         | N/A  |  |  |  |
|                                         |                       |       | Yes  | Surfa  | ce Condition? (G/P)     | Good |  |  |  |