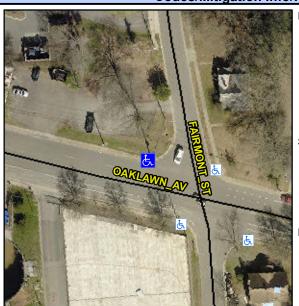

## Access Compliance Report Public Rights-of-Way (Curb Ramps)

Intersection ID: 9326 Main Street: FAIRMONT\_ST Cross Street: OAKLAWN\_AV Location: NW

ADA ID: ADE9701B253E Ramp Type: Perp Initial Pass/Fail: Fail Overall Compliance: No Severity Score: 33.75