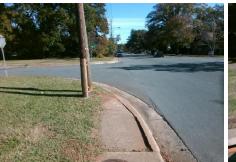

## Access Compliance Report Public Rights-of-Way (Curb Ramps)

Intersection ID: 9326 Main Street: FAIRMONT\_ST Cross Street: OAKLAWN\_AV Location: NW

ADA ID: ADE9701B253E Ramp Type: Perp Initial Pass/Fail: Fail Overall Compliance: No Severity Score: 33.75

Total Cost:

1850.00

| Field Measurements/Component Compliance |                       |       |      |        |                         |      |  |  |  |
|-----------------------------------------|-----------------------|-------|------|--------|-------------------------|------|--|--|--|
| Compliance Description Data             |                       |       | Comp | liance | Description             | Data |  |  |  |
| N/A                                     | Ramp Length (in)      | 29.0  | No   | Ramp   | Slope (%)               | 15.9 |  |  |  |
| No                                      | Ramp Width (in)       | 36.0  | Yes  | Ramp   | XSlope (%)              | 1.9  |  |  |  |
| N/A                                     | Flare Type LT         | N/A   | N/A  | Flare  | Type RT                 | N/A  |  |  |  |
| N/A                                     | Flare Slope LT (%)    | N/A   | N/A  | Flare  | Slope RT (%)            | N/A  |  |  |  |
| N/A                                     | Flare Traversable LT? | N/A   | N/A  | Flare  | Traversable RT?         | N/A  |  |  |  |
| N/A                                     | Landing Length (in)   | N/A   | N/A  | DWS    | Provided?               | N/A  |  |  |  |
| N/A                                     | Landing Width (in)    | N/A   | N/A  | DWS    | Contrast?               | N/A  |  |  |  |
| N/A                                     | Landing Slope (%)     | N/A   | N/A  | DWS    | Length (in)             | N/A  |  |  |  |
| N/A                                     | Landing X Slope (%)   | N/A   | N/A  | DWS    | Full Width?             | N/A  |  |  |  |
| N/A                                     | Landing Curb? (Y/N)   | N/A   | N/A  | DWS    | Offset (in)             | N/A  |  |  |  |
| N/A                                     | Shared Landing?       | N/A   |      |        |                         |      |  |  |  |
| N/A                                     | Gutter Ponding?       | N/A   | N/A  | Gutte  | r Slope (%)             | N/A  |  |  |  |
| N/A                                     | Gutter Lip Ht (in)    | N/A   | N/A  | Gutte  | r X Slope (%)           | N/A  |  |  |  |
| N/A                                     | Painted X Walk1?      | No    | N/A  | Paint  | ed X Walk2?             | N/A  |  |  |  |
|                                         | X Walk 1 Direction    | To SE |      | X Wa   | lk 2 Direction          | N/A  |  |  |  |
| N/A                                     | X Walk 1 Width (in)   | N/A   | N/A  | X Wa   | lk 2 Width (in)         | N/A  |  |  |  |
|                                         | X Walk 1 Slope (%)    | 1.6   |      | X Wa   | lk 2 Slope (%)          | N/A  |  |  |  |
|                                         | X Walk 1 X Slope (%)  | 2.3   |      | X Wa   | lk 2 X Slope (%)        | N/A  |  |  |  |
| N/A                                     | Ramp inside XWalk1?   | N/A   | N/A  | Ram    | inside XWalk2?          | N/A  |  |  |  |
|                                         | Road Slope (%)        | N/A   | N/A  | Clear  | Space?                  | N/A  |  |  |  |
|                                         | Road X Slope (%)      | N/A   | N/A  | Clear  | Space to XWalk (in)     | N/A  |  |  |  |
| N/A                                     | Any Obstructions?     | N/A   | N/A  | Storn  | n Grate/Utility Hazard? | N/A  |  |  |  |
|                                         | Obstruction Type      |       |      | Storn  | n Grate/Utility Type    |      |  |  |  |
|                                         |                       | N/A   |      |        |                         | N/A  |  |  |  |
|                                         |                       |       | Yes  | Surfa  | ce Condition? (G/P)     | Good |  |  |  |