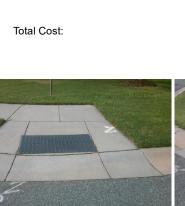

## Access Compliance Report Public Rights-of-Way (Curb Ramps)

Data

5.1

2.8

N/A

N/A

Intersection ID: 28654 Main Street: HAMPTON\_PLACE\_DR Cross Street: SHADYSIDE\_CT Location: S

ADA ID: ADEA2135FA7E Ramp Type: Perp Initial Pass/Fail: Fail Overall Compliance: No Severity Score: 10

Possible Solutions:

Remove & Replace Entire Ramp.

Surveyor Notes:

N/A

PROW/ADA:

Not Found, R304.5.1, R304.5.3

1850.00

N/A Flare Traversable LT? N/A N/A Flare Traversable RT? N/A N/A N/A N/A **DWS Provided?** N/A Landing Length (in) N/A Landing Width (in) N/A N/A **DWS Contrast?** N/A N/A N/A Landing Slope (%) N/A DWS Length (in) N/A N/A Landing X Slope (%) N/A N/A DWS Full Width? N/A N/A Landing Curb? (Y/N) N/A N/A DWS Offset (in) N/A N/A N/A Shared Landing? N/A **Gutter Ponding?** N/A N/A Gutter Slope (%) N/A N/A Gutter Lip Ht (in) N/A N/A Gutter X Slope (%) N/A N/A Painted X Walk1? No N/A Painted X Walk2? N/A X Walk 1 Direction To NW X Walk 2 Direction N/A N/A N/A X Walk 1 Width (in) X Walk 2 Width (in) N/A X Walk 1 Slope (%) X Walk 2 Slope (%) N/A 1.3 X Walk 2 X Slope (%) X Walk 1 X Slope (%) 2.6 N/A N/A N/A N/A Ramp inside XWalk1? Ramp inside XWalk2? N/A Road Slope (%) N/A N/A Clear Space? N/A Road X Slope (%) N/A N/A Clear Space to XWalk (in) N/A N/A N/A Any Obstructions? N/A Storm Grate/Utility Hazard? N/A **Obstruction Type** Storm Grate/Utility Type N/A N/A Yes Surface Condition? (G/P) Good