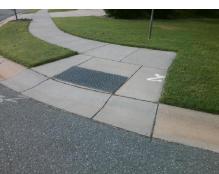

## Access Compliance Report Public Rights-of-Way (Curb Ramps)

Data

5.1

2.8

N/A

N/A

Intersection ID: 28654 Main Street: HAMPTON\_PLACE\_DR Cross Street: SHADYSIDE\_CT Location: S

ADA ID: ADEA2135FA7E Ramp Type: Perp Initial Pass/Fail: Fail Overall Compliance: No Severity Score: 10

Possible Solutions:

Remove & Replace Entire Ramp.

Surveyor Notes:

N/A

PROW/ADA:

Not Found, R304.5.1, R304.5.3

1850.00

N/A Flare Traversable LT? N/A N/A Flare Traversable RT? N/A N/A N/A N/A **DWS Provided?** N/A Landing Length (in) N/A Landing Width (in) N/A N/A **DWS Contrast?** N/A N/A N/A Landing Slope (%) N/A DWS Length (in) N/A N/A Landing X Slope (%) N/A N/A DWS Full Width? N/A N/A Landing Curb? (Y/N) N/A N/A DWS Offset (in) N/A N/A N/A Shared Landing? N/A **Gutter Ponding?** N/A N/A Gutter Slope (%) N/A N/A Gutter Lip Ht (in) N/A N/A Gutter X Slope (%) N/A N/A Painted X Walk1? No N/A Painted X Walk2? N/A X Walk 1 Direction To NW X Walk 2 Direction N/A N/A N/A X Walk 1 Width (in) X Walk 2 Width (in) N/A X Walk 1 Slope (%) X Walk 2 Slope (%) N/A 1.3 X Walk 2 X Slope (%) X Walk 1 X Slope (%) 2.6 N/A N/A N/A N/A Ramp inside XWalk1? Ramp inside XWalk2? N/A Road Slope (%) N/A N/A Clear Space? N/A Road X Slope (%) N/A N/A Clear Space to XWalk (in) N/A N/A N/A Any Obstructions? N/A Storm Grate/Utility Hazard? N/A **Obstruction Type** Storm Grate/Utility Type N/A N/A Yes Surface Condition? (G/P) Good