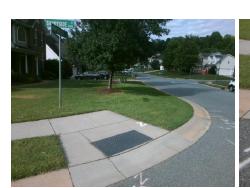

## Access Compliance Report Public Rights-of-Way (Curb Ramps)

Data

5.1

2.8

N/A

N/A

Intersection ID: 28654 Main Street: HAMPTON\_PLACE\_DR Cross Street: SHADYSIDE\_CT Location: S

ADA ID: ADEA2135FA7E Ramp Type: Perp Initial Pass/Fail: Fail Overall Compliance: No Severity Score: 10

Possible Solutions:

Remove & Replace Entire Ramp.

Surveyor Notes:

N/A

PROW/ADA:

Not Found, R304.5.1, R304.5.3

1850.00

N/A Flare Traversable LT? N/A N/A Flare Traversable RT? N/A N/A N/A N/A **DWS Provided?** N/A Landing Length (in) N/A Landing Width (in) N/A N/A **DWS Contrast?** N/A N/A N/A Landing Slope (%) N/A DWS Length (in) N/A N/A Landing X Slope (%) N/A N/A DWS Full Width? N/A N/A Landing Curb? (Y/N) N/A N/A DWS Offset (in) N/A N/A N/A Shared Landing? N/A **Gutter Ponding?** N/A N/A Gutter Slope (%) N/A N/A Gutter Lip Ht (in) N/A N/A Gutter X Slope (%) N/A N/A Painted X Walk1? No N/A Painted X Walk2? N/A X Walk 1 Direction To NW X Walk 2 Direction N/A N/A N/A X Walk 1 Width (in) X Walk 2 Width (in) N/A X Walk 1 Slope (%) X Walk 2 Slope (%) N/A 1.3 X Walk 2 X Slope (%) X Walk 1 X Slope (%) 2.6 N/A N/A N/A N/A Ramp inside XWalk1? Ramp inside XWalk2? N/A Road Slope (%) N/A N/A Clear Space? N/A Road X Slope (%) N/A N/A Clear Space to XWalk (in) N/A N/A N/A Any Obstructions? N/A Storm Grate/Utility Hazard? N/A **Obstruction Type** Storm Grate/Utility Type N/A N/A Yes Surface Condition? (G/P) Good