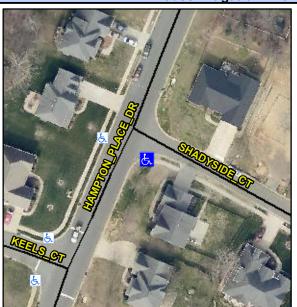

## Access Compliance Report Public Rights-of-Way (Curb Ramps)

Data

5.1

2.8

N/A

N/A

Intersection ID: 28654 Main Street: HAMPTON\_PLACE\_DR Cross Street: SHADYSIDE\_CT Location: S

ADA ID: ADEA2135FA7E Ramp Type: Perp Initial Pass/Fail: Fail Overall Compliance: No Severity Score: 10