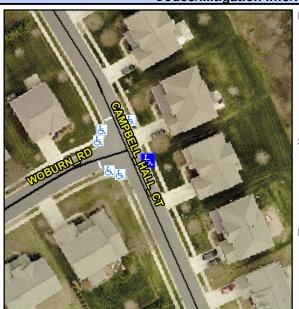

## **Access Compliance Report Public Rights-of-Way** (Curb Ramps)

Intersection ID: 49926 Main Street: CAMPBELL HALL CT Cross Street: WOBURN\_RD Location: SE **ADA ID: ADED2299AF0E** Ramp Type: Perp Initial Pass/Fail: Fail **Overall Compliance: No Severity Score:** 12.5