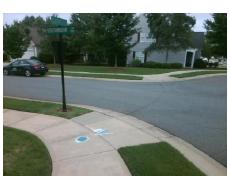

## **Access Compliance Report Public Rights-of-Way** (Curb Ramps)

Data

6.2

5.1

N/A

Good

Intersection ID: 44001 Main Street: ELROSE PL Cross Street: N/A Location: NE Initial Pass/Fail: Fail **Overall Compliance: No ADA ID: ADEDC122BDB7** Ramp Type: Perp Severity Score: 21.25

Flare Traversable LT?

Flare Type LT

SOUTHBROOK DR Street 1 Name Stop Condition-Street 2 YieldSign N/A Street 2 Name Stop Condition-Street 1 N/A Possible Solutions: Compliance Description N/A Remove & Replace Entire Ramp. No N/A N/A N/A N/A Surveyor Notes: N/A N/A N/A PROW/ADA: Not Found, R304.5.1, R304.5.3