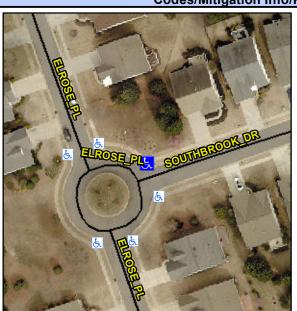

## **Access Compliance Report Public Rights-of-Way** (Curb Ramps)

Data

6.2

5.1

N/A

Good

Intersection ID: 44001 Main Street: ELROSE PL Cross Street: N/A Location: NE Initial Pass/Fail: Fail **Overall Compliance: No ADA ID: ADEDC122BDB7** Ramp Type: Perp Severity Score: 21.25

Flare Traversable LT?

Flare Type LT

SOUTHBROOK DR Street 1 Name Stop Condition-Street 2 YieldSign N/A Street 2 Name Stop Condition-Street 1 N/A Possible Solutions: Compliance Description N/A Remove & Replace Entire Ramp. No N/A N/A N/A N/A Surveyor Notes: N/A N/A N/A PROW/ADA: Not Found, R304.5.1, R304.5.3