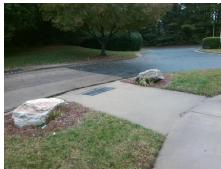

## Access Compliance Report Public Rights-of-Way (Curb Ramps)

Intersection ID: 10037649 Main Street: SEVENTY\_SEVEN\_CENTER\_DRCross Street: N/A Location: SW

ADA ID: ADF28E618EFF Ramp Type: Perp Initial Pass/Fail: Fail Overall Compliance: No Severity Score: 12.5

| o/Possible Solution |             | Field Measurements/Component Compliance |                       |      |                         |                             |            |  |
|---------------------|-------------|-----------------------------------------|-----------------------|------|-------------------------|-----------------------------|------------|--|
| Possible Solutions: |             | Compliance Description                  |                       | Data | Data Compliance Descrip |                             | ption Data |  |
| Remove & Replace Er | ntire Ramp. | N/A                                     | Ramp Length (in)      | 46.0 | No                      | Ramp Slope (%)              | 10.7       |  |
| •                   | •           | Yes                                     | Ramp Width (in)       | 48.0 | Yes                     | Ramp XSlope (%)             | 0.3        |  |
|                     |             | N/A                                     | Flare Type LT         | N/A  | N/A                     | Flare Type RT               | N/A        |  |
|                     |             | N/A                                     | Flare Slope LT (%)    | N/A  | N/A                     | Flare Slope RT (%)          | N/A        |  |
|                     |             | N/A                                     | Flare Traversable LT? | N/A  | N/A                     | Flare Traversable RT?       | N/A        |  |
|                     |             | N/A                                     | Landing Length (in)   | N/A  | N/A                     | DWS Provided?               | N/A        |  |
| Surveyor Notes:     |             | N/A                                     | Landing Width (in)    | N/A  | N/A                     | DWS Contrast?               | N/A        |  |
| N/A                 |             | N/A                                     | Landing Slope (%)     | N/A  | N/A                     | DWS Length (in)             | N/A        |  |
|                     |             | N/A                                     | Landing X Slope (%)   | N/A  | N/A                     | DWS Full Width?             | N/A        |  |
|                     |             | N/A                                     | Landing Curb? (Y/N)   | N/A  | N/A                     | DWS Offset (in)             | N/A        |  |
|                     |             | N/A                                     | Shared Landing?       | N/A  |                         |                             |            |  |
| PROW/ADA:           |             | N/A                                     | Gutter Ponding?       | N/A  | N/A                     | Gutter Slope (%)            | N/A        |  |
| Not Found, R304.2.2 |             | N/A                                     | Gutter Lip Ht (in)    | N/A  | N/A                     | Gutter X Slope (%)          | N/A        |  |
|                     |             | N/A                                     | Painted X Walk1?      | No   | N/A                     | Painted X Walk2?            | N/A        |  |
|                     |             |                                         | X Walk 1 Direction    | To N |                         | X Walk 2 Direction          | N/A        |  |
|                     |             | N/A                                     | X Walk 1 Width (in)   | N/A  | N/A                     | X Walk 2 Width (in)         | N/A        |  |
|                     |             |                                         | X Walk 1 Slope (%)    | 2.2  |                         | X Walk 2 Slope (%)          | N/A        |  |
|                     |             |                                         | X Walk 1 X Slope (%)  | 0.3  |                         | X Walk 2 X Slope (%)        | N/A        |  |
|                     |             | N/A                                     | Ramp inside XWalk1?   | N/A  | N/A                     | Ramp inside XWalk2?         | N/A        |  |
|                     |             |                                         | Road Slope (%)        | N/A  | N/A                     | Clear Space?                | N/A        |  |
|                     |             |                                         | Road X Slope (%)      | N/A  | N/A                     | Clear Space to XWalk (in)   | N/A        |  |
|                     |             | N/A                                     | Any Obstructions?     | N/A  | N/A                     | Storm Grate/Utility Hazard? | N/A        |  |
| Total Cost: \$      | \$ 1850.00  |                                         | Obstruction Type      |      | Į.                      | Storm Grate/Utility Type    |            |  |
|                     |             |                                         |                       | N/A  |                         |                             | N/A        |  |
|                     |             |                                         |                       |      | Yes                     | Surface Condition? (G/P)    | Good       |  |
|                     |             |                                         |                       |      |                         |                             |            |  |