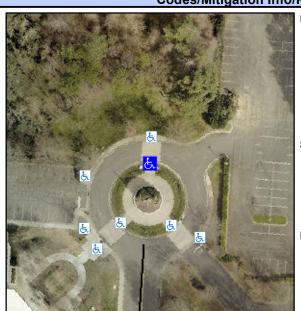

## Access Compliance Report Public Rights-of-Way (Curb Ramps)

Intersection ID: 10037649 Main Street: SEVENTY\_SEVEN\_CENTER\_DRCross Street: N/A Location: SW

ADA ID: ADF28E618EFF Ramp Type: Perp Initial Pass/Fail: Fail Overall Compliance: No Severity Score: 12.5

## Field Measurements/Component Compliance

| Street 1 Name           | SEVENTY SEVEN CENTER DR |
|-------------------------|-------------------------|
| Stop Condition-Street 2 | None                    |
| Street 2 Name           | N/A                     |
| Stop Condition-Street 1 | N/A                     |