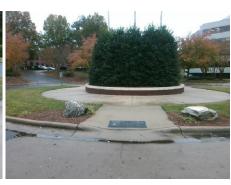

## Access Compliance Report Public Rights-of-Way (Curb Ramps)

Intersection ID: 10037649 Main Street: SEVENTY\_SEVEN\_CENTER\_DRCross Street: N/A Location: SW

ADA ID: ADF28E618EFF Ramp Type: Perp Initial Pass/Fail: Fail Overall Compliance: No Severity Score: 12.5

| o/Possible Solution |             | Field Measurements/Component Compliance |                       |      |                         |                             |            |  |
|---------------------|-------------|-----------------------------------------|-----------------------|------|-------------------------|-----------------------------|------------|--|
| Possible Solutions: |             | Compliance Description                  |                       | Data | Data Compliance Descrip |                             | ption Data |  |
| Remove & Replace Er | ntire Ramp. | N/A                                     | Ramp Length (in)      | 46.0 | No                      | Ramp Slope (%)              | 10.7       |  |
| •                   | •           | Yes                                     | Ramp Width (in)       | 48.0 | Yes                     | Ramp XSlope (%)             | 0.3        |  |
|                     |             | N/A                                     | Flare Type LT         | N/A  | N/A                     | Flare Type RT               | N/A        |  |
|                     |             | N/A                                     | Flare Slope LT (%)    | N/A  | N/A                     | Flare Slope RT (%)          | N/A        |  |
|                     |             | N/A                                     | Flare Traversable LT? | N/A  | N/A                     | Flare Traversable RT?       | N/A        |  |
|                     |             | N/A                                     | Landing Length (in)   | N/A  | N/A                     | DWS Provided?               | N/A        |  |
| Surveyor Notes:     |             | N/A                                     | Landing Width (in)    | N/A  | N/A                     | DWS Contrast?               | N/A        |  |
| N/A                 |             | N/A                                     | Landing Slope (%)     | N/A  | N/A                     | DWS Length (in)             | N/A        |  |
|                     |             | N/A                                     | Landing X Slope (%)   | N/A  | N/A                     | DWS Full Width?             | N/A        |  |
|                     |             | N/A                                     | Landing Curb? (Y/N)   | N/A  | N/A                     | DWS Offset (in)             | N/A        |  |
|                     |             | N/A                                     | Shared Landing?       | N/A  |                         |                             |            |  |
| PROW/ADA:           |             | N/A                                     | Gutter Ponding?       | N/A  | N/A                     | Gutter Slope (%)            | N/A        |  |
| Not Found, R304.2.2 |             | N/A                                     | Gutter Lip Ht (in)    | N/A  | N/A                     | Gutter X Slope (%)          | N/A        |  |
|                     |             | N/A                                     | Painted X Walk1?      | No   | N/A                     | Painted X Walk2?            | N/A        |  |
|                     |             |                                         | X Walk 1 Direction    | To N |                         | X Walk 2 Direction          | N/A        |  |
|                     |             | N/A                                     | X Walk 1 Width (in)   | N/A  | N/A                     | X Walk 2 Width (in)         | N/A        |  |
|                     |             |                                         | X Walk 1 Slope (%)    | 2.2  |                         | X Walk 2 Slope (%)          | N/A        |  |
|                     |             |                                         | X Walk 1 X Slope (%)  | 0.3  |                         | X Walk 2 X Slope (%)        | N/A        |  |
|                     |             | N/A                                     | Ramp inside XWalk1?   | N/A  | N/A                     | Ramp inside XWalk2?         | N/A        |  |
|                     |             |                                         | Road Slope (%)        | N/A  | N/A                     | Clear Space?                | N/A        |  |
|                     |             |                                         | Road X Slope (%)      | N/A  | N/A                     | Clear Space to XWalk (in)   | N/A        |  |
|                     |             | N/A                                     | Any Obstructions?     | N/A  | N/A                     | Storm Grate/Utility Hazard? | N/A        |  |
| Total Cost: \$      | \$ 1850.00  |                                         | Obstruction Type      |      | Į.                      | Storm Grate/Utility Type    |            |  |
|                     |             |                                         |                       | N/A  |                         |                             | N/A        |  |
|                     |             |                                         |                       |      | Yes                     | Surface Condition? (G/P)    | Good       |  |
|                     |             |                                         |                       |      |                         |                             |            |  |