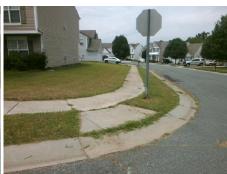

## **Access Compliance Report Public Rights-of-Way** (Curb Ramps)

Intersection ID: 30252 Main Street: CENTENNIAL DR **Cross Street: WYLAM DILLY CT** Location: ADA ID: ADF3F5E3B8DD Ramp Type: PerpDiag Initial Pass/Fail: Fail **Overall Compliance: No** Severity Score: 13.75

**Codes/Mitigation Info/Possible Solution** 

Street 1 Name Stop Condition-Street 2 Street 2 Name Stop Condition-Street 1 **WYLAM DILLY CT** None **CENTENNIAL DR** StopSign

Possible Solutions: **Remove & Replace Curb Ramp With** Two New Directional Ramps or Equivalent. Surveyor Notes: N/A PROW/ADA: Not Found, R304.2.2, R304.5.3

Total Cost: 3200.00

| Field Measurements/Component Compliance |     |                       |       |       |        |                       |       |
|-----------------------------------------|-----|-----------------------|-------|-------|--------|-----------------------|-------|
| Compliance Description                  |     | iance Description     | Data  | Compl | liance | Description           | Data  |
|                                         | N/A | Ramp Length (in)      | 46.0  | No    | Ramp   | Slope (%)             | 9.5   |
|                                         | Yes | Ramp Width (in)       | 55.0  | No    | Ramp   | XSlope (%)            | 3.4   |
|                                         | N/A | Flare Type LT         | N/A   | N/A   | Flare  | Type RT               | N/A   |
|                                         | N/A | Flare Slope LT (%)    | N/A   | N/A   | Flare  | Slope RT (%)          | N/A   |
|                                         | N/A | Flare Traversable LT? | N/A   | N/A   | Flare  | Traversable RT?       | N/A   |
|                                         | N/A | Landing Length (in)   | N/A   | N/A   | DWS    | Provided?             | N/A   |
|                                         | N/A | Landing Width (in)    | N/A   | N/A   | DWS    | Contrast?             | N/A   |
|                                         | N/A | Landing Slope (%)     | N/A   | N/A   | DWS    | Length (in)           | N/A   |
|                                         | N/A | Landing X Slope (%)   | N/A   | N/A   | DWS    | Full Width?           | N/A   |
|                                         | N/A | Landing Curb? (Y/N)   | N/A   | N/A   | DWS    | Offset (in)           | N/A   |
|                                         | N/A | Shared Landing?       | N/A   |       |        |                       |       |
|                                         | N/A | Gutter Ponding?       | N/A   | N/A   | Gutte  | r Slope (%)           | N/A   |
|                                         | N/A | Gutter Lip Ht (in)    | N/A   | N/A   | Gutte  | r X Slope (%)         | N/A   |
|                                         | N/A | Painted X Walk1?      | No    | N/A   | Painte | ed X Walk2?           | No    |
|                                         |     | X Walk 1 Direction    | To SE |       | X Wal  | lk 2 Direction        | To NE |
|                                         | N/A | X Walk 1 Width (in)   | N/A   | N/A   | X Wal  | lk 2 Width (in)       | N/A   |
|                                         |     | X Walk 1 Slope (%)    | 2.9   |       | X Wal  | lk 2 Slope (%)        | 0.1   |
|                                         |     | X Walk 1 X Slope (%)  | 5.5   |       | X Wal  | lk 2 X Slope (%)      | 2.4   |
|                                         | N/A | Ramp inside XWalk1?   | N/A   | N/A   | Ramp   | inside XWalk2?        | N/A   |
|                                         |     | Road Slope (%)        | 2.1   | N/A   | Clear  | Space?                | N/A   |
|                                         |     | Road X Slope (%)      | 3.6   | N/A   | Clear  | Space to XWalk (in)   | N/A   |
|                                         | N/A | Any Obstructions?     | N/A   | N/A   | Storm  | Grate/Utility Hazard? | N/A   |
|                                         |     | Obstruction Type      |       |       | Storm  | Grate/Utility Type    |       |
|                                         |     |                       | N/A   |       |        |                       | N/A   |
|                                         |     |                       |       | Yes   | Surfac | ce Condition? (G/P)   | Good  |
|                                         | - 4 |                       |       |       |        |                       |       |