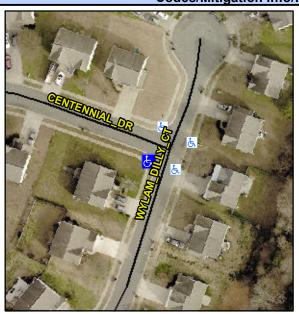

## **Access Compliance Report Public Rights-of-Way** (Curb Ramps)

Intersection ID: 30252 Main Street: CENTENNIAL DR **Cross Street: WYLAM DILLY CT** Location: ADA ID: ADF3F5E3B8DD Ramp Type: PerpDiag Initial Pass/Fail: Fail **Overall Compliance: No** Severity Score: 13.75

**Codes/Mitigation Info/Possible Solution** 

Street 1 Name Stop Condition-Street 2 Street 2 Name Stop Condition-Street 1 **WYLAM DILLY CT** None **CENTENNIAL DR** StopSign

Possible Solutions: **Remove & Replace Curb Ramp With** Two New Directional Ramps or Equivalent. Surveyor Notes: N/A PROW/ADA: Not Found, R304.2.2, R304.5.3