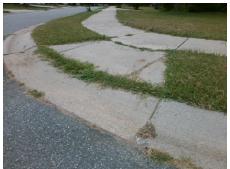

## **Access Compliance Report Public Rights-of-Way** (Curb Ramps)

Intersection ID: 30252 Main Street: CENTENNIAL DR **Cross Street: WYLAM DILLY CT** Location: ADA ID: ADF3F5E3B8DD Ramp Type: PerpDiag Initial Pass/Fail: Fail **Overall Compliance: No** Severity Score: 13.75

**Codes/Mitigation Info/Possible Solution** 

Street 1 Name Stop Condition-Street 2 Street 2 Name Stop Condition-Street 1 **WYLAM DILLY CT** None **CENTENNIAL DR** StopSign

Possible Solutions: **Remove & Replace Curb Ramp With** Two New Directional Ramps or Equivalent. Surveyor Notes: N/A PROW/ADA: Not Found, R304.2.2, R304.5.3

Total Cost: 3200.00

| Field Measurements/Component Compliance |     |                       |       |       |        |                       |       |
|-----------------------------------------|-----|-----------------------|-------|-------|--------|-----------------------|-------|
| Compliance Description                  |     | iance Description     | Data  | Compl | liance | Description           | Data  |
|                                         | N/A | Ramp Length (in)      | 46.0  | No    | Ramp   | Slope (%)             | 9.5   |
|                                         | Yes | Ramp Width (in)       | 55.0  | No    | Ramp   | XSlope (%)            | 3.4   |
|                                         | N/A | Flare Type LT         | N/A   | N/A   | Flare  | Type RT               | N/A   |
|                                         | N/A | Flare Slope LT (%)    | N/A   | N/A   | Flare  | Slope RT (%)          | N/A   |
|                                         | N/A | Flare Traversable LT? | N/A   | N/A   | Flare  | Traversable RT?       | N/A   |
|                                         | N/A | Landing Length (in)   | N/A   | N/A   | DWS    | Provided?             | N/A   |
|                                         | N/A | Landing Width (in)    | N/A   | N/A   | DWS    | Contrast?             | N/A   |
|                                         | N/A | Landing Slope (%)     | N/A   | N/A   | DWS    | Length (in)           | N/A   |
|                                         | N/A | Landing X Slope (%)   | N/A   | N/A   | DWS    | Full Width?           | N/A   |
|                                         | N/A | Landing Curb? (Y/N)   | N/A   | N/A   | DWS    | Offset (in)           | N/A   |
|                                         | N/A | Shared Landing?       | N/A   |       |        |                       |       |
|                                         | N/A | Gutter Ponding?       | N/A   | N/A   | Gutte  | r Slope (%)           | N/A   |
|                                         | N/A | Gutter Lip Ht (in)    | N/A   | N/A   | Gutte  | r X Slope (%)         | N/A   |
|                                         | N/A | Painted X Walk1?      | No    | N/A   | Painte | ed X Walk2?           | No    |
|                                         |     | X Walk 1 Direction    | To SE |       | X Wal  | lk 2 Direction        | To NE |
|                                         | N/A | X Walk 1 Width (in)   | N/A   | N/A   | X Wal  | lk 2 Width (in)       | N/A   |
|                                         |     | X Walk 1 Slope (%)    | 2.9   |       | X Wal  | lk 2 Slope (%)        | 0.1   |
|                                         |     | X Walk 1 X Slope (%)  | 5.5   |       | X Wal  | lk 2 X Slope (%)      | 2.4   |
|                                         | N/A | Ramp inside XWalk1?   | N/A   | N/A   | Ramp   | inside XWalk2?        | N/A   |
|                                         |     | Road Slope (%)        | 2.1   | N/A   | Clear  | Space?                | N/A   |
|                                         |     | Road X Slope (%)      | 3.6   | N/A   | Clear  | Space to XWalk (in)   | N/A   |
|                                         | N/A | Any Obstructions?     | N/A   | N/A   | Storm  | Grate/Utility Hazard? | N/A   |
|                                         |     | Obstruction Type      |       |       | Storm  | Grate/Utility Type    |       |
|                                         |     |                       | N/A   |       |        |                       | N/A   |
|                                         |     |                       |       | Yes   | Surfac | ce Condition? (G/P)   | Good  |
|                                         | - 4 |                       |       |       |        |                       |       |