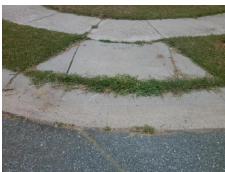

## **Access Compliance Report Public Rights-of-Way** (Curb Ramps)

Intersection ID: 30252 Main Street: CENTENNIAL DR **Cross Street: WYLAM DILLY CT** Location: ADA ID: ADF3F5E3B8DD Ramp Type: PerpDiag Initial Pass/Fail: Fail **Overall Compliance: No** Severity Score: 13.75

**Codes/Mitigation Info/Possible Solution** 

Street 1 Name Stop Condition-Street 2 Street 2 Name Stop Condition-Street 1 **WYLAM DILLY CT** None **CENTENNIAL DR** StopSign

Possible Solutions: **Remove & Replace Curb Ramp With** Two New Directional Ramps or Equivalent. Surveyor Notes: N/A PROW/ADA: Not Found, R304.2.2, R304.5.3

Total Cost: 3200.00

| Field Measurements/Component Compliance |     |                       |       |       |        |                       |       |
|-----------------------------------------|-----|-----------------------|-------|-------|--------|-----------------------|-------|
| Compliance Description                  |     | iance Description     | Data  | Compl | liance | Description           | Data  |
|                                         | N/A | Ramp Length (in)      | 46.0  | No    | Ramp   | Slope (%)             | 9.5   |
|                                         | Yes | Ramp Width (in)       | 55.0  | No    | Ramp   | XSlope (%)            | 3.4   |
|                                         | N/A | Flare Type LT         | N/A   | N/A   | Flare  | Type RT               | N/A   |
|                                         | N/A | Flare Slope LT (%)    | N/A   | N/A   | Flare  | Slope RT (%)          | N/A   |
|                                         | N/A | Flare Traversable LT? | N/A   | N/A   | Flare  | Traversable RT?       | N/A   |
|                                         | N/A | Landing Length (in)   | N/A   | N/A   | DWS    | Provided?             | N/A   |
|                                         | N/A | Landing Width (in)    | N/A   | N/A   | DWS    | Contrast?             | N/A   |
|                                         | N/A | Landing Slope (%)     | N/A   | N/A   | DWS    | Length (in)           | N/A   |
|                                         | N/A | Landing X Slope (%)   | N/A   | N/A   | DWS    | Full Width?           | N/A   |
|                                         | N/A | Landing Curb? (Y/N)   | N/A   | N/A   | DWS    | Offset (in)           | N/A   |
|                                         | N/A | Shared Landing?       | N/A   |       |        |                       |       |
|                                         | N/A | Gutter Ponding?       | N/A   | N/A   | Gutte  | r Slope (%)           | N/A   |
|                                         | N/A | Gutter Lip Ht (in)    | N/A   | N/A   | Gutte  | r X Slope (%)         | N/A   |
|                                         | N/A | Painted X Walk1?      | No    | N/A   | Painte | ed X Walk2?           | No    |
|                                         |     | X Walk 1 Direction    | To SE |       | X Wal  | lk 2 Direction        | To NE |
|                                         | N/A | X Walk 1 Width (in)   | N/A   | N/A   | X Wal  | lk 2 Width (in)       | N/A   |
|                                         |     | X Walk 1 Slope (%)    | 2.9   |       | X Wal  | lk 2 Slope (%)        | 0.1   |
|                                         |     | X Walk 1 X Slope (%)  | 5.5   |       | X Wal  | lk 2 X Slope (%)      | 2.4   |
|                                         | N/A | Ramp inside XWalk1?   | N/A   | N/A   | Ramp   | inside XWalk2?        | N/A   |
|                                         |     | Road Slope (%)        | 2.1   | N/A   | Clear  | Space?                | N/A   |
|                                         |     | Road X Slope (%)      | 3.6   | N/A   | Clear  | Space to XWalk (in)   | N/A   |
|                                         | N/A | Any Obstructions?     | N/A   | N/A   | Storm  | Grate/Utility Hazard? | N/A   |
|                                         |     | Obstruction Type      |       |       | Storm  | Grate/Utility Type    |       |
|                                         |     |                       | N/A   |       |        |                       | N/A   |
|                                         |     |                       |       | Yes   | Surfac | ce Condition? (G/P)   | Good  |
|                                         | - 4 |                       |       |       |        |                       |       |