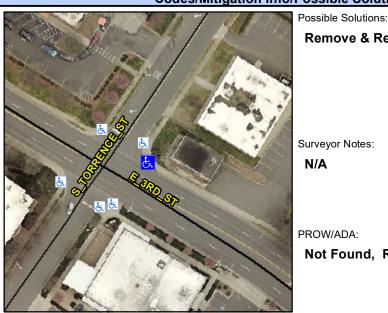

## Access Compliance Report Public Rights-of-Way (Curb Ramps)

Intersection ID: 13994 Main Street: E\_3RD\_ST Cross Street: S\_TORRENCE\_ST Location: E

ADA ID: ADF69D3636A6 Ramp Type: Perp Initial Pass/Fail: Fail Overall Compliance: No Severity Score: 10

Codes/Mitigation Info/Possible Solution

Street 1 Name E 3RD ST
Stop Condition-Street 2 None
Street 2 Name N/A
Stop Condition-Street 1 N/A

| Possible Solutions.           |  |  |  |  |  |  |
|-------------------------------|--|--|--|--|--|--|
| Remove & Replace Entire Ramp. |  |  |  |  |  |  |
|                               |  |  |  |  |  |  |
|                               |  |  |  |  |  |  |
|                               |  |  |  |  |  |  |
| Surveyor Notes:               |  |  |  |  |  |  |
| N/A                           |  |  |  |  |  |  |
|                               |  |  |  |  |  |  |
|                               |  |  |  |  |  |  |
| PROW/ADA:                     |  |  |  |  |  |  |
| Not Found, R304.5.1, R304.5.3 |  |  |  |  |  |  |
|                               |  |  |  |  |  |  |
|                               |  |  |  |  |  |  |
|                               |  |  |  |  |  |  |
|                               |  |  |  |  |  |  |
|                               |  |  |  |  |  |  |