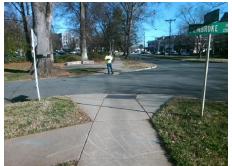

## **Access Compliance Report Public Rights-of-Way** (Curb Ramps)

Intersection ID: 15905 Main Street: PEMBROKE\_AV Cross Street: QUEENS\_RD Location: SW Ramp Type: Directional1 **Severity Score:** ADA ID: ADF9C4EA799E Initial Pass/Fail: Fail **Overall Compliance: No** 12.5

**Codes/Mitigation Info/Possible Solution** 

**PEMBROKE AV** Street 1 Name Stop Condition-Street 1 StopSign Street 2 Name N/A Stop Condition-Street 2 N/A

| Possible Solutions:           |  |  |  |  |  |
|-------------------------------|--|--|--|--|--|
| Remove & Replace Entire Ramp. |  |  |  |  |  |
|                               |  |  |  |  |  |
|                               |  |  |  |  |  |
|                               |  |  |  |  |  |
|                               |  |  |  |  |  |
|                               |  |  |  |  |  |
| Surveyor Notes:               |  |  |  |  |  |
| N/A                           |  |  |  |  |  |
|                               |  |  |  |  |  |
|                               |  |  |  |  |  |
|                               |  |  |  |  |  |
| PROW/ADA:                     |  |  |  |  |  |
| R304.5.3                      |  |  |  |  |  |
|                               |  |  |  |  |  |
|                               |  |  |  |  |  |
|                               |  |  |  |  |  |
|                               |  |  |  |  |  |
|                               |  |  |  |  |  |
|                               |  |  |  |  |  |