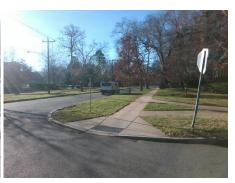

## **Access Compliance Report Public Rights-of-Way** (Curb Ramps)

Intersection ID: 15905 Main Street: PEMBROKE\_AV Cross Street: QUEENS\_RD Location: SW Ramp Type: Directional1 **Severity Score:** ADA ID: ADF9C4EA799E Initial Pass/Fail: Fail **Overall Compliance: No** 12.5

**Codes/Mitigation Info/Possible Solution** 

**PEMBROKE AV** Street 1 Name Stop Condition-Street 1 StopSign Street 2 Name N/A Stop Condition-Street 2 N/A

| Possible Solutions:           |  |  |  |  |  |
|-------------------------------|--|--|--|--|--|
| Remove & Replace Entire Ramp. |  |  |  |  |  |
|                               |  |  |  |  |  |
|                               |  |  |  |  |  |
|                               |  |  |  |  |  |
|                               |  |  |  |  |  |
|                               |  |  |  |  |  |
| Surveyor Notes:               |  |  |  |  |  |
| N/A                           |  |  |  |  |  |
|                               |  |  |  |  |  |
|                               |  |  |  |  |  |
|                               |  |  |  |  |  |
| PROW/ADA:                     |  |  |  |  |  |
| R304.5.3                      |  |  |  |  |  |
|                               |  |  |  |  |  |
|                               |  |  |  |  |  |
|                               |  |  |  |  |  |
|                               |  |  |  |  |  |
|                               |  |  |  |  |  |
|                               |  |  |  |  |  |