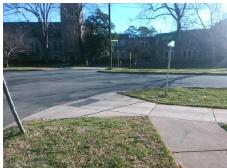

## **Access Compliance Report Public Rights-of-Way** (Curb Ramps)

Intersection ID: 15905 Main Street: PEMBROKE\_AV Cross Street: QUEENS\_RD Location: SW Ramp Type: Directional1 **Severity Score:** ADA ID: ADF9C4EA799E Initial Pass/Fail: Fail **Overall Compliance: No** 12.5

**Codes/Mitigation Info/Possible Solution** 

**PEMBROKE AV** Street 1 Name Stop Condition-Street 1 StopSign Street 2 Name N/A Stop Condition-Street 2 N/A

| Possible Solutions:           |  |  |  |  |  |
|-------------------------------|--|--|--|--|--|
| Remove & Replace Entire Ramp. |  |  |  |  |  |
|                               |  |  |  |  |  |
|                               |  |  |  |  |  |
|                               |  |  |  |  |  |
|                               |  |  |  |  |  |
|                               |  |  |  |  |  |
| Surveyor Notes:               |  |  |  |  |  |
| N/A                           |  |  |  |  |  |
|                               |  |  |  |  |  |
|                               |  |  |  |  |  |
|                               |  |  |  |  |  |
| PROW/ADA:                     |  |  |  |  |  |
| R304.5.3                      |  |  |  |  |  |
|                               |  |  |  |  |  |
|                               |  |  |  |  |  |
|                               |  |  |  |  |  |
|                               |  |  |  |  |  |
|                               |  |  |  |  |  |
|                               |  |  |  |  |  |