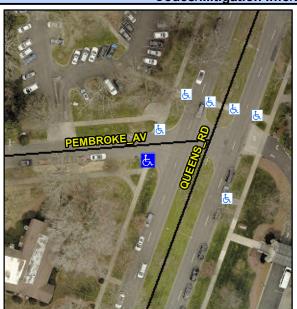

## **Access Compliance Report Public Rights-of-Way** (Curb Ramps)

Intersection ID: 15905 Main Street: PEMBROKE\_AV Cross Street: QUEENS\_RD Location: SW Ramp Type: Directional1 **Severity Score:** ADA ID: ADF9C4EA799E Initial Pass/Fail: Fail **Overall Compliance: No** 12.5

**Codes/Mitigation Info/Possible Solution** 

**PEMBROKE AV** Street 1 Name Stop Condition-Street 1 StopSign Street 2 Name N/A Stop Condition-Street 2 N/A

| Possible Solutions:           |  |  |  |  |  |
|-------------------------------|--|--|--|--|--|
| Remove & Replace Entire Ramp. |  |  |  |  |  |
|                               |  |  |  |  |  |
|                               |  |  |  |  |  |
|                               |  |  |  |  |  |
|                               |  |  |  |  |  |
|                               |  |  |  |  |  |
| Surveyor Notes:               |  |  |  |  |  |
| N/A                           |  |  |  |  |  |
|                               |  |  |  |  |  |
|                               |  |  |  |  |  |
|                               |  |  |  |  |  |
| PROW/ADA:                     |  |  |  |  |  |
| R304.5.3                      |  |  |  |  |  |
|                               |  |  |  |  |  |
|                               |  |  |  |  |  |
|                               |  |  |  |  |  |
|                               |  |  |  |  |  |
|                               |  |  |  |  |  |
|                               |  |  |  |  |  |