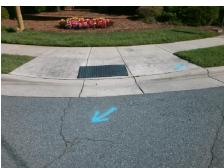

Surveyor Notes:

N/A

PROW/ADA:

R304.5.1, R304.2.2, R304.5.3

Total Cost: \$ 3200.00

|     |                       | Data  | Compliance Description |                             | Data  |
|-----|-----------------------|-------|------------------------|-----------------------------|-------|
| N/A | Ramp Length (in)      | 50.0  | No                     | Ramp Slope (%)              | 20.0  |
| No  | Ramp Width (in)       | 38.0  | No                     | Ramp XSlope (%)             | 4.7   |
| N/A | Flare Type LT         | N/A   | N/A                    | Flare Type RT               | N/A   |
| N/A | Flare Slope LT (%)    | N/A   | N/A                    | Flare Slope RT (%)          | N/A   |
| N/A | Flare Traversable LT? | N/A   | N/A                    | Flare Traversable RT?       | N/A   |
| N/A | Landing Length (in)   | N/A   | N/A                    | DWS Provided?               | N/A   |
| N/A | Landing Width (in)    | N/A   | N/A                    | DWS Contrast?               | N/A   |
| N/A | Landing Slope (%)     | N/A   | N/A                    | DWS Length (in)             | N/A   |
| N/A | Landing X Slope (%)   | N/A   | N/A                    | DWS Full Width?             | N/A   |
| N/A | Landing Curb? (Y/N)   | N/A   | N/A                    | DWS Offset (in)             | N/A   |
| N/A | Shared Landing?       | N/A   |                        |                             |       |
| N/A | Gutter Ponding?       | N/A   | N/A                    | Gutter Slope (%)            | N/A   |
| N/A | Gutter Lip Ht (in)    | N/A   | N/A                    | Gutter X Slope (%)          | N/A   |
| N/A | Painted X Walk1?      | No    | N/A                    | Painted X Walk2?            | No    |
|     | X Walk 1 Direction    | To SW |                        | X Walk 2 Direction          | To SE |
| N/A | X Walk 1 Width (in)   | N/A   | N/A                    | X Walk 2 Width (in)         | N/A   |
|     | X Walk 1 Slope (%)    | 0.2   |                        | X Walk 2 Slope (%)          | 2.7   |
|     | X Walk 1 X Slope (%)  | 3.1   |                        | X Walk 2 X Slope (%)        | 0.9   |
| N/A | Ramp inside XWalk1?   | N/A   | N/A                    | Ramp inside XWalk2?         | N/A   |
|     | Road Slope (%)        | 1.7   | N/A                    | Clear Space?                | N/A   |
|     | Road X Slope (%)      | 1.0   | N/A                    | Clear Space to XWalk (in)   | N/A   |
| N/A | Any Obstructions?     | N/A   | N/A                    | Storm Grate/Utility Hazard? | N/A   |
|     | Obstruction Type      |       |                        | Storm Grate/Utility Type    |       |
|     |                       | N/A   |                        |                             | N/A   |
|     |                       |       | Yes                    | Surface Condition? (G/P)    | Good  |