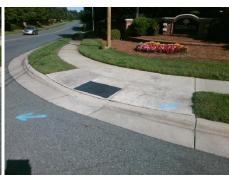

Surveyor Notes:

N/A

PROW/ADA:

R304.5.1, R304.2.2, R304.5.3

Total Cost: \$ 3200.00

|     |                       | Data  | Compliance Description |                             | Data  |
|-----|-----------------------|-------|------------------------|-----------------------------|-------|
| N/A | Ramp Length (in)      | 50.0  | No                     | Ramp Slope (%)              | 20.0  |
| No  | Ramp Width (in)       | 38.0  | No                     | Ramp XSlope (%)             | 4.7   |
| N/A | Flare Type LT         | N/A   | N/A                    | Flare Type RT               | N/A   |
| N/A | Flare Slope LT (%)    | N/A   | N/A                    | Flare Slope RT (%)          | N/A   |
| N/A | Flare Traversable LT? | N/A   | N/A                    | Flare Traversable RT?       | N/A   |
| N/A | Landing Length (in)   | N/A   | N/A                    | DWS Provided?               | N/A   |
| N/A | Landing Width (in)    | N/A   | N/A                    | DWS Contrast?               | N/A   |
| N/A | Landing Slope (%)     | N/A   | N/A                    | DWS Length (in)             | N/A   |
| N/A | Landing X Slope (%)   | N/A   | N/A                    | DWS Full Width?             | N/A   |
| N/A | Landing Curb? (Y/N)   | N/A   | N/A                    | DWS Offset (in)             | N/A   |
| N/A | Shared Landing?       | N/A   |                        |                             |       |
| N/A | Gutter Ponding?       | N/A   | N/A                    | Gutter Slope (%)            | N/A   |
| N/A | Gutter Lip Ht (in)    | N/A   | N/A                    | Gutter X Slope (%)          | N/A   |
| N/A | Painted X Walk1?      | No    | N/A                    | Painted X Walk2?            | No    |
|     | X Walk 1 Direction    | To SW |                        | X Walk 2 Direction          | To SE |
| N/A | X Walk 1 Width (in)   | N/A   | N/A                    | X Walk 2 Width (in)         | N/A   |
|     | X Walk 1 Slope (%)    | 0.2   |                        | X Walk 2 Slope (%)          | 2.7   |
|     | X Walk 1 X Slope (%)  | 3.1   |                        | X Walk 2 X Slope (%)        | 0.9   |
| N/A | Ramp inside XWalk1?   | N/A   | N/A                    | Ramp inside XWalk2?         | N/A   |
|     | Road Slope (%)        | 1.7   | N/A                    | Clear Space?                | N/A   |
|     | Road X Slope (%)      | 1.0   | N/A                    | Clear Space to XWalk (in)   | N/A   |
| N/A | Any Obstructions?     | N/A   | N/A                    | Storm Grate/Utility Hazard? | N/A   |
|     | Obstruction Type      |       |                        | Storm Grate/Utility Type    |       |
|     |                       | N/A   |                        |                             | N/A   |
|     |                       |       | Yes                    | Surface Condition? (G/P)    | Good  |