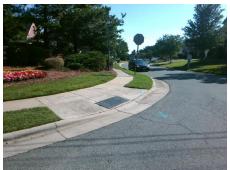

Surveyor Notes:

N/A

PROW/ADA:

R304.5.1, R304.2.2, R304.5.3

Total Cost: \$ 3200.00

|     |                       | Data  | Compliance Description |                             | Data  |
|-----|-----------------------|-------|------------------------|-----------------------------|-------|
| N/A | Ramp Length (in)      | 50.0  | No                     | Ramp Slope (%)              | 20.0  |
| No  | Ramp Width (in)       | 38.0  | No                     | Ramp XSlope (%)             | 4.7   |
| N/A | Flare Type LT         | N/A   | N/A                    | Flare Type RT               | N/A   |
| N/A | Flare Slope LT (%)    | N/A   | N/A                    | Flare Slope RT (%)          | N/A   |
| N/A | Flare Traversable LT? | N/A   | N/A                    | Flare Traversable RT?       | N/A   |
| N/A | Landing Length (in)   | N/A   | N/A                    | DWS Provided?               | N/A   |
| N/A | Landing Width (in)    | N/A   | N/A                    | DWS Contrast?               | N/A   |
| N/A | Landing Slope (%)     | N/A   | N/A                    | DWS Length (in)             | N/A   |
| N/A | Landing X Slope (%)   | N/A   | N/A                    | DWS Full Width?             | N/A   |
| N/A | Landing Curb? (Y/N)   | N/A   | N/A                    | DWS Offset (in)             | N/A   |
| N/A | Shared Landing?       | N/A   |                        |                             |       |
| N/A | Gutter Ponding?       | N/A   | N/A                    | Gutter Slope (%)            | N/A   |
| N/A | Gutter Lip Ht (in)    | N/A   | N/A                    | Gutter X Slope (%)          | N/A   |
| N/A | Painted X Walk1?      | No    | N/A                    | Painted X Walk2?            | No    |
|     | X Walk 1 Direction    | To SW |                        | X Walk 2 Direction          | To SE |
| N/A | X Walk 1 Width (in)   | N/A   | N/A                    | X Walk 2 Width (in)         | N/A   |
|     | X Walk 1 Slope (%)    | 0.2   |                        | X Walk 2 Slope (%)          | 2.7   |
|     | X Walk 1 X Slope (%)  | 3.1   |                        | X Walk 2 X Slope (%)        | 0.9   |
| N/A | Ramp inside XWalk1?   | N/A   | N/A                    | Ramp inside XWalk2?         | N/A   |
|     | Road Slope (%)        | 1.7   | N/A                    | Clear Space?                | N/A   |
|     | Road X Slope (%)      | 1.0   | N/A                    | Clear Space to XWalk (in)   | N/A   |
| N/A | Any Obstructions?     | N/A   | N/A                    | Storm Grate/Utility Hazard? | N/A   |
|     | Obstruction Type      |       |                        | Storm Grate/Utility Type    |       |
|     |                       | N/A   |                        |                             | N/A   |
|     |                       |       | Yes                    | Surface Condition? (G/P)    | Good  |