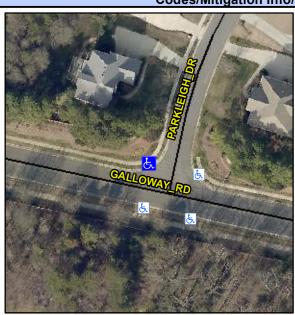

## Access Compliance Report Public Rights-of-Way (Curb Ramps)

Intersection ID: 3964 Main Street: GALLOWAY\_RD Cross Street: PARKLEIGH\_DR Location: N

ADA ID: ADFBFA02B543 Ramp Type: PerpDiag Initial Pass/Fail: Fail Overall Compliance: No Severity Score: 35

## Field Measurements/Component Compliance

Street 1 Name
Stop Condition-Street 2
Street 2 Name
Stop Condition-Street 1

GALLOWAY RD None PARKLEIGH DR StopSign Possible Solutions:

Remove & Replace Curb Ramp With Two New Directional Ramps or Equivalent.