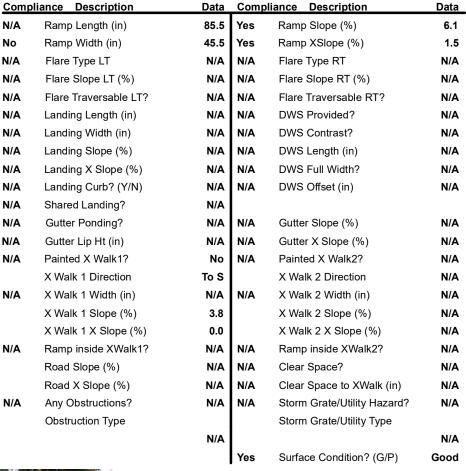

## Field Measurements/Component Compliance

Street 1 Name

Stop Condition-Street 2

StopSign

Street 2 Name

N/A

Stop Condition-Street 1

N/A

| 7F033IDIE 30IULIOII           |     |
|-------------------------------|-----|
| Possible Solutions:           | Cor |
| Remove & Replace Entire Ramp. | N/A |
| ·                             | No  |
|                               | N/A |
|                               | N/A |
|                               | N/A |
|                               | N/A |
| Surveyor Notes:               | N/A |
| N/A                           | N/A |
|                               | N/A |
|                               | N/A |
|                               | N/A |
| PROW/ADA:                     | N/A |
| Not Found, R304.5.1           | N/A |
| ,                             | N/A |
|                               | N/A |
|                               | N/A |
|                               |     |