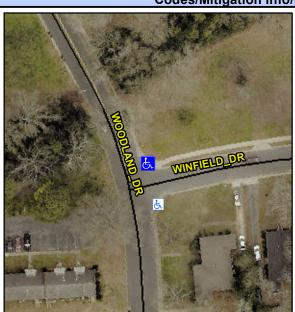

## Access Compliance Report Public Rights-of-Way (Curb Ramps)

Intersection ID: 15207 Main Street: WINFIELD\_DR Cross Street: WOODLAND\_DR Location: NE

ADA ID: ADFDABFD0EDB Ramp Type: Perp Initial Pass/Fail: Fail Overall Compliance: No Severity Score: 8.75

## Field Measurements/Component Compliance

Street 1 Name

Stop Condition-Street 2

StopSign

Street 2 Name

N/A

Stop Condition-Street 1

N/A