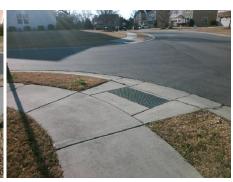

Surveyor Notes:
N/A

PROW/ADA:
Not Found, R304.5.1

Total Cost: \$ 3200.00

| r leid Meastrements/Component Compnance |                       |       |                        |                             |       |
|-----------------------------------------|-----------------------|-------|------------------------|-----------------------------|-------|
| Compliance Description                  |                       | Data  | Compliance Description |                             | Data  |
| N/A                                     | Ramp Length (in)      | 48.5  | Yes                    | Ramp Slope (%)              | 7.4   |
| No                                      | Ramp Width (in)       | 47.0  | Yes                    | Ramp XSlope (%)             | 1.2   |
| N/A                                     | Flare Type LT         | N/A   | N/A                    | Flare Type RT               | N/A   |
| N/A                                     | Flare Slope LT (%)    | N/A   | N/A                    | Flare Slope RT (%)          | N/A   |
| N/A                                     | Flare Traversable LT? | N/A   | N/A                    | Flare Traversable RT?       | N/A   |
| N/A                                     | Landing Length (in)   | N/A   | N/A                    | DWS Provided?               | N/A   |
| N/A                                     | Landing Width (in)    | N/A   | N/A                    | DWS Contrast?               | N/A   |
| N/A                                     | Landing Slope (%)     | N/A   | N/A                    | DWS Length (in)             | N/A   |
| N/A                                     | Landing X Slope (%)   | N/A   | N/A                    | DWS Full Width?             | N/A   |
| N/A                                     | Landing Curb? (Y/N)   | N/A   | N/A                    | DWS Offset (in)             | N/A   |
| N/A                                     | Shared Landing?       | N/A   |                        |                             |       |
| N/A                                     | Gutter Ponding?       | N/A   | N/A                    | Gutter Slope (%)            | N/A   |
| N/A                                     | Gutter Lip Ht (in)    | N/A   | N/A                    | Gutter X Slope (%)          | N/A   |
| N/A                                     | Painted X Walk1?      | No    | N/A                    | Painted X Walk2?            | No    |
|                                         | X Walk 1 Direction    | To SW |                        | X Walk 2 Direction          | To SE |
| N/A                                     | X Walk 1 Width (in)   | N/A   | N/A                    | X Walk 2 Width (in)         | N/A   |
|                                         | X Walk 1 Slope (%)    | 1.7   |                        | X Walk 2 Slope (%)          | 3.3   |
|                                         | X Walk 1 X Slope (%)  | 3.3   |                        | X Walk 2 X Slope (%)        | 2.4   |
| N/A                                     | Ramp inside XWalk1?   | N/A   | N/A                    | Ramp inside XWalk2?         | N/A   |
|                                         | Road Slope (%)        | 1.1   | N/A                    | Clear Space?                | N/A   |
|                                         | Road X Slope (%)      | 3.4   | N/A                    | Clear Space to XWalk (in)   | N/A   |
| N/A                                     | Any Obstructions?     | N/A   | N/A                    | Storm Grate/Utility Hazard? | N/A   |