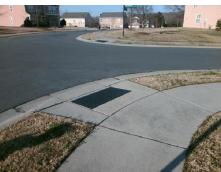

Surveyor Notes:
N/A

PROW/ADA:
Not Found, R304.5.1

Total Cost: \$ 3200.00

| r leid Meastrements/Component Compnance |                       |       |                        |                             |       |
|-----------------------------------------|-----------------------|-------|------------------------|-----------------------------|-------|
| Compliance Description                  |                       | Data  | Compliance Description |                             | Data  |
| N/A                                     | Ramp Length (in)      | 48.5  | Yes                    | Ramp Slope (%)              | 7.4   |
| No                                      | Ramp Width (in)       | 47.0  | Yes                    | Ramp XSlope (%)             | 1.2   |
| N/A                                     | Flare Type LT         | N/A   | N/A                    | Flare Type RT               | N/A   |
| N/A                                     | Flare Slope LT (%)    | N/A   | N/A                    | Flare Slope RT (%)          | N/A   |
| N/A                                     | Flare Traversable LT? | N/A   | N/A                    | Flare Traversable RT?       | N/A   |
| N/A                                     | Landing Length (in)   | N/A   | N/A                    | DWS Provided?               | N/A   |
| N/A                                     | Landing Width (in)    | N/A   | N/A                    | DWS Contrast?               | N/A   |
| N/A                                     | Landing Slope (%)     | N/A   | N/A                    | DWS Length (in)             | N/A   |
| N/A                                     | Landing X Slope (%)   | N/A   | N/A                    | DWS Full Width?             | N/A   |
| N/A                                     | Landing Curb? (Y/N)   | N/A   | N/A                    | DWS Offset (in)             | N/A   |
| N/A                                     | Shared Landing?       | N/A   |                        |                             |       |
| N/A                                     | Gutter Ponding?       | N/A   | N/A                    | Gutter Slope (%)            | N/A   |
| N/A                                     | Gutter Lip Ht (in)    | N/A   | N/A                    | Gutter X Slope (%)          | N/A   |
| N/A                                     | Painted X Walk1?      | No    | N/A                    | Painted X Walk2?            | No    |
|                                         | X Walk 1 Direction    | To SW |                        | X Walk 2 Direction          | To SE |
| N/A                                     | X Walk 1 Width (in)   | N/A   | N/A                    | X Walk 2 Width (in)         | N/A   |
|                                         | X Walk 1 Slope (%)    | 1.7   |                        | X Walk 2 Slope (%)          | 3.3   |
|                                         | X Walk 1 X Slope (%)  | 3.3   |                        | X Walk 2 X Slope (%)        | 2.4   |
| N/A                                     | Ramp inside XWalk1?   | N/A   | N/A                    | Ramp inside XWalk2?         | N/A   |
|                                         | Road Slope (%)        | 1.1   | N/A                    | Clear Space?                | N/A   |
|                                         | Road X Slope (%)      | 3.4   | N/A                    | Clear Space to XWalk (in)   | N/A   |
| N/A                                     | Any Obstructions?     | N/A   | N/A                    | Storm Grate/Utility Hazard? | N/A   |