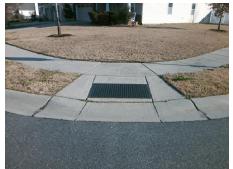

Surveyor Notes:
N/A

PROW/ADA:
Not Found, R304.5.1

Total Cost: \$ 3200.00

| r leid Meastrements/Component Compnance |                       |       |                        |                             |       |
|-----------------------------------------|-----------------------|-------|------------------------|-----------------------------|-------|
| Compliance Description                  |                       | Data  | Compliance Description |                             | Data  |
| N/A                                     | Ramp Length (in)      | 48.5  | Yes                    | Ramp Slope (%)              | 7.4   |
| No                                      | Ramp Width (in)       | 47.0  | Yes                    | Ramp XSlope (%)             | 1.2   |
| N/A                                     | Flare Type LT         | N/A   | N/A                    | Flare Type RT               | N/A   |
| N/A                                     | Flare Slope LT (%)    | N/A   | N/A                    | Flare Slope RT (%)          | N/A   |
| N/A                                     | Flare Traversable LT? | N/A   | N/A                    | Flare Traversable RT?       | N/A   |
| N/A                                     | Landing Length (in)   | N/A   | N/A                    | DWS Provided?               | N/A   |
| N/A                                     | Landing Width (in)    | N/A   | N/A                    | DWS Contrast?               | N/A   |
| N/A                                     | Landing Slope (%)     | N/A   | N/A                    | DWS Length (in)             | N/A   |
| N/A                                     | Landing X Slope (%)   | N/A   | N/A                    | DWS Full Width?             | N/A   |
| N/A                                     | Landing Curb? (Y/N)   | N/A   | N/A                    | DWS Offset (in)             | N/A   |
| N/A                                     | Shared Landing?       | N/A   |                        |                             |       |
| N/A                                     | Gutter Ponding?       | N/A   | N/A                    | Gutter Slope (%)            | N/A   |
| N/A                                     | Gutter Lip Ht (in)    | N/A   | N/A                    | Gutter X Slope (%)          | N/A   |
| N/A                                     | Painted X Walk1?      | No    | N/A                    | Painted X Walk2?            | No    |
|                                         | X Walk 1 Direction    | To SW |                        | X Walk 2 Direction          | To SE |
| N/A                                     | X Walk 1 Width (in)   | N/A   | N/A                    | X Walk 2 Width (in)         | N/A   |
|                                         | X Walk 1 Slope (%)    | 1.7   |                        | X Walk 2 Slope (%)          | 3.3   |
|                                         | X Walk 1 X Slope (%)  | 3.3   |                        | X Walk 2 X Slope (%)        | 2.4   |
| N/A                                     | Ramp inside XWalk1?   | N/A   | N/A                    | Ramp inside XWalk2?         | N/A   |
|                                         | Road Slope (%)        | 1.1   | N/A                    | Clear Space?                | N/A   |
|                                         | Road X Slope (%)      | 3.4   | N/A                    | Clear Space to XWalk (in)   | N/A   |
| N/A                                     | Any Obstructions?     | N/A   | N/A                    | Storm Grate/Utility Hazard? | N/A   |