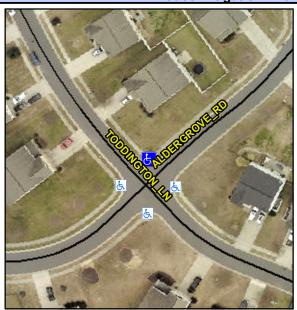

## Access Compliance Report Public Rights-of-Way (Curb Ramps)

Intersection ID: 50729 Main Street: TODDINGTON\_LN Cross Street: ALDERGROVE\_RD Location: N

ADA ID: ADFDEDF3BA95 Ramp Type: PerpDiag Initial Pass/Fail: Fail Overall Compliance: No Severity Score: 8.75

## Field Measurements/Component Compliance

Street 1 Name
Stop Condition-Street 2
Street 2 Name
Stop Condition-Street 1

TODDINGTON LN None ALDERGROVE RD StopSign Possible Solutions:

Remove & Replace Curb Ramp With
Two New Directional Ramps or
Equivalent.