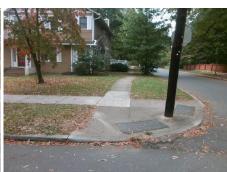

## **Access Compliance Report Public Rights-of-Way** (Curb Ramps)

Intersection ID: 12493 Main Street: BELVEDERE\_AV **Cross Street: WINTER\_ST** Location: SE **Overall Compliance: No ADA ID: AE0540E48EF5** Ramp Type: Perp Initial Pass/Fail: Fail **Severity Score:** 10

| L III | Ų. |  |
|-------|----|--|
|       |    |  |

Total Cost:

1850.00

| Field Measurements/Component Compliance |                       |       |      |                           |                       |      |  |
|-----------------------------------------|-----------------------|-------|------|---------------------------|-----------------------|------|--|
| Comp                                    | liance Description    | Data  | Comp | liance                    | Description           | Data |  |
| N/A                                     | Ramp Length (in)      | 102.5 | Yes  | Ramp                      | Slope (%)             | 5.2  |  |
| No                                      | Ramp Width (in)       | 45.0  | Yes  | Yes Ramp XSlope (%)       |                       | 2.8  |  |
| N/A                                     | Flare Type LT         | N/A   | N/A  | Flare                     | Type RT               | N/A  |  |
| N/A                                     | Flare Slope LT (%)    | N/A   | N/A  | N/A Flare Slope RT (%)    |                       | N/A  |  |
| N/A                                     | Flare Traversable LT? | N/A   | N/A  | N/A Flare Traversable RT? |                       | N/A  |  |
| N/A                                     | Landing Length (in)   | N/A   | N/A  | DWS                       | Provided?             | N/A  |  |
| N/A                                     | Landing Width (in)    | N/A   | N/A  | DWS                       | Contrast?             | N/A  |  |
| N/A                                     | Landing Slope (%)     | N/A   | N/A  | DWS                       | Length (in)           | N/A  |  |
| N/A                                     | Landing X Slope (%)   | N/A   | N/A  | DWS                       | Full Width?           | N/A  |  |
| N/A                                     | Landing Curb? (Y/N)   | N/A   | N/A  | DWS                       | Offset (in)           | N/A  |  |
| N/A                                     | Shared Landing?       | N/A   |      |                           |                       |      |  |
| N/A                                     | Gutter Ponding?       | Yes   | N/A  | Gutte                     | r Slope (%)           | N/A  |  |
| N/A                                     | Gutter Lip Ht (in)    | N/A   | N/A  | Gutte                     | r X Slope (%)         | N/A  |  |
| N/A                                     | Painted X Walk1?      | No    | N/A  | Painte                    | ed X Walk2?           | N/A  |  |
|                                         | X Walk 1 Direction    | To N  |      | X Wa                      | lk 2 Direction        | N/A  |  |
| N/A                                     | X Walk 1 Width (in)   | N/A   | N/A  | X Wa                      | lk 2 Width (in)       | N/A  |  |
|                                         | X Walk 1 Slope (%)    | 4.1   |      | X Wa                      | lk 2 Slope (%)        | N/A  |  |
|                                         | X Walk 1 X Slope (%)  | 4.2   |      | X Wa                      | lk 2 X Slope (%)      | N/A  |  |
| N/A                                     | Ramp inside XWalk1?   | N/A   | N/A  | Ramp                      | inside XWalk2?        | N/A  |  |
|                                         | Road Slope (%)        | N/A   | N/A  | Clear                     | Space?                | N/A  |  |
|                                         | Road X Slope (%)      | N/A   | N/A  | Clear                     | Space to XWalk (in)   | N/A  |  |
| N/A                                     | Any Obstructions?     | N/A   | N/A  | Storm                     | Grate/Utility Hazard? | N/A  |  |
|                                         | Obstruction Type      |       |      | Storm                     | Grate/Utility Type    |      |  |
|                                         |                       | N/A   |      |                           |                       | N/A  |  |
|                                         |                       |       | Yes  | Surfa                     | ce Condition? (G/P)   | Good |  |