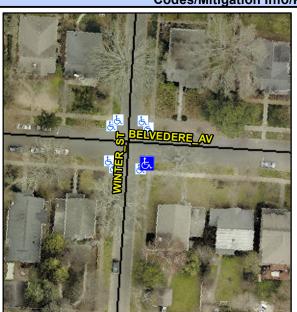

## **Access Compliance Report Public Rights-of-Way** (Curb Ramps)

Intersection ID: 12493 Main Street: BELVEDERE\_AV **Cross Street: WINTER\_ST** Location: SE **Overall Compliance: No ADA ID: AE0540E48EF5** Ramp Type: Perp Initial Pass/Fail: Fail **Severity Score:** 10