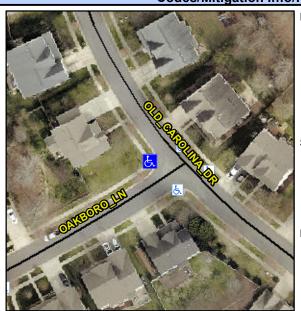

## Access Compliance Report Public Rights-of-Way (Curb Ramps)

Intersection ID: 30000 Main Street: OAKBORO\_LN Cross Street: OLD\_CAROLINA\_DR Location: NW

ADA ID: AE09FE5202A7 Ramp Type: PerpDiag Initial Pass/Fail: Fail Overall Compliance: No Severity Score: 21.25