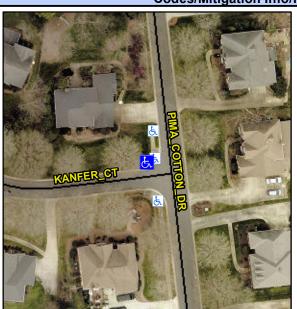

## Access Compliance Report Public Rights-of-Way (Curb Ramps)

 Intersection ID: N/A
 Main Street:
 PIMA\_COTTON\_DR
 Cross Street:
 KANFER\_CT
 Location:
 NW

 ADA ID: AE0DF338EFC5
 Ramp Type:
 BlendTrans2
 Initial Pass/Fail:
 Pass
 Overall Compliance:
 No
 Severity Score:
 10

## Field Measurements/Component Compliance

Street 1 Name

KANFER CT
Stop Condition-Street 1
StopSign
Street 2 Name
N/A
Stop Condition-Street 2
N/A

Possible Solutions:

Remove & Replace Curb Ramp With Two New Directional Ramps or Equivalent. Remove & Replace Gutter.