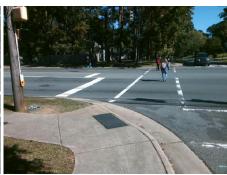

## Access Compliance Report Public Rights-of-Way (Curb Ramps)

N/A

Good

Surface Condition? (G/P)

Intersection ID: 18174 Main Street: EAGLEWOOD\_AV Cross Street: MONROE\_RD Location: NW

ADA ID: AE14EE217212 Ramp Type: PerpDiag Initial Pass/Fail: Fail Overall Compliance: No Severity Score: 8.75

## Field Measurements/Component Compliance

Street 1 Name
Stop Condition-Street 2
Street 2 Name
Stop Condition-Street 1

EAGLEWOOD AV Signal MONROE RD

Signal

Possible Solutions:

Remove & Replace Curb Ramp With
Two New Directional Ramps or
Equivalent.