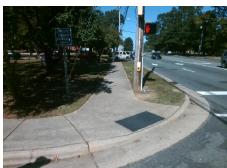

## Access Compliance Report Public Rights-of-Way (Curb Ramps)

N/A

Good

Surface Condition? (G/P)

Intersection ID: 18174 Main Street: EAGLEWOOD\_AV Cross Street: MONROE\_RD Location: NW

ADA ID: AE14EE217212 Ramp Type: PerpDiag Initial Pass/Fail: Fail Overall Compliance: No Severity Score: 8.75

## Field Measurements/Component Compliance

Street 1 Name
Stop Condition-Street 2
Street 2 Name
Stop Condition-Street 1

EAGLEWOOD AV Signal MONROE RD

Signal

Possible Solutions:

Remove & Replace Curb Ramp With
Two New Directional Ramps or
Equivalent.