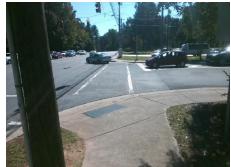

## Access Compliance Report Public Rights-of-Way (Curb Ramps)

N/A

Good

Surface Condition? (G/P)

Intersection ID: 18174 Main Street: EAGLEWOOD\_AV Cross Street: MONROE\_RD Location: NW

ADA ID: AE14EE217212 Ramp Type: PerpDiag Initial Pass/Fail: Fail Overall Compliance: No Severity Score: 8.75

## Field Measurements/Component Compliance

Street 1 Name
Stop Condition-Street 2
Street 2 Name
Stop Condition-Street 1

EAGLEWOOD AV Signal MONROE RD

Signal

Possible Solutions:

Remove & Replace Curb Ramp With
Two New Directional Ramps or
Equivalent.