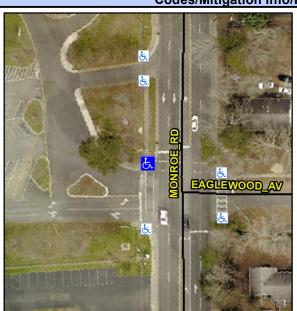

## Access Compliance Report Public Rights-of-Way (Curb Ramps)

N/A

Good

Surface Condition? (G/P)

Intersection ID: 18174 Main Street: EAGLEWOOD\_AV Cross Street: MONROE\_RD Location: NW

ADA ID: AE14EE217212 Ramp Type: PerpDiag Initial Pass/Fail: Fail Overall Compliance: No Severity Score: 8.75