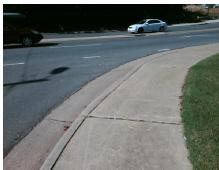

## Access Compliance Report Public Rights-of-Way (Curb Ramps)

Intersection ID: 11671 Main Street: PARKWOOD\_AV Cross Street: N\_CALDWELL\_ST Location: S

ADA ID: AE17FF45D67F Ramp Type: Perp Initial Pass/Fail: Fail Overall Compliance: No Severity Score: 12.5

## Field Measurements/Component Compliance

Street 1 Name

N CALDWELL ST
Stop Condition-Street 2
Street 2 Name

N/A
Stop Condition-Street 1

N/A

Total Cost: \$ 1850.00

Compliance Description Data Compliance Description Data Ramp Length (in) No N/A 60.0 Ramp Slope (%) 9.0 Yes Ramp XSlope (%) Yes Ramp Width (in) 51.0 1.3 N/A N/A Flare Type LT N/A Flare Type RT N/A N/A N/A N/A Flare Slope RT (%) N/A Flare Slope LT (%) N/A Flare Traversable LT? N/A N/A Flare Traversable RT? N/A N/A N/A N/A DWS Provided? N/A Landing Length (in) N/A Landing Width (in) N/A N/A **DWS Contrast?** N/A N/A N/A N/A Landing Slope (%) DWS Length (in) N/A N/A Landing X Slope (%) N/A N/A DWS Full Width? N/A N/A Landing Curb? (Y/N) N/A N/A DWS Offset (in) N/A N/A N/A Shared Landing? N/A **Gutter Ponding?** N/A N/A Gutter Slope (%) N/A N/A Gutter Lip Ht (in) N/A N/A Gutter X Slope (%) N/A N/A Painted X Walk1? No N/A Painted X Walk2? N/A X Walk 1 Direction To S X Walk 2 Direction N/A N/A N/A X Walk 1 Width (in) X Walk 2 Width (in) N/A X Walk 1 Slope (%) 3.8 X Walk 2 Slope (%) N/A X Walk 1 X Slope (%) 0.3 X Walk 2 X Slope (%) N/A N/A N/A N/A Ramp inside XWalk2? Ramp inside XWalk1? N/A Road Slope (%) N/A N/A Clear Space? N/A N/A Road X Slope (%) N/A Clear Space to XWalk (in) N/A N/A N/A Any Obstructions? N/A Storm Grate/Utility Hazard? N/A **Obstruction Type** Storm Grate/Utility Type N/A N/A Yes Surface Condition? (G/P) Good