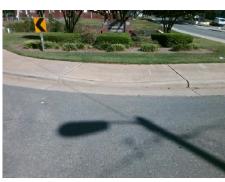

## Access Compliance Report Public Rights-of-Way (Curb Ramps)

Intersection ID: 11671 Main Street: PARKWOOD\_AV Cross Street: N\_CALDWELL\_ST Location: S

ADA ID: AE17FF45D67F Ramp Type: Perp Initial Pass/Fail: Fail Overall Compliance: No Severity Score: 12.5

## Field Measurements/Component Compliance

Street 1 Name

N CALDWELL ST
Stop Condition-Street 2
Street 2 Name

N/A
Stop Condition-Street 1

N/A

Total Cost: \$ 1850.00

Compliance Description Data Compliance Description Data Ramp Length (in) No N/A 60.0 Ramp Slope (%) 9.0 Yes Ramp XSlope (%) Yes Ramp Width (in) 51.0 1.3 N/A N/A Flare Type LT N/A Flare Type RT N/A N/A N/A N/A Flare Slope RT (%) N/A Flare Slope LT (%) N/A Flare Traversable LT? N/A N/A Flare Traversable RT? N/A N/A N/A N/A DWS Provided? N/A Landing Length (in) N/A Landing Width (in) N/A N/A **DWS Contrast?** N/A N/A N/A N/A Landing Slope (%) DWS Length (in) N/A N/A Landing X Slope (%) N/A N/A DWS Full Width? N/A N/A Landing Curb? (Y/N) N/A N/A DWS Offset (in) N/A N/A N/A Shared Landing? N/A **Gutter Ponding?** N/A N/A Gutter Slope (%) N/A N/A Gutter Lip Ht (in) N/A N/A Gutter X Slope (%) N/A N/A Painted X Walk1? No N/A Painted X Walk2? N/A X Walk 1 Direction To S X Walk 2 Direction N/A N/A N/A X Walk 1 Width (in) X Walk 2 Width (in) N/A X Walk 1 Slope (%) 3.8 X Walk 2 Slope (%) N/A X Walk 1 X Slope (%) 0.3 X Walk 2 X Slope (%) N/A N/A N/A N/A Ramp inside XWalk2? Ramp inside XWalk1? N/A Road Slope (%) N/A N/A Clear Space? N/A N/A Road X Slope (%) N/A Clear Space to XWalk (in) N/A N/A N/A Any Obstructions? N/A Storm Grate/Utility Hazard? N/A **Obstruction Type** Storm Grate/Utility Type N/A N/A Yes Surface Condition? (G/P) Good