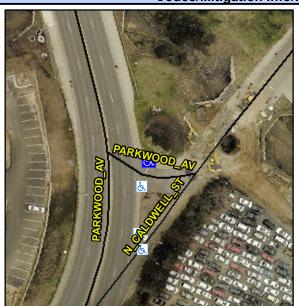

## Access Compliance Report Public Rights-of-Way (Curb Ramps)

Intersection ID: 11671 Main Street: PARKWOOD\_AV Cross Street: N\_CALDWELL\_ST Location: S

ADA ID: AE17FF45D67F Ramp Type: Perp Initial Pass/Fail: Fail Overall Compliance: No Severity Score: 12.5

## Field Measurements/Component Compliance

Street 1 Name

N CALDWELL ST
Stop Condition-Street 2
Street 2 Name

N/A
Stop Condition-Street 1

N/A

Total Cost: \$ 1850.00

Compliance Description Data Compliance Description Data Ramp Length (in) No N/A 60.0 Ramp Slope (%) 9.0 Yes Ramp XSlope (%) Yes Ramp Width (in) 51.0 1.3 N/A N/A Flare Type LT N/A Flare Type RT N/A N/A N/A N/A Flare Slope RT (%) N/A Flare Slope LT (%) N/A Flare Traversable LT? N/A N/A Flare Traversable RT? N/A N/A N/A N/A DWS Provided? N/A Landing Length (in) N/A Landing Width (in) N/A N/A **DWS Contrast?** N/A N/A N/A N/A Landing Slope (%) DWS Length (in) N/A N/A Landing X Slope (%) N/A N/A DWS Full Width? N/A N/A Landing Curb? (Y/N) N/A N/A DWS Offset (in) N/A N/A N/A Shared Landing? N/A **Gutter Ponding?** N/A N/A Gutter Slope (%) N/A N/A Gutter Lip Ht (in) N/A N/A Gutter X Slope (%) N/A N/A Painted X Walk1? No N/A Painted X Walk2? N/A X Walk 1 Direction To S X Walk 2 Direction N/A N/A N/A X Walk 1 Width (in) X Walk 2 Width (in) N/A X Walk 1 Slope (%) 3.8 X Walk 2 Slope (%) N/A X Walk 1 X Slope (%) 0.3 X Walk 2 X Slope (%) N/A N/A N/A N/A Ramp inside XWalk2? Ramp inside XWalk1? N/A Road Slope (%) N/A N/A Clear Space? N/A N/A Road X Slope (%) N/A Clear Space to XWalk (in) N/A N/A N/A Any Obstructions? N/A Storm Grate/Utility Hazard? N/A **Obstruction Type** Storm Grate/Utility Type N/A N/A Yes Surface Condition? (G/P) Good