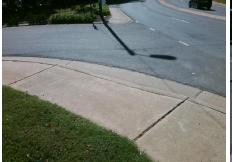

## Access Compliance Report Public Rights-of-Way (Curb Ramps)

Intersection ID: 11671 Main Street: PARKWOOD\_AV Cross Street: N\_CALDWELL\_ST Location: S

ADA ID: AE17FF45D67F Ramp Type: Perp Initial Pass/Fail: Fail Overall Compliance: No Severity Score: 12.5

## Field Measurements/Component Compliance

Street 1 Name

N CALDWELL ST
Stop Condition-Street 2
Street 2 Name

N/A
Stop Condition-Street 1

N/A

Total Cost: \$ 1850.00

Compliance Description Data Compliance Description Data Ramp Length (in) No N/A 60.0 Ramp Slope (%) 9.0 Yes Ramp XSlope (%) Yes Ramp Width (in) 51.0 1.3 N/A N/A Flare Type LT N/A Flare Type RT N/A N/A N/A N/A Flare Slope RT (%) N/A Flare Slope LT (%) N/A Flare Traversable LT? N/A N/A Flare Traversable RT? N/A N/A N/A N/A DWS Provided? N/A Landing Length (in) N/A Landing Width (in) N/A N/A **DWS Contrast?** N/A N/A N/A N/A Landing Slope (%) DWS Length (in) N/A N/A Landing X Slope (%) N/A N/A DWS Full Width? N/A N/A Landing Curb? (Y/N) N/A N/A DWS Offset (in) N/A N/A N/A Shared Landing? N/A **Gutter Ponding?** N/A N/A Gutter Slope (%) N/A N/A Gutter Lip Ht (in) N/A N/A Gutter X Slope (%) N/A N/A Painted X Walk1? No N/A Painted X Walk2? N/A X Walk 1 Direction To S X Walk 2 Direction N/A N/A N/A X Walk 1 Width (in) X Walk 2 Width (in) N/A X Walk 1 Slope (%) 3.8 X Walk 2 Slope (%) N/A X Walk 1 X Slope (%) 0.3 X Walk 2 X Slope (%) N/A N/A N/A N/A Ramp inside XWalk2? Ramp inside XWalk1? N/A Road Slope (%) N/A N/A Clear Space? N/A N/A Road X Slope (%) N/A Clear Space to XWalk (in) N/A N/A N/A Any Obstructions? N/A Storm Grate/Utility Hazard? N/A **Obstruction Type** Storm Grate/Utility Type N/A N/A Yes Surface Condition? (G/P) Good