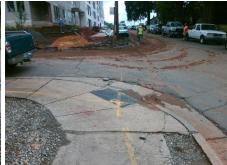

N/A

Yes

Street 1 Name Stop Condition-Street 1 Street 2 Name Stop Condition-Street 2

StopSign N CALDWELL ST None E 21ST ST Possible Solutions: Remove & Replace Curb Ramp With Two New Directional Ramps or Equivalent. Surveyor Notes: LT RP < 5% PROW/ADA: R304.5.1, R304.2.2, R304.5.3, R304.3.2