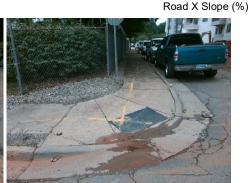

X Walk 1 Slope (%)

X Walk 1 X Slope (%)

Ramp inside XWalk1?

Road Slope (%)

N/A

3200.00