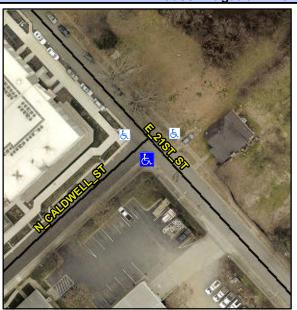

Curb Slope (%)

Intersection ID: 11147 Main Street: E 21ST ST **Cross Street: N CALDWELL ST** S Location: **Overall Compliance: No Severity Score:** 0 ADA ID: AE19ADF248F8 Ramp Type: Combination1Diag Initial Pass/Fail: Fail