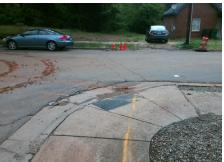

N/A

Yes

Street 1 Name Stop Condition-Street 1 Street 2 Name Stop Condition-Street 2

StopSign N CALDWELL ST None E 21ST ST Possible Solutions: Remove & Replace Curb Ramp With Two New Directional Ramps or Equivalent. Surveyor Notes: LT RP < 5% PROW/ADA: R304.5.1, R304.2.2, R304.5.3, R304.3.2