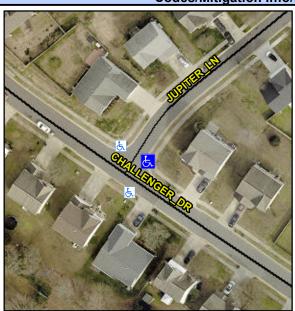

## Access Compliance Report Public Rights-of-Way (Curb Ramps)

Intersection ID: 30280 Main Street: CHALLENGER\_DR Cross Street: JUPITER\_LN Location: E

ADA ID: AE1AC977864A Ramp Type: BlendTrans1 Initial Pass/Fail: Fail Overall Compliance: No Severity Score: 12.5

## Field Measurements/Component Compliance

Street 1 Name
Stop Condition-Street 1
Street 2 Name
Stop Condition-Street 2

JUPITER LN StopSign CHALLENGER DR

None

Remove & Replace Curb Ramp With Two New Directional Ramps or Equivalent.