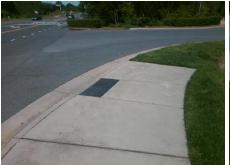

## Field Measurements/Component Compliance

Street 1 Name Stop Condition-Street 2 Street 2 Name Stop Condition-Street 1 **ENTRANCE** None None Possible Solutions: **Remove & Replace Curb Ramp With** Two New Directional Ramps or Equivalent. Surveyor Notes:

PROW/ADA: R304.2.2

N/A

STEELE CREEK RD

Total Cost: 3200.00

| Field Measurements/Component Compliance |                        |                       |      |      |                             |       |
|-----------------------------------------|------------------------|-----------------------|------|------|-----------------------------|-------|
|                                         | Compliance Description |                       | Data | Comp | oliance Description         | Data  |
|                                         | N/A                    | Ramp Length (in)      | 96.0 | No   | Ramp Slope (%)              | 9.8   |
|                                         | Yes                    | Ramp Width (in)       | 48.0 | Yes  | Ramp XSlope (%)             | 1.2   |
|                                         | N/A                    | Flare Type LT         | N/A  | N/A  | Flare Type RT               | N/A   |
|                                         | N/A                    | Flare Slope LT (%)    | N/A  | N/A  | Flare Slope RT (%)          | N/A   |
|                                         | N/A                    | Flare Traversable LT? | N/A  | N/A  | Flare Traversable RT?       | N/A   |
|                                         | N/A                    | Landing Length (in)   | N/A  | N/A  | DWS Provided?               | N/A   |
|                                         | N/A                    | Landing Width (in)    | N/A  | N/A  | DWS Contrast?               | N/A   |
|                                         | N/A                    | Landing Slope (%)     | N/A  | N/A  | DWS Length (in)             | N/A   |
|                                         | N/A                    | Landing X Slope (%)   | N/A  | N/A  | DWS Full Width?             | N/A   |
|                                         | N/A                    | Landing Curb? (Y/N)   | N/A  | N/A  | DWS Offset (in)             | N/A   |
|                                         | N/A                    | Shared Landing?       | N/A  |      |                             |       |
|                                         | N/A                    | Gutter Ponding?       | N/A  | N/A  | Gutter Slope (%)            | N/A   |
|                                         | N/A                    | Gutter Lip Ht (in)    | N/A  | N/A  | Gutter X Slope (%)          | N/A   |
|                                         | N/A                    | Painted X Walk1?      | No   | N/A  | Painted X Walk2?            | No    |
|                                         |                        | X Walk 1 Direction    | To N |      | X Walk 2 Direction          | To NW |
|                                         | N/A                    | X Walk 1 Width (in)   | N/A  | N/A  | X Walk 2 Width (in)         | N/A   |
|                                         |                        | X Walk 1 Slope (%)    | 1.7  |      | X Walk 2 Slope (%)          | 2.2   |
|                                         |                        | X Walk 1 X Slope (%)  | 1.0  |      | X Walk 2 X Slope (%)        | 0.4   |
|                                         | N/A                    | Ramp inside XWalk1?   | N/A  | N/A  | Ramp inside XWalk2?         | N/A   |
|                                         |                        | Road Slope (%)        | 1.2  | N/A  | Clear Space?                | N/A   |
|                                         |                        | Road X Slope (%)      | 1.4  | N/A  | Clear Space to XWalk (in)   | N/A   |
|                                         | N/A                    | Any Obstructions?     | N/A  | N/A  | Storm Grate/Utility Hazard? | N/A   |
|                                         |                        | Obstruction Type      |      |      | Storm Grate/Utility Type    |       |
|                                         |                        |                       | N/A  |      |                             | N/A   |
|                                         |                        |                       |      | Yes  | Surface Condition? (G/P)    | Good  |
| d.                                      | E 1/- 17-1             |                       |      |      |                             |       |