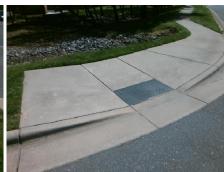

## Field Measurements/Component Compliance

Street 1 Name Stop Condition-Street 2 Street 2 Name Stop Condition-Street 1 **ENTRANCE** None None Possible Solutions: **Remove & Replace Curb Ramp With** Two New Directional Ramps or Equivalent. Surveyor Notes:

PROW/ADA: R304.2.2

N/A

STEELE CREEK RD

Total Cost: 3200.00

| Field Measurements/Component Compliance |                        |                       |      |      |                             |       |
|-----------------------------------------|------------------------|-----------------------|------|------|-----------------------------|-------|
|                                         | Compliance Description |                       | Data | Comp | oliance Description         | Data  |
|                                         | N/A                    | Ramp Length (in)      | 96.0 | No   | Ramp Slope (%)              | 9.8   |
|                                         | Yes                    | Ramp Width (in)       | 48.0 | Yes  | Ramp XSlope (%)             | 1.2   |
|                                         | N/A                    | Flare Type LT         | N/A  | N/A  | Flare Type RT               | N/A   |
|                                         | N/A                    | Flare Slope LT (%)    | N/A  | N/A  | Flare Slope RT (%)          | N/A   |
|                                         | N/A                    | Flare Traversable LT? | N/A  | N/A  | Flare Traversable RT?       | N/A   |
|                                         | N/A                    | Landing Length (in)   | N/A  | N/A  | DWS Provided?               | N/A   |
|                                         | N/A                    | Landing Width (in)    | N/A  | N/A  | DWS Contrast?               | N/A   |
|                                         | N/A                    | Landing Slope (%)     | N/A  | N/A  | DWS Length (in)             | N/A   |
|                                         | N/A                    | Landing X Slope (%)   | N/A  | N/A  | DWS Full Width?             | N/A   |
|                                         | N/A                    | Landing Curb? (Y/N)   | N/A  | N/A  | DWS Offset (in)             | N/A   |
|                                         | N/A                    | Shared Landing?       | N/A  |      |                             |       |
|                                         | N/A                    | Gutter Ponding?       | N/A  | N/A  | Gutter Slope (%)            | N/A   |
|                                         | N/A                    | Gutter Lip Ht (in)    | N/A  | N/A  | Gutter X Slope (%)          | N/A   |
|                                         | N/A                    | Painted X Walk1?      | No   | N/A  | Painted X Walk2?            | No    |
|                                         |                        | X Walk 1 Direction    | To N |      | X Walk 2 Direction          | To NW |
|                                         | N/A                    | X Walk 1 Width (in)   | N/A  | N/A  | X Walk 2 Width (in)         | N/A   |
|                                         |                        | X Walk 1 Slope (%)    | 1.7  |      | X Walk 2 Slope (%)          | 2.2   |
|                                         |                        | X Walk 1 X Slope (%)  | 1.0  |      | X Walk 2 X Slope (%)        | 0.4   |
|                                         | N/A                    | Ramp inside XWalk1?   | N/A  | N/A  | Ramp inside XWalk2?         | N/A   |
|                                         |                        | Road Slope (%)        | 1.2  | N/A  | Clear Space?                | N/A   |
|                                         |                        | Road X Slope (%)      | 1.4  | N/A  | Clear Space to XWalk (in)   | N/A   |
|                                         | N/A                    | Any Obstructions?     | N/A  | N/A  | Storm Grate/Utility Hazard? | N/A   |
|                                         |                        | Obstruction Type      |      |      | Storm Grate/Utility Type    |       |
|                                         |                        |                       | N/A  |      |                             | N/A   |
|                                         |                        |                       |      | Yes  | Surface Condition? (G/P)    | Good  |
| d.                                      | E 1/- 17-1             |                       |      |      |                             |       |