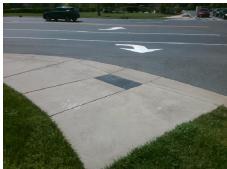

## Field Measurements/Component Compliance

Street 1 Name Stop Condition-Street 2 Street 2 Name Stop Condition-Street 1 **ENTRANCE** None None Possible Solutions: **Remove & Replace Curb Ramp With** Two New Directional Ramps or Equivalent. Surveyor Notes:

PROW/ADA: R304.2.2

N/A

STEELE CREEK RD

Total Cost: 3200.00

| Field Measurements/Component Compliance |                        |                       |      |      |                             |       |
|-----------------------------------------|------------------------|-----------------------|------|------|-----------------------------|-------|
|                                         | Compliance Description |                       | Data | Comp | oliance Description         | Data  |
|                                         | N/A                    | Ramp Length (in)      | 96.0 | No   | Ramp Slope (%)              | 9.8   |
|                                         | Yes                    | Ramp Width (in)       | 48.0 | Yes  | Ramp XSlope (%)             | 1.2   |
|                                         | N/A                    | Flare Type LT         | N/A  | N/A  | Flare Type RT               | N/A   |
|                                         | N/A                    | Flare Slope LT (%)    | N/A  | N/A  | Flare Slope RT (%)          | N/A   |
|                                         | N/A                    | Flare Traversable LT? | N/A  | N/A  | Flare Traversable RT?       | N/A   |
|                                         | N/A                    | Landing Length (in)   | N/A  | N/A  | DWS Provided?               | N/A   |
|                                         | N/A                    | Landing Width (in)    | N/A  | N/A  | DWS Contrast?               | N/A   |
|                                         | N/A                    | Landing Slope (%)     | N/A  | N/A  | DWS Length (in)             | N/A   |
|                                         | N/A                    | Landing X Slope (%)   | N/A  | N/A  | DWS Full Width?             | N/A   |
|                                         | N/A                    | Landing Curb? (Y/N)   | N/A  | N/A  | DWS Offset (in)             | N/A   |
|                                         | N/A                    | Shared Landing?       | N/A  |      |                             |       |
|                                         | N/A                    | Gutter Ponding?       | N/A  | N/A  | Gutter Slope (%)            | N/A   |
|                                         | N/A                    | Gutter Lip Ht (in)    | N/A  | N/A  | Gutter X Slope (%)          | N/A   |
|                                         | N/A                    | Painted X Walk1?      | No   | N/A  | Painted X Walk2?            | No    |
|                                         |                        | X Walk 1 Direction    | To N |      | X Walk 2 Direction          | To NW |
|                                         | N/A                    | X Walk 1 Width (in)   | N/A  | N/A  | X Walk 2 Width (in)         | N/A   |
|                                         |                        | X Walk 1 Slope (%)    | 1.7  |      | X Walk 2 Slope (%)          | 2.2   |
|                                         |                        | X Walk 1 X Slope (%)  | 1.0  |      | X Walk 2 X Slope (%)        | 0.4   |
|                                         | N/A                    | Ramp inside XWalk1?   | N/A  | N/A  | Ramp inside XWalk2?         | N/A   |
|                                         |                        | Road Slope (%)        | 1.2  | N/A  | Clear Space?                | N/A   |
|                                         |                        | Road X Slope (%)      | 1.4  | N/A  | Clear Space to XWalk (in)   | N/A   |
|                                         | N/A                    | Any Obstructions?     | N/A  | N/A  | Storm Grate/Utility Hazard? | N/A   |
|                                         |                        | Obstruction Type      |      |      | Storm Grate/Utility Type    |       |
|                                         |                        |                       | N/A  |      |                             | N/A   |
|                                         |                        |                       |      | Yes  | Surface Condition? (G/P)    | Good  |
| d.                                      | E 1/- 17-1             |                       |      |      |                             |       |