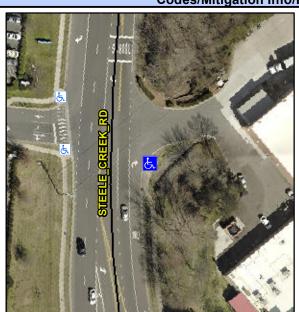

## **Access Compliance Report Public Rights-of-Way** (Curb Ramps)

Intersection ID: 10038783 Main Street: STEELE CREEK RD **Cross Street: N/A** Location: SE ADA ID: AE24E3AB85ED Ramp Type: PerpDiag Initial Pass/Fail: Fail **Overall Compliance: No Severity Score:** 12.5