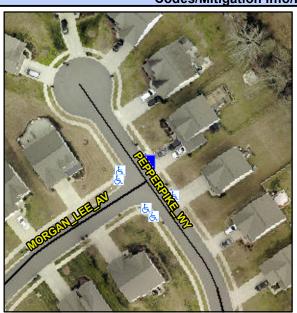

## Access Compliance Report Public Rights-of-Way (Curb Ramps)

Intersection ID: 48941 Main Street: PEPPERPIKE\_WY Cross Street: MORGAN\_LEE\_AV Location: E

ADA ID: AE27CB42A5C6 Ramp Type: Perp Initial Pass/Fail: Fail Overall Compliance: No Severity Score: 12.5

## Field Measurements/Component Compliance

Street 1 Name PEPPERPIKE WY
Stop Condition-Street 2 None
Street 2 Name N/A
Stop Condition-Street 1 N/A

Possible Solutions:

Remove & Replace Entire Ramp.

Surveyor Notes: