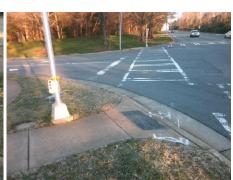

## **Access Compliance Report Public Rights-of-Way** (Curb Ramps)

Intersection ID: 23217 Main Street: GLENEAGLES RD Cross Street: QUAIL HOLLOW RD Location: SW ADA ID: AE2C6524D033 Ramp Type: PerpDiag Initial Pass/Fail: Fail **Overall Compliance: No** Severity Score: 26.25

**Codes/Mitigation Info/Possible Solution** 

Street 1 Name Stop Condition-Street 2 Street 2 Name Stop Condition-Street 1

**QUAIL HOLLOW RD** Signal **GLENEAGLES RD** Signal Possible Solutions: Remove & Replace Curb Ramp With Two New Directional Ramps or Equivalent.