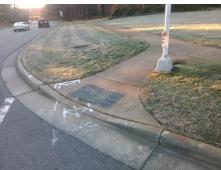

## **Access Compliance Report Public Rights-of-Way** (Curb Ramps)

Intersection ID: 23217 Main Street: GLENEAGLES RD Cross Street: QUAIL HOLLOW RD Location: SW ADA ID: AE2C6524D033 Ramp Type: PerpDiag Initial Pass/Fail: Fail **Overall Compliance: No** Severity Score: 26.25

**Codes/Mitigation Info/Possible Solution** 

Street 1 Name Stop Condition-Street 2 Street 2 Name Stop Condition-Street 1

**QUAIL HOLLOW RD** Signal **GLENEAGLES RD** Signal Possible Solutions: Remove & Replace Curb Ramp With Two New Directional Ramps or Equivalent.