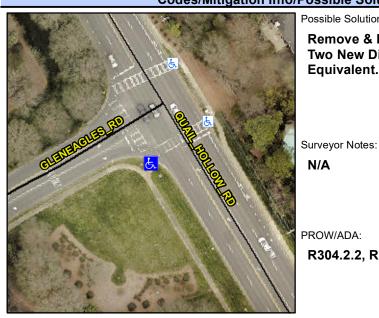

## **Access Compliance Report Public Rights-of-Way** (Curb Ramps)

Intersection ID: 23217 Main Street: GLENEAGLES RD Cross Street: QUAIL HOLLOW RD Location: SW ADA ID: AE2C6524D033 Ramp Type: PerpDiag Initial Pass/Fail: Fail **Overall Compliance: No** Severity Score: 26.25

**Codes/Mitigation Info/Possible Solution** 

Street 1 Name Stop Condition-Street 2 Street 2 Name Stop Condition-Street 1

**QUAIL HOLLOW RD** Signal **GLENEAGLES RD** Signal Possible Solutions: Remove & Replace Curb Ramp With Two New Directional Ramps or Equivalent.