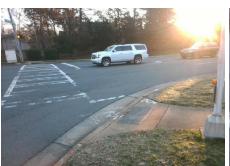

## **Access Compliance Report Public Rights-of-Way** (Curb Ramps)

Intersection ID: 23217 Main Street: GLENEAGLES RD Cross Street: QUAIL HOLLOW RD Location: SW ADA ID: AE2C6524D033 Ramp Type: PerpDiag Initial Pass/Fail: Fail **Overall Compliance: No** Severity Score: 26.25

**Codes/Mitigation Info/Possible Solution** 

Street 1 Name Stop Condition-Street 2 Street 2 Name Stop Condition-Street 1

**QUAIL HOLLOW RD** Signal **GLENEAGLES RD** Signal Possible Solutions: Remove & Replace Curb Ramp With Two New Directional Ramps or Equivalent.