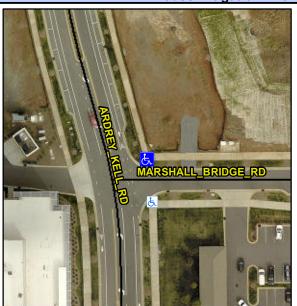

Intersection ID: N/A Main Street: ARDREY\_KELL\_RD Cross Street: MARSHALL\_BRIDGE\_RD Location: NE
ADA ID: AE32E8AD4349 Ramp Type: Directional1 Initial Pass/Fail: Fail Overall Compliance: No Severity Score: 1.25

N/A

To SE

Street 1 Name

MARSHALL BRIDGE RD

Stop Condition-Street 1

StopSign

Street 2 Name

N/A