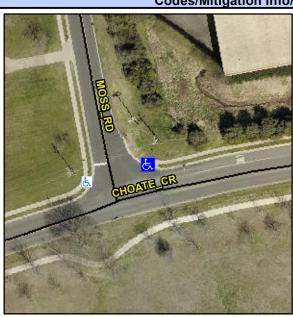

## Access Compliance Report Public Rights-of-Way (Curb Ramps)

Intersection ID: 24825 Main Street: CHOATE\_CR Cross Street: MOSS\_RD Location: NE

ADA ID: AE379A9D667D Ramp Type: PerpDiag Initial Pass/Fail: Fail Overall Compliance: No Severity Score: 13.75

## Field Measurements/Component Compliance

Street 1 Name MOSS RD
Stop Condition-Street 2 StopSign
Street 2 Name CHOATE CR
Stop Condition-Street 1 None

Possible Solutions:

Remove & Replace Curb Ramp With
Two New Directional Ramps or
Equivalent.