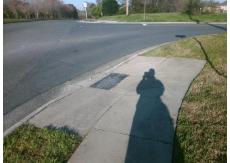

## Field Measurements/Component Compliance

Street 1 Name MOSS RD
Stop Condition-Street 2 StopSign
Street 2 Name CHOATE CR
Stop Condition-Street 1 None

Possible Solutions:

Remove & Replace Curb Ramp With
Two New Directional Ramps or
Equivalent.

Surveyor Notes:

N/A

PROW/ADA:
Not Found, R304.2.2, R304.5.3

Total Cost: \$ 3200.00

| Field Measurements/Component Compliance |                       |      |                        |                             |      |
|-----------------------------------------|-----------------------|------|------------------------|-----------------------------|------|
| Compliance Description                  |                       | Data | Compliance Description |                             | Data |
| N/A                                     | Ramp Length (in)      | 48.0 | No                     | Ramp Slope (%)              | 9.0  |
| Yes                                     | Ramp Width (in)       | 48.0 | No                     | Ramp XSlope (%)             | 4.0  |
| N/A                                     | Flare Type LT         | N/A  | N/A                    | Flare Type RT               | N/A  |
| N/A                                     | Flare Slope LT (%)    | N/A  | N/A                    | Flare Slope RT (%)          | N/A  |
| N/A                                     | Flare Traversable LT? | N/A  | N/A                    | Flare Traversable RT?       | N/A  |
| N/A                                     | Landing Length (in)   | N/A  | N/A                    | DWS Provided?               | N/A  |
| N/A                                     | Landing Width (in)    | N/A  | N/A                    | DWS Contrast?               | N/A  |
| N/A                                     | Landing Slope (%)     | N/A  | N/A                    | DWS Length (in)             | N/A  |
| N/A                                     | Landing X Slope (%)   | N/A  | N/A                    | DWS Full Width?             | N/A  |
| N/A                                     | Landing Curb? (Y/N)   | N/A  | N/A                    | DWS Offset (in)             | N/A  |
| N/A                                     | Shared Landing?       | N/A  |                        |                             |      |
| N/A                                     | Gutter Ponding?       | N/A  | N/A                    | Gutter Slope (%)            | N/A  |
| N/A                                     | Gutter Lip Ht (in)    | N/A  | N/A                    | Gutter X Slope (%)          | N/A  |
| N/A                                     | Painted X Walk1?      | No   | N/A                    | Painted X Walk2?            | No   |
|                                         | X Walk 1 Direction    | To W |                        | X Walk 2 Direction          | To S |
| N/A                                     | X Walk 1 Width (in)   | N/A  | N/A                    | X Walk 2 Width (in)         | N/A  |
|                                         | X Walk 1 Slope (%)    | 6.6  |                        | X Walk 2 Slope (%)          | 3.1  |
|                                         | X Walk 1 X Slope (%)  | 0.5  |                        | X Walk 2 X Slope (%)        | 4.3  |
| N/A                                     | Ramp inside XWalk1?   | N/A  | N/A                    | Ramp inside XWalk2?         | N/A  |
|                                         | Road Slope (%)        | 3.2  | N/A                    | Clear Space?                | N/A  |
|                                         | Road X Slope (%)      | 8.3  | N/A                    | Clear Space to XWalk (in)   | N/A  |
| N/A                                     | Any Obstructions?     | N/A  | N/A                    | Storm Grate/Utility Hazard? | N/A  |
|                                         | Obstruction Type      |      |                        | Storm Grate/Utility Type    |      |
|                                         |                       | N/A  |                        |                             | N/A  |
|                                         |                       |      | Yes                    | Surface Condition? (G/P)    | Good |
|                                         |                       |      | -                      |                             |      |