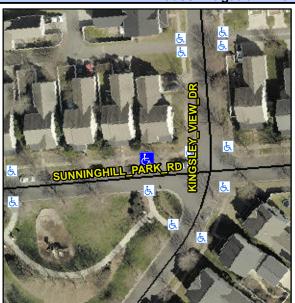

## **Access Compliance Report Public Rights-of-Way** (Curb Ramps)

Data

8.5

4.4

N/A

Good

Intersection ID: 42456 Main Street: SUNNINGHILL PARK RD Cross Street: KINGSLEY VIEW DR Location: NW **Overall Compliance: No Severity Score:** 22.5 ADA ID: AE3B81DD347A Ramp Type: Perp Initial Pass/Fail: Fail

**Obstruction Type** 

Flare Traversable LT?

SUNNINGHILL PARK RD Street 1 Name Stop Condition-Street 2 None N/A Street 2 Name Stop Condition-Street 1 N/A

| Possible Solutions:            | Comp | liance | Description      |
|--------------------------------|------|--------|------------------|
| Remove & Replace Entire Ramp.  | N/A  | Ram    | p Length (in)    |
| ·                              | No   | Ram    | p Width (in)     |
|                                | N/A  | Flare  | Type LT          |
|                                | N/A  | Flare  | Slope LT (%)     |
|                                | N/A  | Flare  | Traversable L    |
|                                | N/A  | Land   | ing Length (in)  |
| Surveyor Notes:                | N/A  | Land   | ing Width (in)   |
| N/A                            | N/A  | Land   | ing Slope (%)    |
|                                | N/A  | Land   | ing X Slope (%   |
|                                | N/A  | Land   | ing Curb? (Y/N   |
|                                | N/A  | Shar   | ed Landing?      |
| PROW/ADA:                      | N/A  | Gutte  | er Ponding?      |
| Not Found, R304.5.1, R304.2.2, | N/A  | Gutte  | er Lip Ht (in)   |
| R304.5.3                       | N/A  | Paint  | ed X Walk1?      |
|                                |      | X Wa   | lk 1 Direction   |
|                                | N/A  | X Wa   | ılk 1 Width (in) |
|                                |      | X Wa   | ılk 1 Slope (%)  |
|                                |      | X Wa   | ılk 1 X Slope (% |
|                                | N/A  | Ram    | p inside XWalk   |