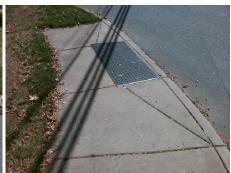

Total Cost: \$ 1850.00

| Field Measurements/Component Compliance |                       |      |      |                             |      |  |  |
|-----------------------------------------|-----------------------|------|------|-----------------------------|------|--|--|
| Comp                                    | oliance Description   | Data | Comp | liance Description          | Data |  |  |
| N/A                                     | Ramp Length (in)      | 57.0 | No   | Ramp Slope (%)              | 9.0  |  |  |
| No                                      | Ramp Width (in)       | 44.0 | No   | Ramp XSlope (%)             | 3.3  |  |  |
| N/A                                     | Flare Type LT         | N/A  | N/A  | Flare Type RT               | N/A  |  |  |
| N/A                                     | Flare Slope LT (%)    | N/A  | N/A  | Flare Slope RT (%)          | N/A  |  |  |
| N/A                                     | Flare Traversable LT? | N/A  | N/A  | Flare Traversable RT?       | N/A  |  |  |
| N/A                                     | Landing Length (in)   | N/A  | N/A  | DWS Provided?               | N/A  |  |  |
| N/A                                     | Landing Width (in)    | N/A  | N/A  | DWS Contrast?               | N/A  |  |  |
| N/A                                     | Landing Slope (%)     | N/A  | N/A  | DWS Length (in)             | N/A  |  |  |
| N/A                                     | Landing X Slope (%)   | N/A  | N/A  | DWS Full Width?             | N/A  |  |  |
| N/A                                     | Landing Curb? (Y/N)   | N/A  | N/A  | DWS Offset (in)             | N/A  |  |  |
| N/A                                     | Shared Landing?       | N/A  |      |                             |      |  |  |
| N/A                                     | Gutter Ponding?       | N/A  | N/A  | Gutter Slope (%)            | N/A  |  |  |
| N/A                                     | Gutter Lip Ht (in)    | N/A  | N/A  | Gutter X Slope (%)          | N/A  |  |  |
| N/A                                     | Painted X Walk1?      | No   | N/A  | Painted X Walk2?            | N/A  |  |  |
|                                         | X Walk 1 Direction    | To S |      | X Walk 2 Direction          | N/A  |  |  |
| N/A                                     | X Walk 1 Width (in)   | N/A  | N/A  | X Walk 2 Width (in)         | N/A  |  |  |
|                                         | X Walk 1 Slope (%)    | 0.2  |      | X Walk 2 Slope (%)          | N/A  |  |  |
|                                         | X Walk 1 X Slope (%)  | 4.4  |      | X Walk 2 X Slope (%)        | N/A  |  |  |
| N/A                                     | Ramp inside XWalk1?   | N/A  | N/A  | Ramp inside XWalk2?         | N/A  |  |  |
|                                         | Road Slope (%)        | N/A  | N/A  | Clear Space?                | N/A  |  |  |
|                                         | Road X Slope (%)      | N/A  | N/A  | Clear Space to XWalk (in)   | N/A  |  |  |
| N/A                                     | Any Obstructions?     | N/A  | N/A  | Storm Grate/Utility Hazard? | N/A  |  |  |
|                                         | Obstruction Type      |      |      | Storm Grate/Utility Type    |      |  |  |
|                                         |                       | N/A  |      |                             | N/A  |  |  |
|                                         |                       |      | Yes  | Surface Condition? (G/P)    | Good |  |  |
| / ///                                   |                       | ,    | •    | . ,                         |      |  |  |