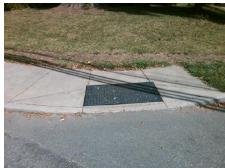

Total Cost: \$ 1850.00

| Field Measurements/Component Compliance |                       |      |      |                             |      |  |  |
|-----------------------------------------|-----------------------|------|------|-----------------------------|------|--|--|
| Comp                                    | oliance Description   | Data | Comp | liance Description          | Data |  |  |
| N/A                                     | Ramp Length (in)      | 57.0 | No   | Ramp Slope (%)              | 9.0  |  |  |
| No                                      | Ramp Width (in)       | 44.0 | No   | Ramp XSlope (%)             | 3.3  |  |  |
| N/A                                     | Flare Type LT         | N/A  | N/A  | Flare Type RT               | N/A  |  |  |
| N/A                                     | Flare Slope LT (%)    | N/A  | N/A  | Flare Slope RT (%)          | N/A  |  |  |
| N/A                                     | Flare Traversable LT? | N/A  | N/A  | Flare Traversable RT?       | N/A  |  |  |
| N/A                                     | Landing Length (in)   | N/A  | N/A  | DWS Provided?               | N/A  |  |  |
| N/A                                     | Landing Width (in)    | N/A  | N/A  | DWS Contrast?               | N/A  |  |  |
| N/A                                     | Landing Slope (%)     | N/A  | N/A  | DWS Length (in)             | N/A  |  |  |
| N/A                                     | Landing X Slope (%)   | N/A  | N/A  | DWS Full Width?             | N/A  |  |  |
| N/A                                     | Landing Curb? (Y/N)   | N/A  | N/A  | DWS Offset (in)             | N/A  |  |  |
| N/A                                     | Shared Landing?       | N/A  |      |                             |      |  |  |
| N/A                                     | Gutter Ponding?       | N/A  | N/A  | Gutter Slope (%)            | N/A  |  |  |
| N/A                                     | Gutter Lip Ht (in)    | N/A  | N/A  | Gutter X Slope (%)          | N/A  |  |  |
| N/A                                     | Painted X Walk1?      | No   | N/A  | Painted X Walk2?            | N/A  |  |  |
|                                         | X Walk 1 Direction    | To S |      | X Walk 2 Direction          | N/A  |  |  |
| N/A                                     | X Walk 1 Width (in)   | N/A  | N/A  | X Walk 2 Width (in)         | N/A  |  |  |
|                                         | X Walk 1 Slope (%)    | 0.2  |      | X Walk 2 Slope (%)          | N/A  |  |  |
|                                         | X Walk 1 X Slope (%)  | 4.4  |      | X Walk 2 X Slope (%)        | N/A  |  |  |
| N/A                                     | Ramp inside XWalk1?   | N/A  | N/A  | Ramp inside XWalk2?         | N/A  |  |  |
|                                         | Road Slope (%)        | N/A  | N/A  | Clear Space?                | N/A  |  |  |
|                                         | Road X Slope (%)      | N/A  | N/A  | Clear Space to XWalk (in)   | N/A  |  |  |
| N/A                                     | Any Obstructions?     | N/A  | N/A  | Storm Grate/Utility Hazard? | N/A  |  |  |
|                                         | Obstruction Type      |      |      | Storm Grate/Utility Type    |      |  |  |
|                                         |                       | N/A  |      |                             | N/A  |  |  |
|                                         |                       |      | Yes  | Surface Condition? (G/P)    | Good |  |  |
| / ///                                   |                       | ,    | •    | . ,                         |      |  |  |