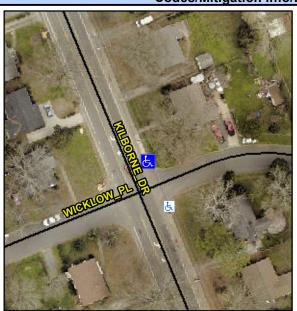

## Access Compliance Report Public Rights-of-Way (Curb Ramps)

Intersection ID: 12706Main Street:KILBORNE\_DRCross Street:WICKLOW\_PLLocation:NEADA ID: AE3C7B25C286Ramp Type:PerpInitial Pass/Fail:FailOverall Compliance:NoSeverity Score:22.5

## Field Measurements/Component Compliance

Street 1 Name WICKLOW PL
Stop Condition-Street 2 StopSign
Street 2 Name N/A
Stop Condition-Street 1 N/A

| Possible Solutions:            | <u>c</u> |
|--------------------------------|----------|
| Remove & Replace Entire Ramp.  | N        |
|                                | N        |
|                                | N        |
|                                | N.       |
|                                | N        |
|                                | N        |
| Surveyor Notes:                | N        |
| N/A                            | N        |
|                                | N        |
|                                | N        |
|                                | N        |
| PROW/ADA:                      | N        |
| Not Found, R304.5.1, R304.2.2, | N        |
| R304.5.3                       | N        |
|                                | N        |
|                                | N.       |