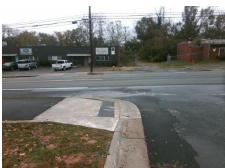

## Field Measurements/Component Compliance

Street 1 Name E 24TH ST
Stop Condition-Street 2 StopSign
Street 2 Name N/A
Stop Condition-Street 1 N/A

Possible Solutions:

Remove & Replace Entire Ramp.

N/A

N/A

N/A

N/A

Total Cost: \$ 1850.00

| Compl | iance Description     | Data  | Comp | liance Description          | Data |
|-------|-----------------------|-------|------|-----------------------------|------|
| N/A   | Ramp Length (in)      | 115.5 | Yes  | Ramp Slope (%)              | 6.2  |
| Yes   | Ramp Width (in)       | 120.0 | No   | Ramp XSlope (%)             | 13.3 |
| N/A   | Flare Type LT         | N/A   | N/A  | Flare Type RT               | N/A  |
| N/A   | Flare Slope LT (%)    | N/A   | N/A  | Flare Slope RT (%)          | N/A  |
| N/A   | Flare Traversable LT? | N/A   | N/A  | Flare Traversable RT?       | N/A  |
| N/A   | Landing Length (in)   | N/A   | N/A  | DWS Provided?               | N/A  |
| N/A   | Landing Width (in)    | N/A   | N/A  | DWS Contrast?               | N/A  |
| N/A   | Landing Slope (%)     | N/A   | N/A  | DWS Length (in)             | N/A  |
| N/A   | Landing X Slope (%)   | N/A   | N/A  | DWS Full Width?             | N/A  |
| N/A   | Landing Curb? (Y/N)   | N/A   | N/A  | DWS Offset (in)             | N/A  |
| N/A   | Shared Landing?       | N/A   |      |                             |      |
| N/A   | Gutter Ponding?       | N/A   | N/A  | Gutter Slope (%)            | N/A  |
| N/A   | Gutter Lip Ht (in)    | N/A   | N/A  | Gutter X Slope (%)          | N/A  |
| N/A   | Painted X Walk1?      | No    | N/A  | Painted X Walk2?            | N/A  |
|       | X Walk 1 Direction    | To E  |      | X Walk 2 Direction          | N/A  |
| N/A   | X Walk 1 Width (in)   | N/A   | N/A  | X Walk 2 Width (in)         | N/A  |
|       | X Walk 1 Slope (%)    | 3.9   |      | X Walk 2 Slope (%)          | N/A  |
|       | X Walk 1 X Slope (%)  | 10.4  |      | X Walk 2 X Slope (%)        | N/A  |
| N/A   | Ramp inside XWalk1?   | N/A   | N/A  | Ramp inside XWalk2?         | N/A  |
|       | Road Slope (%)        | N/A   | N/A  | Clear Space?                | N/A  |
|       | Road X Slope (%)      | N/A   | N/A  | Clear Space to XWalk (in)   | N/A  |
| N/A   | Any Obstructions?     | N/A   | N/A  | Storm Grate/Utility Hazard? | N/A  |
|       | Obstruction Type      |       |      | Storm Grate/Utility Type    |      |
|       |                       | N/A   |      |                             | N/A  |
|       |                       |       | Yes  | Surface Condition? (G/P)    | Good |