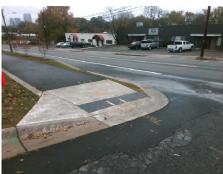

## Field Measurements/Component Compliance

Street 1 Name E 24TH ST
Stop Condition-Street 2 StopSign
Street 2 Name N/A
Stop Condition-Street 1 N/A

Possible Solutions:

Remove & Replace Entire Ramp.

N/A

N/A

N/A

N/A

Total Cost: \$ 1850.00

| Compl | iance Description     | Data  | Comp | liance Description          | Data |
|-------|-----------------------|-------|------|-----------------------------|------|
| N/A   | Ramp Length (in)      | 115.5 | Yes  | Ramp Slope (%)              | 6.2  |
| Yes   | Ramp Width (in)       | 120.0 | No   | Ramp XSlope (%)             | 13.3 |
| N/A   | Flare Type LT         | N/A   | N/A  | Flare Type RT               | N/A  |
| N/A   | Flare Slope LT (%)    | N/A   | N/A  | Flare Slope RT (%)          | N/A  |
| N/A   | Flare Traversable LT? | N/A   | N/A  | Flare Traversable RT?       | N/A  |
| N/A   | Landing Length (in)   | N/A   | N/A  | DWS Provided?               | N/A  |
| N/A   | Landing Width (in)    | N/A   | N/A  | DWS Contrast?               | N/A  |
| N/A   | Landing Slope (%)     | N/A   | N/A  | DWS Length (in)             | N/A  |
| N/A   | Landing X Slope (%)   | N/A   | N/A  | DWS Full Width?             | N/A  |
| N/A   | Landing Curb? (Y/N)   | N/A   | N/A  | DWS Offset (in)             | N/A  |
| N/A   | Shared Landing?       | N/A   |      |                             |      |
| N/A   | Gutter Ponding?       | N/A   | N/A  | Gutter Slope (%)            | N/A  |
| N/A   | Gutter Lip Ht (in)    | N/A   | N/A  | Gutter X Slope (%)          | N/A  |
| N/A   | Painted X Walk1?      | No    | N/A  | Painted X Walk2?            | N/A  |
|       | X Walk 1 Direction    | To E  |      | X Walk 2 Direction          | N/A  |
| N/A   | X Walk 1 Width (in)   | N/A   | N/A  | X Walk 2 Width (in)         | N/A  |
|       | X Walk 1 Slope (%)    | 3.9   |      | X Walk 2 Slope (%)          | N/A  |
|       | X Walk 1 X Slope (%)  | 10.4  |      | X Walk 2 X Slope (%)        | N/A  |
| N/A   | Ramp inside XWalk1?   | N/A   | N/A  | Ramp inside XWalk2?         | N/A  |
|       | Road Slope (%)        | N/A   | N/A  | Clear Space?                | N/A  |
|       | Road X Slope (%)      | N/A   | N/A  | Clear Space to XWalk (in)   | N/A  |
| N/A   | Any Obstructions?     | N/A   | N/A  | Storm Grate/Utility Hazard? | N/A  |
|       | Obstruction Type      |       |      | Storm Grate/Utility Type    |      |
|       |                       | N/A   |      |                             | N/A  |
|       |                       |       | Yes  | Surface Condition? (G/P)    | Good |