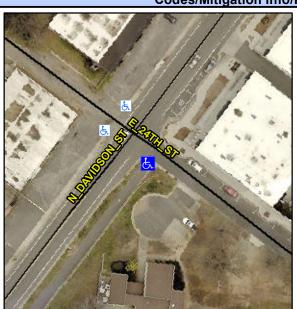

## Access Compliance Report Public Rights-of-Way (Curb Ramps)

Intersection ID: 10996 Main Street: E\_24TH\_ST Cross Street: N\_DAVIDSON\_ST Location: S

ADA ID: AE44A8666577 Ramp Type: Perp Initial Pass/Fail: Fail Overall Compliance: No Severity Score: 25

## Field Measurements/Component Compliance

Street 1 Name E 24TH ST
Stop Condition-Street 2 StopSign
Street 2 Name N/A
Stop Condition-Street 1 N/A

Possible Solutions:

Remove & Replace Entire Ramp.

N/A

N/A

N/A