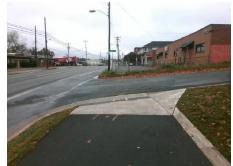

## Field Measurements/Component Compliance

Street 1 Name E 24TH ST
Stop Condition-Street 2 StopSign
Street 2 Name N/A
Stop Condition-Street 1 N/A

Possible Solutions:

Remove & Replace Entire Ramp.

N/A

N/A

N/A

N/A

Total Cost: \$ 1850.00

| Compl | iance Description     | Data  | Comp | liance Description          | Data |
|-------|-----------------------|-------|------|-----------------------------|------|
| N/A   | Ramp Length (in)      | 115.5 | Yes  | Ramp Slope (%)              | 6.2  |
| Yes   | Ramp Width (in)       | 120.0 | No   | Ramp XSlope (%)             | 13.3 |
| N/A   | Flare Type LT         | N/A   | N/A  | Flare Type RT               | N/A  |
| N/A   | Flare Slope LT (%)    | N/A   | N/A  | Flare Slope RT (%)          | N/A  |
| N/A   | Flare Traversable LT? | N/A   | N/A  | Flare Traversable RT?       | N/A  |
| N/A   | Landing Length (in)   | N/A   | N/A  | DWS Provided?               | N/A  |
| N/A   | Landing Width (in)    | N/A   | N/A  | DWS Contrast?               | N/A  |
| N/A   | Landing Slope (%)     | N/A   | N/A  | DWS Length (in)             | N/A  |
| N/A   | Landing X Slope (%)   | N/A   | N/A  | DWS Full Width?             | N/A  |
| N/A   | Landing Curb? (Y/N)   | N/A   | N/A  | DWS Offset (in)             | N/A  |
| N/A   | Shared Landing?       | N/A   |      |                             |      |
| N/A   | Gutter Ponding?       | N/A   | N/A  | Gutter Slope (%)            | N/A  |
| N/A   | Gutter Lip Ht (in)    | N/A   | N/A  | Gutter X Slope (%)          | N/A  |
| N/A   | Painted X Walk1?      | No    | N/A  | Painted X Walk2?            | N/A  |
|       | X Walk 1 Direction    | To E  |      | X Walk 2 Direction          | N/A  |
| N/A   | X Walk 1 Width (in)   | N/A   | N/A  | X Walk 2 Width (in)         | N/A  |
|       | X Walk 1 Slope (%)    | 3.9   |      | X Walk 2 Slope (%)          | N/A  |
|       | X Walk 1 X Slope (%)  | 10.4  |      | X Walk 2 X Slope (%)        | N/A  |
| N/A   | Ramp inside XWalk1?   | N/A   | N/A  | Ramp inside XWalk2?         | N/A  |
|       | Road Slope (%)        | N/A   | N/A  | Clear Space?                | N/A  |
|       | Road X Slope (%)      | N/A   | N/A  | Clear Space to XWalk (in)   | N/A  |
| N/A   | Any Obstructions?     | N/A   | N/A  | Storm Grate/Utility Hazard? | N/A  |
|       | Obstruction Type      |       |      | Storm Grate/Utility Type    |      |
|       |                       | N/A   |      |                             | N/A  |
|       |                       |       | Yes  | Surface Condition? (G/P)    | Good |