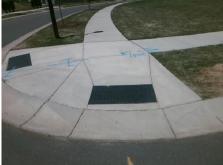

## **Access Compliance Report Public Rights-of-Way** (Curb Ramps)

Data

6.9

4.0

N/A

Intersection ID: 54321 Main Street: BELMONT MANSION DR **Cross Street: WRIGLEY MANSION DR** Location: NE **Severity Score: ADA ID: AE46B9131B6B** Ramp Type: Perp Initial Pass/Fail: Fail **Overall Compliance: No** 1.25