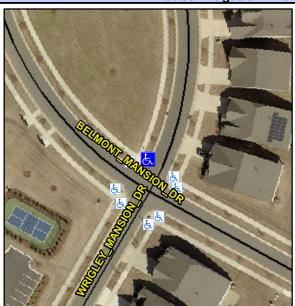

## **Access Compliance Report Public Rights-of-Way** (Curb Ramps)

Data

6.9

4.0

N/A

Intersection ID: 54321 Main Street: BELMONT MANSION DR **Cross Street: WRIGLEY MANSION DR** Location: NE **Severity Score: ADA ID: AE46B9131B6B** Ramp Type: Perp Initial Pass/Fail: Fail **Overall Compliance: No** 1.25

No

N/A

To SE

WRIGLEY MANSION DR Street 1 Name Stop Condition-Street 2 StopSign N/A Street 2 Name Stop Condition-Street 1 N/A Possible Solutions: Remove & Replace Entire Ramp. Surveyor Notes: N/A PROW/ADA: R304.5.3