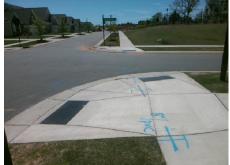

## **Access Compliance Report Public Rights-of-Way** (Curb Ramps)

Data

6.9

4.0

N/A

Intersection ID: 54321 Main Street: BELMONT MANSION DR **Cross Street: WRIGLEY MANSION DR** Location: NE **Severity Score: ADA ID: AE46B9131B6B** Ramp Type: Perp Initial Pass/Fail: Fail **Overall Compliance: No** 1.25