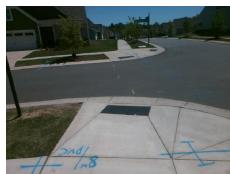

## **Access Compliance Report Public Rights-of-Way** (Curb Ramps)

Data

6.9

4.0

N/A

Intersection ID: 54321 Main Street: BELMONT MANSION DR **Cross Street: WRIGLEY MANSION DR** Location: NE **Severity Score: ADA ID: AE46B9131B6B** Ramp Type: Perp Initial Pass/Fail: Fail **Overall Compliance: No** 1.25