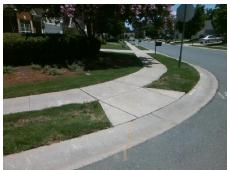

## Field Measurements/Component Compliance

Street 1 Name
Stop Condition-Street 2
Street 2 Name
Stop Condition-Street 1

FALCONCREST DR None KESTRAL RIDGE DR StopSign Possible Solutions:

Remove & Replace Curb Ramp With
Two New Directional Ramps or
Equivalent.

Surveyor Notes:
N/A

PROW/ADA:
Not Found, R304.2.2, R305, R302.7.2

Total Cost: \$ 3200.00

| Comp | liance Description    | Data   | Comp | liance Description   | Data              |
|------|-----------------------|--------|------|----------------------|-------------------|
| N/A  | Ramp Length (in)      | 46.0   | No   | Ramp Slope (%)       | 8.4               |
| Yes  | Ramp Width (in)       | 59.0   | Yes  | Ramp XSlope (%)      | 0.6               |
| N/A  | Flare Type LT         | Sloped | N/A  | Flare Type RT        | N/A               |
| N/A  | Flare Slope LT (%)    | 4.1    | N/A  | Flare Slope RT (%)   | 3.7               |
| N/A  | Flare Traversable LT? | No     | N/A  | Flare Traversable RT | ? No              |
| Yes  | Landing Length (in)   | 48.0   | No   | DWS Provided?        | No                |
| Yes  | Landing Width (in)    | 54.0   | N/A  | DWS Contrast?        | No                |
| Yes  | Landing Slope (%)     | 1.9    | N/A  | DWS Length (in)      | N/A               |
| Yes  | Landing X Slope (%)   | 0.2    | N/A  | DWS Full Width?      | No                |
| N/A  | Landing Curb? (Y/N)   | No     | N/A  | DWS Offset (in)      | N/A               |
| N/A  | Shared Landing?       | No     |      |                      |                   |
| Yes  | Gutter Ponding?       | No     | Yes  | Gutter Slope (%)     | 2.1               |
| No   | Gutter Lip Ht (in)    | 0.5    | Yes  | Gutter X Slope (%)   | 0.3               |
| N/A  | Painted X Walk1?      | No     | N/A  | Painted X Walk2?     | No                |
|      | X Walk 1 Direction    | To NW  |      | X Walk 2 Direction   | To SW             |
| N/A  | X Walk 1 Width (in)   | N/A    | N/A  | X Walk 2 Width (in)  | N/A               |
|      | X Walk 1 Slope (%)    | 2.1    |      | X Walk 2 Slope (%)   | 0.6               |
|      | X Walk 1 X Slope (%)  | 1.1    |      | X Walk 2 X Slope (%) | 1.4               |
| N/A  | Ramp inside XWalk1?   | N/A    | N/A  | Ramp inside XWalk2   | ? <b>N/A</b>      |
|      | Road Slope (%)        | 0.9    | N/A  | Clear Space?         | Yes               |
|      | Road X Slope (%)      | 0.9    | N/A  | Clear Space to XWall | k (in) <b>N/A</b> |
|      |                       |        |      |                      |                   |