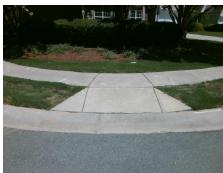

## Field Measurements/Component Compliance

Street 1 Name
Stop Condition-Street 2
Street 2 Name
Stop Condition-Street 1

FALCONCREST DR None KESTRAL RIDGE DR StopSign Possible Solutions:

Remove & Replace Curb Ramp With
Two New Directional Ramps or
Equivalent.

Surveyor Notes:
N/A

PROW/ADA:
Not Found, R304.2.2, R305, R302.7.2

Total Cost: \$ 3200.00

| Comp | liance Description    | Data   | Comp | liance Description   | Data              |
|------|-----------------------|--------|------|----------------------|-------------------|
| N/A  | Ramp Length (in)      | 46.0   | No   | Ramp Slope (%)       | 8.4               |
| Yes  | Ramp Width (in)       | 59.0   | Yes  | Ramp XSlope (%)      | 0.6               |
| N/A  | Flare Type LT         | Sloped | N/A  | Flare Type RT        | N/A               |
| N/A  | Flare Slope LT (%)    | 4.1    | N/A  | Flare Slope RT (%)   | 3.7               |
| N/A  | Flare Traversable LT? | No     | N/A  | Flare Traversable RT | ? No              |
| Yes  | Landing Length (in)   | 48.0   | No   | DWS Provided?        | No                |
| Yes  | Landing Width (in)    | 54.0   | N/A  | DWS Contrast?        | No                |
| Yes  | Landing Slope (%)     | 1.9    | N/A  | DWS Length (in)      | N/A               |
| Yes  | Landing X Slope (%)   | 0.2    | N/A  | DWS Full Width?      | No                |
| N/A  | Landing Curb? (Y/N)   | No     | N/A  | DWS Offset (in)      | N/A               |
| N/A  | Shared Landing?       | No     |      |                      |                   |
| Yes  | Gutter Ponding?       | No     | Yes  | Gutter Slope (%)     | 2.1               |
| No   | Gutter Lip Ht (in)    | 0.5    | Yes  | Gutter X Slope (%)   | 0.3               |
| N/A  | Painted X Walk1?      | No     | N/A  | Painted X Walk2?     | No                |
|      | X Walk 1 Direction    | To NW  |      | X Walk 2 Direction   | To SW             |
| N/A  | X Walk 1 Width (in)   | N/A    | N/A  | X Walk 2 Width (in)  | N/A               |
|      | X Walk 1 Slope (%)    | 2.1    |      | X Walk 2 Slope (%)   | 0.6               |
|      | X Walk 1 X Slope (%)  | 1.1    |      | X Walk 2 X Slope (%) | 1.4               |
| N/A  | Ramp inside XWalk1?   | N/A    | N/A  | Ramp inside XWalk2   | ? <b>N/A</b>      |
|      | Road Slope (%)        | 0.9    | N/A  | Clear Space?         | Yes               |
|      | Road X Slope (%)      | 0.9    | N/A  | Clear Space to XWall | k (in) <b>N/A</b> |
|      |                       |        |      |                      |                   |