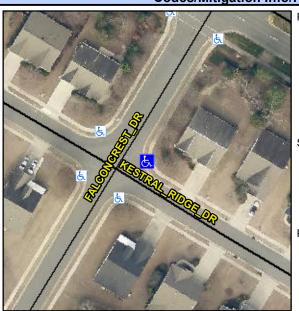

## Access Compliance Report Public Rights-of-Way (Curb Ramps)

Intersection ID: 42367 Main Street: FALCONCREST\_DR Cross Street: KESTRAL\_RIDGE\_DR Location: E

ADA ID: AE483BE2990F Ramp Type: PerpDiag Initial Pass/Fail: Pass Overall Compliance: No Severity Score: 20

## Field Measurements/Component Compliance

Street 1 Name
Stop Condition-Street 2
Street 2 Name
Stop Condition-Street 1

FALCONCREST DR None KESTRAL RIDGE DR StopSign Possible Solutions:

Remove & Replace Curb Ramp With
Two New Directional Ramps or
Equivalent.