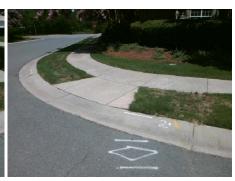

## Field Measurements/Component Compliance

Street 1 Name
Stop Condition-Street 2
Street 2 Name
Stop Condition-Street 1

FALCONCREST DR None KESTRAL RIDGE DR StopSign Possible Solutions:

Remove & Replace Curb Ramp With
Two New Directional Ramps or
Equivalent.

Surveyor Notes:
N/A

PROW/ADA:
Not Found, R304.2.2, R305, R302.7.2

Total Cost: \$ 3200.00

| Comp | liance Description    | Data   | Comp | liance Description   | Data              |
|------|-----------------------|--------|------|----------------------|-------------------|
| N/A  | Ramp Length (in)      | 46.0   | No   | Ramp Slope (%)       | 8.4               |
| Yes  | Ramp Width (in)       | 59.0   | Yes  | Ramp XSlope (%)      | 0.6               |
| N/A  | Flare Type LT         | Sloped | N/A  | Flare Type RT        | N/A               |
| N/A  | Flare Slope LT (%)    | 4.1    | N/A  | Flare Slope RT (%)   | 3.7               |
| N/A  | Flare Traversable LT? | No     | N/A  | Flare Traversable RT | ? No              |
| Yes  | Landing Length (in)   | 48.0   | No   | DWS Provided?        | No                |
| Yes  | Landing Width (in)    | 54.0   | N/A  | DWS Contrast?        | No                |
| Yes  | Landing Slope (%)     | 1.9    | N/A  | DWS Length (in)      | N/A               |
| Yes  | Landing X Slope (%)   | 0.2    | N/A  | DWS Full Width?      | No                |
| N/A  | Landing Curb? (Y/N)   | No     | N/A  | DWS Offset (in)      | N/A               |
| N/A  | Shared Landing?       | No     |      |                      |                   |
| Yes  | Gutter Ponding?       | No     | Yes  | Gutter Slope (%)     | 2.1               |
| No   | Gutter Lip Ht (in)    | 0.5    | Yes  | Gutter X Slope (%)   | 0.3               |
| N/A  | Painted X Walk1?      | No     | N/A  | Painted X Walk2?     | No                |
|      | X Walk 1 Direction    | To NW  |      | X Walk 2 Direction   | To SW             |
| N/A  | X Walk 1 Width (in)   | N/A    | N/A  | X Walk 2 Width (in)  | N/A               |
|      | X Walk 1 Slope (%)    | 2.1    |      | X Walk 2 Slope (%)   | 0.6               |
|      | X Walk 1 X Slope (%)  | 1.1    |      | X Walk 2 X Slope (%) | 1.4               |
| N/A  | Ramp inside XWalk1?   | N/A    | N/A  | Ramp inside XWalk2   | ? <b>N/A</b>      |
|      | Road Slope (%)        | 0.9    | N/A  | Clear Space?         | Yes               |
|      | Road X Slope (%)      | 0.9    | N/A  | Clear Space to XWall | k (in) <b>N/A</b> |
|      |                       |        |      |                      |                   |