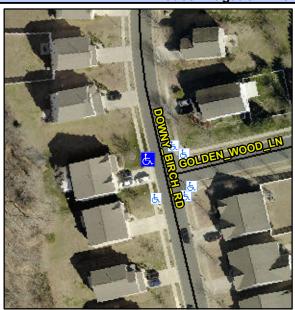

## **Access Compliance Report Public Rights-of-Way** (Curb Ramps)

Data

9.9

3.3

N/A

N/A

N/A

Intersection ID: 50610 Main Street: GOLDEN WOOD LN Cross Street: DOWNY BIRCH RD Location: NW **Overall Compliance: No Severity Score:** 22.5 ADA ID: AE48A3BDC656 Ramp Type: Perp Initial Pass/Fail: Fail