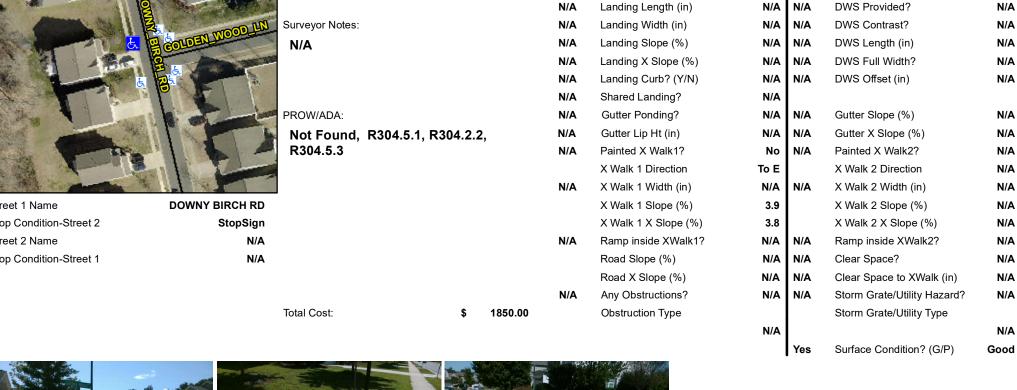

## **Access Compliance Report Public Rights-of-Way** (Curb Ramps)

Data

9.9

3.3

N/A

N/A

N/A

Intersection ID: 50610 Main Street: GOLDEN WOOD LN Cross Street: DOWNY BIRCH RD Location: NW **Overall Compliance: No Severity Score:** 22.5 ADA ID: AE48A3BDC656 Ramp Type: Perp Initial Pass/Fail: Fail

Compliance Description

Ramp Length (in)

Ramp Width (in)

Flare Slope LT (%)

Flare Traversable LT?

Flare Type LT

N/A

No

N/A

N/A

N/A

**Codes/Mitigation Info/Possible Solution** 

## Field Measurements/Component Compliance

No

No

N/A

N/A

N/A

Compliance Description

Ramp Slope (%)

Flare Type RT

Ramp XSlope (%)

Flare Slope RT (%)

Flare Traversable RT?

Data

47.0

47.0

N/A

N/A

N/A

Street 1 Name Stop Condition-Street 2 Street 2 Name Stop Condition-Street 1 Possible Solutions: Remove & Replace Entire Ramp. Surveyor Notes: N/A PROW/ADA: Not Found, R304.5.1, R304.2.2, R304.5.3