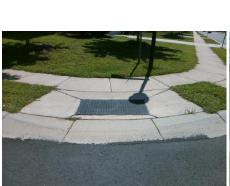

N/A

N/A

Street 1 Name Stop Condition-Street 2 Street 2 Name Stop Condition-Street 1 Possible Solutions: Remove & Replace Entire Ramp. Surveyor Notes: N/A PROW/ADA: Not Found, R304.5.1, R304.2.2, R304.5.3