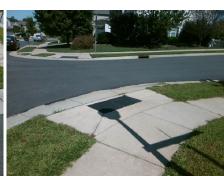

N/A

N/A

Street 1 Name Stop Condition-Street 2 Street 2 Name Stop Condition-Street 1 Possible Solutions: Remove & Replace Entire Ramp. Surveyor Notes: N/A PROW/ADA: Not Found, R304.5.1, R304.2.2, R304.5.3