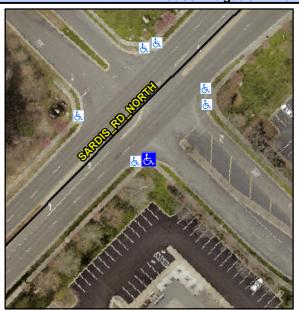

## Access Compliance Report Public Rights-of-Way (Curb Ramps)

Intersection ID: 10037289Main Street: SARDIS\_RD\_NORTHCross Street: N/ALocation:SWADA ID: AE4D67748B7BRamp Type: PerpInitial Pass/Fail: FailOverall Compliance: NoSeverity Score: 21.25