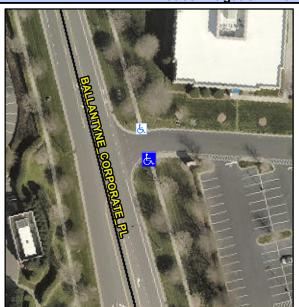

## Access Compliance Report Public Rights-of-Way (Curb Ramps)

Intersection ID: 10020376 Main Street: BALLANTYNE\_CORPORATE\_PCross Street: N/A Location: S

ADA ID: AE4F4D5E778E Ramp Type: Perp Initial Pass/Fail: Fail Overall Compliance: No Severity Score: 12.5

## Field Measurements/Component Compliance

Street 1 Name ENTRANCE
Stop Condition-Street 2 StopSign
Street 2 Name N/A
Stop Condition-Street 1 N/A

Possible Solutions:

Remove & Replace Entire Ramp.

Surveyor Notes: