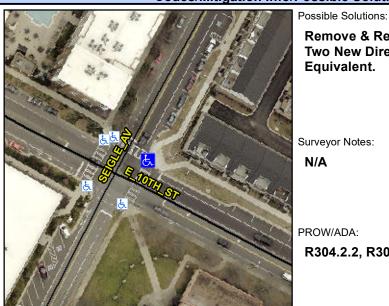

## **Access Compliance Report Public Rights-of-Way** (Curb Ramps)

N/A

Good

Surface Condition? (G/P)

Intersection ID: 12728 Main Street: E\_10TH\_ST **Cross Street: SEIGLE AV** Location: Ε

**Overall Compliance: No** ADA ID: AE5094BB56DE Ramp Type: PerpDiag Initial Pass/Fail: Fail **Severity Score:** 37.5

## Field Measurements/Component Compliance

**SEIGLE ST** Street 1 Name Stop Condition-Street 2 Signal Street 2 Name E 10TH ST Stop Condition-Street 1 Signal

**Remove & Replace Curb Ramp With Two New Directional Ramps or** Equivalent.