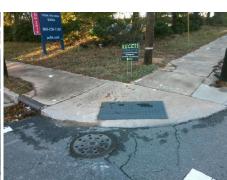

## Field Measurements/Component Compliance

**SEIGLE ST** Street 1 Name Stop Condition-Street 2 Signal Street 2 Name E 10TH ST Stop Condition-Street 1 Signal

**Remove & Replace Curb Ramp With Two New Directional Ramps or** Equivalent.