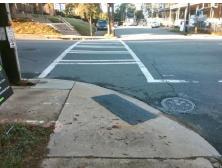

## Field Measurements/Component Compliance

**SEIGLE ST** Street 1 Name Stop Condition-Street 2 Signal Street 2 Name E 10TH ST Stop Condition-Street 1 Signal

**Remove & Replace Curb Ramp With Two New Directional Ramps or** Equivalent.