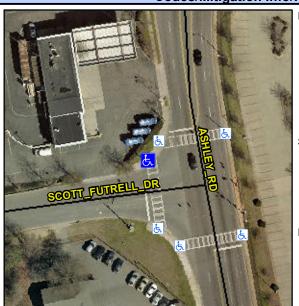

## **Access Compliance Report Public Rights-of-Way** (Curb Ramps)

Intersection ID: 10431 Main Street: ASHLEY RD **Cross Street: SCOTT FUTRELL DR** Location: NW **ADA ID: AE5295B4D87A** Ramp Type: Perp Initial Pass/Fail: Fail **Overall Compliance: No Severity Score:** 12.5