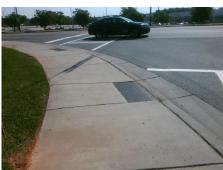

Total Cost:

1850.00

| Field Measurements/Component Compliance |                       |       |      |                             |      |  |  |  |  |
|-----------------------------------------|-----------------------|-------|------|-----------------------------|------|--|--|--|--|
| Comp                                    | liance Description    | Data  | Comp | liance Description          | Data |  |  |  |  |
| N/A                                     | Ramp Length (in)      | 83.5  | No   | Ramp Slope (%)              | 9.2  |  |  |  |  |
| Yes                                     | Ramp Width (in)       | 48.0  | Yes  | Ramp XSlope (%)             | 0.1  |  |  |  |  |
| N/A                                     | Flare Type LT         | N/A   | N/A  | Flare Type RT               | N/A  |  |  |  |  |
| N/A                                     | Flare Slope LT (%)    | N/A   | N/A  | Flare Slope RT (%)          | N/A  |  |  |  |  |
| N/A                                     | Flare Traversable LT? | N/A   | N/A  | Flare Traversable RT?       | N/A  |  |  |  |  |
| N/A                                     | Landing Length (in)   | N/A   | N/A  | DWS Provided?               | N/A  |  |  |  |  |
| N/A                                     | Landing Width (in)    | N/A   | N/A  | DWS Contrast?               | N/A  |  |  |  |  |
| N/A                                     | Landing Slope (%)     | N/A   | N/A  | DWS Length (in)             | N/A  |  |  |  |  |
| N/A                                     | Landing X Slope (%)   | N/A   | N/A  | DWS Full Width?             | N/A  |  |  |  |  |
| N/A                                     | Landing Curb? (Y/N)   | N/A   | N/A  | DWS Offset (in)             | N/A  |  |  |  |  |
| N/A                                     | Shared Landing?       | N/A   |      |                             |      |  |  |  |  |
| N/A                                     | Gutter Ponding?       | N/A   | N/A  | Gutter Slope (%)            | N/A  |  |  |  |  |
| N/A                                     | Gutter Lip Ht (in)    | N/A   | N/A  | Gutter X Slope (%)          | N/A  |  |  |  |  |
| N/A                                     | Painted X Walk1?      | Yes   | N/A  | Painted X Walk2?            | N/A  |  |  |  |  |
|                                         | X Walk 1 Direction    | To S  |      | X Walk 2 Direction          | N/A  |  |  |  |  |
| N/A                                     | X Walk 1 Width (in)   | 114.0 | N/A  | X Walk 2 Width (in)         | N/A  |  |  |  |  |
|                                         | X Walk 1 Slope (%)    | 5.0   |      | X Walk 2 Slope (%)          | N/A  |  |  |  |  |
|                                         | X Walk 1 X Slope (%)  | 2.7   |      | X Walk 2 X Slope (%)        | N/A  |  |  |  |  |
| N/A                                     | Ramp inside XWalk1?   | Yes   | N/A  | Ramp inside XWalk2?         | N/A  |  |  |  |  |
|                                         | Road Slope (%)        | N/A   | N/A  | Clear Space?                | N/A  |  |  |  |  |
|                                         | Road X Slope (%)      | N/A   | N/A  | Clear Space to XWalk (in)   | N/A  |  |  |  |  |
| N/A                                     | Any Obstructions?     | N/A   | N/A  | Storm Grate/Utility Hazard? | N/A  |  |  |  |  |
|                                         | Obstruction Type      |       |      | Storm Grate/Utility Type    |      |  |  |  |  |
|                                         |                       | N/A   |      |                             | N/A  |  |  |  |  |
| VIII.                                   |                       |       | Yes  | Surface Condition? (G/P)    | Good |  |  |  |  |