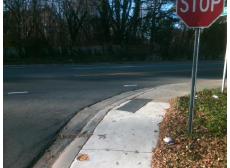

**Codes/Mitigation Info/Possible Solution** 

Street 1 Name Stop Condition-Street 2 Street 2 Name Stop Condition-Street 1

LAWYERS RD None MAPLEWOOD LN StopSign

Possible Solutions: Remove & Replace Curb Ramp With **Two New Directional Ramps or** Equivalent. Surveyor Notes: N/A PROW/ADA: R304.5.1, R304.2.2, R304.5.3