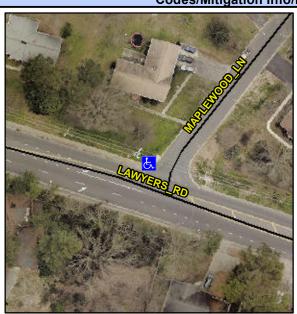

## **Access Compliance Report Public Rights-of-Way** (Curb Ramps)

Intersection ID: N/A Main Street: LAWYERS RD **Cross Street: MAPLEWOOD LN** Location: NW ADA ID: AE54C9BBBB41 Ramp Type: PerpDiag Initial Pass/Fail: Fail **Overall Compliance: No Severity Score:** 55

**Codes/Mitigation Info/Possible Solution** 

Street 1 Name Stop Condition-Street 2 Street 2 Name Stop Condition-Street 1

LAWYERS RD None MAPLEWOOD LN StopSign

Possible Solutions: Remove & Replace Curb Ramp With **Two New Directional Ramps or** Equivalent. Surveyor Notes: N/A PROW/ADA: R304.5.1, R304.2.2, R304.5.3