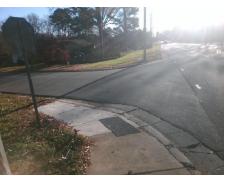

Total Cost: 3200.00

| Field Measurements/Component Compliance |                       |       |      |                             |       |
|-----------------------------------------|-----------------------|-------|------|-----------------------------|-------|
| Compliance Description                  |                       | Data  | Comp | liance Description          | Data  |
| N/A                                     | Ramp Length (in)      | 61.0  | No   | Ramp Slope (%)              | 10.7  |
| No                                      | Ramp Width (in)       | 34.0  | No   | Ramp XSlope (%)             | 7.6   |
| N/A                                     | Flare Type LT         | N/A   | N/A  | Flare Type RT               | N/A   |
| N/A                                     | Flare Slope LT (%)    | N/A   | N/A  | Flare Slope RT (%)          | N/A   |
| N/A                                     | Flare Traversable LT? | N/A   | N/A  | Flare Traversable RT?       | N/A   |
| N/A                                     | Landing Length (in)   | N/A   | N/A  | DWS Provided?               | N/A   |
| N/A                                     | Landing Width (in)    | N/A   | N/A  | DWS Contrast?               | N/A   |
| N/A                                     | Landing Slope (%)     | N/A   | N/A  | DWS Length (in)             | N/A   |
| N/A                                     | Landing X Slope (%)   | N/A   | N/A  | DWS Full Width?             | N/A   |
| N/A                                     | Landing Curb? (Y/N)   | N/A   | N/A  | DWS Offset (in)             | N/A   |
| N/A                                     | Shared Landing?       | N/A   |      |                             |       |
| N/A                                     | Gutter Ponding?       | N/A   | N/A  | Gutter Slope (%)            | N/A   |
| N/A                                     | Gutter Lip Ht (in)    | N/A   | N/A  | Gutter X Slope (%)          | N/A   |
| N/A                                     | Painted X Walk1?      | No    | N/A  | Painted X Walk2?            | No    |
|                                         | X Walk 1 Direction    | To SW |      | X Walk 2 Direction          | To SE |
| N/A                                     | X Walk 1 Width (in)   | N/A   | N/A  | X Walk 2 Width (in)         | N/A   |
|                                         | X Walk 1 Slope (%)    | 4.4   |      | X Walk 2 Slope (%)          | 0.3   |
|                                         | X Walk 1 X Slope (%)  | 1.6   |      | X Walk 2 X Slope (%)        | 6.1   |
| N/A                                     | Ramp inside XWalk1?   | N/A   | N/A  | Ramp inside XWalk2?         | N/A   |
|                                         | Road Slope (%)        | 4.3   | N/A  | Clear Space?                | N/A   |
|                                         | Road X Slope (%)      | 1.9   | N/A  | Clear Space to XWalk (in)   | N/A   |
| N/A                                     | Any Obstructions?     | N/A   | N/A  | Storm Grate/Utility Hazard? | N/A   |
|                                         | Obstruction Type      |       |      | Storm Grate/Utility Type    |       |
|                                         |                       | N/A   |      |                             | N/A   |
|                                         |                       |       | Yes  | Surface Condition? (G/P)    | Good  |
|                                         | 1                     |       |      |                             |       |