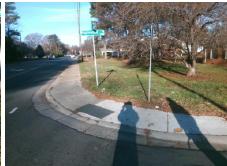

Total Cost: 3200.00

| Field Measurements/Component Compliance |                       |       |      |                             |       |
|-----------------------------------------|-----------------------|-------|------|-----------------------------|-------|
| Compliance Description                  |                       | Data  | Comp | liance Description          | Data  |
| N/A                                     | Ramp Length (in)      | 61.0  | No   | Ramp Slope (%)              | 10.7  |
| No                                      | Ramp Width (in)       | 34.0  | No   | Ramp XSlope (%)             | 7.6   |
| N/A                                     | Flare Type LT         | N/A   | N/A  | Flare Type RT               | N/A   |
| N/A                                     | Flare Slope LT (%)    | N/A   | N/A  | Flare Slope RT (%)          | N/A   |
| N/A                                     | Flare Traversable LT? | N/A   | N/A  | Flare Traversable RT?       | N/A   |
| N/A                                     | Landing Length (in)   | N/A   | N/A  | DWS Provided?               | N/A   |
| N/A                                     | Landing Width (in)    | N/A   | N/A  | DWS Contrast?               | N/A   |
| N/A                                     | Landing Slope (%)     | N/A   | N/A  | DWS Length (in)             | N/A   |
| N/A                                     | Landing X Slope (%)   | N/A   | N/A  | DWS Full Width?             | N/A   |
| N/A                                     | Landing Curb? (Y/N)   | N/A   | N/A  | DWS Offset (in)             | N/A   |
| N/A                                     | Shared Landing?       | N/A   |      |                             |       |
| N/A                                     | Gutter Ponding?       | N/A   | N/A  | Gutter Slope (%)            | N/A   |
| N/A                                     | Gutter Lip Ht (in)    | N/A   | N/A  | Gutter X Slope (%)          | N/A   |
| N/A                                     | Painted X Walk1?      | No    | N/A  | Painted X Walk2?            | No    |
|                                         | X Walk 1 Direction    | To SW |      | X Walk 2 Direction          | To SE |
| N/A                                     | X Walk 1 Width (in)   | N/A   | N/A  | X Walk 2 Width (in)         | N/A   |
|                                         | X Walk 1 Slope (%)    | 4.4   |      | X Walk 2 Slope (%)          | 0.3   |
|                                         | X Walk 1 X Slope (%)  | 1.6   |      | X Walk 2 X Slope (%)        | 6.1   |
| N/A                                     | Ramp inside XWalk1?   | N/A   | N/A  | Ramp inside XWalk2?         | N/A   |
|                                         | Road Slope (%)        | 4.3   | N/A  | Clear Space?                | N/A   |
|                                         | Road X Slope (%)      | 1.9   | N/A  | Clear Space to XWalk (in)   | N/A   |
| N/A                                     | Any Obstructions?     | N/A   | N/A  | Storm Grate/Utility Hazard? | N/A   |
|                                         | Obstruction Type      |       |      | Storm Grate/Utility Type    |       |
|                                         |                       | N/A   |      |                             | N/A   |
|                                         |                       |       | Yes  | Surface Condition? (G/P)    | Good  |
|                                         | 1                     |       |      |                             |       |