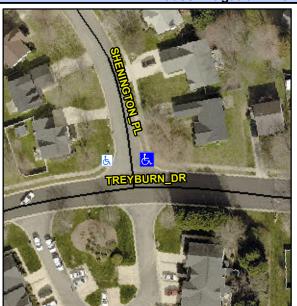

## **Access Compliance Report Public Rights-of-Way** (Curb Ramps)

Data

Intersection ID: 3655 Main Street: SHENINGTON PL **Cross Street: TREYBURN DR** Location: NE ADA ID: AE5E75FD126C Ramp Type: Perp Initial Pass/Fail: Fail **Overall Compliance: No Severity Score:** 12.5