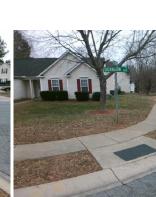

## **Access Compliance Report Public Rights-of-Way** (Curb Ramps)

Data

Intersection ID: 3655 Main Street: SHENINGTON PL **Cross Street: TREYBURN DR** Location: NE ADA ID: AE5E75FD126C Ramp Type: Perp Initial Pass/Fail: Fail **Overall Compliance: No Severity Score:** 12.5