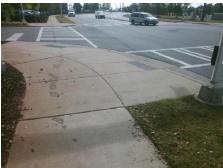

## Access Compliance Report Public Rights-of-Way (Curb Ramps)

Intersection ID: 10014519 Main Street: UNIVERSITY\_POINTE\_BV Cross Street: N/A Location: NW
ADA ID: AE60BCD1AF29 Ramp Type: Perp Initial Pass/Fail: Fail Overall Compliance: No Severity Score: 13.75

## Field Measurements/Component Compliance

Yes

Surface Condition? (G/P)

Good

Street 1 Name
UNIVERSITY POINTE BV
Stop Condition-Street 2
Signal
Street 2 Name
N/A
Stop Condition-Street 1
N/A

| /Possible Solution        |     |         | Field Measurements/Component Compliance |                       |       |       |       |                         |      |
|---------------------------|-----|---------|-----------------------------------------|-----------------------|-------|-------|-------|-------------------------|------|
| Possible Solutions:       |     |         | Comp                                    | liance Description    | Data  | Compl | iance | Description             | Data |
| Remove & Replace Entire I | Ram | p.      | N/A                                     | Ramp Length (in)      | 95.0  | No    | Ramp  | Slope (%)               | 9.2  |
| ·                         |     | •       | Yes                                     | Ramp Width (in)       | 48.0  | No    | Ramp  | XSlope (%)              | 3.6  |
| 1                         |     |         | N/A                                     | Flare Type LT         | N/A   | N/A   | Flare | Type RT                 | N/A  |
|                           |     |         | N/A                                     | Flare Slope LT (%)    | N/A   | N/A   | Flare | Slope RT (%)            | N/A  |
|                           |     |         | N/A                                     | Flare Traversable LT? | N/A   | N/A   | Flare | Traversable RT?         | N/A  |
|                           |     |         | N/A                                     | Landing Length (in)   | N/A   | N/A   | DWS   | Provided?               | N/A  |
| Surveyor Notes:           |     |         | N/A                                     | Landing Width (in)    | N/A   | N/A   | DWS   | Contrast?               | N/A  |
| N/A                       |     |         | N/A                                     | Landing Slope (%)     | N/A   | N/A   | DWS   | Length (in)             | N/A  |
|                           |     |         | N/A                                     | Landing X Slope (%)   | N/A   | N/A   | DWS   | Full Width?             | N/A  |
|                           |     |         | N/A                                     | Landing Curb? (Y/N)   | N/A   | N/A   | DWS   | Offset (in)             | N/A  |
|                           |     |         | N/A                                     | Shared Landing?       | N/A   |       |       |                         |      |
| PROW/ADA:                 |     |         | N/A                                     | Gutter Ponding?       | N/A   | N/A   | Gutte | r Slope (%)             | N/A  |
| R304.2.2, R304.5.3        |     |         | N/A                                     | Gutter Lip Ht (in)    | N/A   | N/A   | Gutte | r X Slope (%)           | N/A  |
| ŕ                         |     |         | N/A                                     | Painted X Walk1?      | Yes   | N/A   | Paint | ed X Walk2?             | N/A  |
|                           |     |         |                                         | X Walk 1 Direction    | To S  |       | X Wa  | lk 2 Direction          | N/A  |
|                           |     |         | N/A                                     | X Walk 1 Width (in)   | 107.0 | N/A   | X Wa  | lk 2 Width (in)         | N/A  |
|                           |     |         |                                         | X Walk 1 Slope (%)    | 0.6   |       | X Wa  | lk 2 Slope (%)          | N/A  |
|                           |     |         |                                         | X Walk 1 X Slope (%)  | 2.4   |       | X Wa  | lk 2 X Slope (%)        | N/A  |
|                           |     |         | N/A                                     | Ramp inside XWalk1?   | Yes   | N/A   | Ram   | inside XWalk2?          | N/A  |
|                           |     |         |                                         | Road Slope (%)        | N/A   | N/A   | Clear | Space?                  | N/A  |
|                           |     |         |                                         | Road X Slope (%)      | N/A   | N/A   | Clear | Space to XWalk (in)     | N/A  |
|                           |     |         | N/A                                     | Any Obstructions?     | N/A   | N/A   | Storn | n Grate/Utility Hazard? | N/A  |
| Total Cost:               | \$  | 1850.00 |                                         | Obstruction Type      |       | l     | Storn | n Grate/Utility Type    |      |
|                           |     |         |                                         |                       | N/A   |       |       |                         | N/A  |