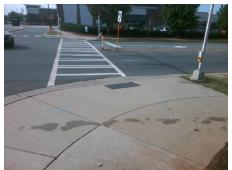

## Access Compliance Report Public Rights-of-Way (Curb Ramps)

Intersection ID: 10014519 Main Street: UNIVERSITY\_POINTE\_BV Cross Street: N/A Location: NW
ADA ID: AE60BCD1AF29 Ramp Type: Perp Initial Pass/Fail: Fail Overall Compliance: No Severity Score: 13.75

## Field Measurements/Component Compliance

Yes

Surface Condition? (G/P)

Good

Street 1 Name
UNIVERSITY POINTE BV
Stop Condition-Street 2
Signal
Street 2 Name
N/A
Stop Condition-Street 1
N/A

| /Possible Solution        |     |         | Field Measurements/Component Compliance |                       |       |       |       |                         |      |
|---------------------------|-----|---------|-----------------------------------------|-----------------------|-------|-------|-------|-------------------------|------|
| Possible Solutions:       |     |         | Comp                                    | liance Description    | Data  | Compl | iance | Description             | Data |
| Remove & Replace Entire I | Ram | p.      | N/A                                     | Ramp Length (in)      | 95.0  | No    | Ramp  | Slope (%)               | 9.2  |
| ·                         |     | •       | Yes                                     | Ramp Width (in)       | 48.0  | No    | Ramp  | XSlope (%)              | 3.6  |
| 1                         |     |         | N/A                                     | Flare Type LT         | N/A   | N/A   | Flare | Type RT                 | N/A  |
|                           |     |         | N/A                                     | Flare Slope LT (%)    | N/A   | N/A   | Flare | Slope RT (%)            | N/A  |
|                           |     |         | N/A                                     | Flare Traversable LT? | N/A   | N/A   | Flare | Traversable RT?         | N/A  |
|                           |     |         | N/A                                     | Landing Length (in)   | N/A   | N/A   | DWS   | Provided?               | N/A  |
| Surveyor Notes:           |     |         | N/A                                     | Landing Width (in)    | N/A   | N/A   | DWS   | Contrast?               | N/A  |
| N/A                       |     |         | N/A                                     | Landing Slope (%)     | N/A   | N/A   | DWS   | Length (in)             | N/A  |
|                           |     |         | N/A                                     | Landing X Slope (%)   | N/A   | N/A   | DWS   | Full Width?             | N/A  |
|                           |     |         | N/A                                     | Landing Curb? (Y/N)   | N/A   | N/A   | DWS   | Offset (in)             | N/A  |
|                           |     |         | N/A                                     | Shared Landing?       | N/A   |       |       |                         |      |
| PROW/ADA:                 |     |         | N/A                                     | Gutter Ponding?       | N/A   | N/A   | Gutte | r Slope (%)             | N/A  |
| R304.2.2, R304.5.3        |     |         | N/A                                     | Gutter Lip Ht (in)    | N/A   | N/A   | Gutte | r X Slope (%)           | N/A  |
| ŕ                         |     |         | N/A                                     | Painted X Walk1?      | Yes   | N/A   | Paint | ed X Walk2?             | N/A  |
|                           |     |         |                                         | X Walk 1 Direction    | To S  |       | X Wa  | lk 2 Direction          | N/A  |
|                           |     |         | N/A                                     | X Walk 1 Width (in)   | 107.0 | N/A   | X Wa  | lk 2 Width (in)         | N/A  |
|                           |     |         |                                         | X Walk 1 Slope (%)    | 0.6   |       | X Wa  | lk 2 Slope (%)          | N/A  |
|                           |     |         |                                         | X Walk 1 X Slope (%)  | 2.4   |       | X Wa  | lk 2 X Slope (%)        | N/A  |
|                           |     |         | N/A                                     | Ramp inside XWalk1?   | Yes   | N/A   | Ram   | inside XWalk2?          | N/A  |
|                           |     |         |                                         | Road Slope (%)        | N/A   | N/A   | Clear | Space?                  | N/A  |
|                           |     |         |                                         | Road X Slope (%)      | N/A   | N/A   | Clear | Space to XWalk (in)     | N/A  |
|                           |     |         | N/A                                     | Any Obstructions?     | N/A   | N/A   | Storn | n Grate/Utility Hazard? | N/A  |
| Total Cost:               | \$  | 1850.00 |                                         | Obstruction Type      |       | l     | Storn | n Grate/Utility Type    |      |
|                           |     |         |                                         |                       | N/A   |       |       |                         | N/A  |