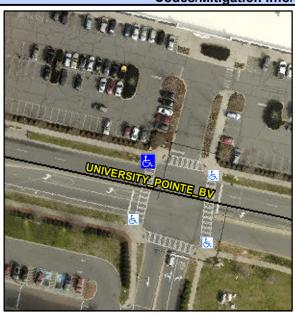

## Access Compliance Report Public Rights-of-Way (Curb Ramps)

Intersection ID: 10014519 Main Street: UNIVERSITY\_POINTE\_BV Cross Street: N/A Location: NW
ADA ID: AE60BCD1AF29 Ramp Type: Perp Initial Pass/Fail: Fail Overall Compliance: No Severity Score: 13.75

## Field Measurements/Component Compliance

Yes

Surface Condition? (G/P)

Good

Street 1 Name
UNIVERSITY POINTE BV
Stop Condition-Street 2
Signal
Street 2 Name
N/A
Stop Condition-Street 1
N/A

| /Possible Solution        |     |         | Field Measurements/Component Compliance |                       |       |       |       |                         |      |
|---------------------------|-----|---------|-----------------------------------------|-----------------------|-------|-------|-------|-------------------------|------|
| Possible Solutions:       |     |         | Comp                                    | liance Description    | Data  | Compl | iance | Description             | Data |
| Remove & Replace Entire I | Ram | p.      | N/A                                     | Ramp Length (in)      | 95.0  | No    | Ramp  | Slope (%)               | 9.2  |
| ·                         |     | •       | Yes                                     | Ramp Width (in)       | 48.0  | No    | Ramp  | XSlope (%)              | 3.6  |
| 1                         |     |         | N/A                                     | Flare Type LT         | N/A   | N/A   | Flare | Type RT                 | N/A  |
|                           |     |         | N/A                                     | Flare Slope LT (%)    | N/A   | N/A   | Flare | Slope RT (%)            | N/A  |
|                           |     |         | N/A                                     | Flare Traversable LT? | N/A   | N/A   | Flare | Traversable RT?         | N/A  |
|                           |     |         | N/A                                     | Landing Length (in)   | N/A   | N/A   | DWS   | Provided?               | N/A  |
| Surveyor Notes:           |     |         | N/A                                     | Landing Width (in)    | N/A   | N/A   | DWS   | Contrast?               | N/A  |
| N/A                       |     |         | N/A                                     | Landing Slope (%)     | N/A   | N/A   | DWS   | Length (in)             | N/A  |
|                           |     |         | N/A                                     | Landing X Slope (%)   | N/A   | N/A   | DWS   | Full Width?             | N/A  |
|                           |     |         | N/A                                     | Landing Curb? (Y/N)   | N/A   | N/A   | DWS   | Offset (in)             | N/A  |
|                           |     |         | N/A                                     | Shared Landing?       | N/A   |       |       |                         |      |
| PROW/ADA:                 |     |         | N/A                                     | Gutter Ponding?       | N/A   | N/A   | Gutte | r Slope (%)             | N/A  |
| R304.2.2, R304.5.3        |     |         | N/A                                     | Gutter Lip Ht (in)    | N/A   | N/A   | Gutte | r X Slope (%)           | N/A  |
| ŕ                         |     |         | N/A                                     | Painted X Walk1?      | Yes   | N/A   | Paint | ed X Walk2?             | N/A  |
|                           |     |         |                                         | X Walk 1 Direction    | To S  |       | X Wa  | lk 2 Direction          | N/A  |
|                           |     |         | N/A                                     | X Walk 1 Width (in)   | 107.0 | N/A   | X Wa  | lk 2 Width (in)         | N/A  |
|                           |     |         |                                         | X Walk 1 Slope (%)    | 0.6   |       | X Wa  | lk 2 Slope (%)          | N/A  |
|                           |     |         |                                         | X Walk 1 X Slope (%)  | 2.4   |       | X Wa  | lk 2 X Slope (%)        | N/A  |
|                           |     |         | N/A                                     | Ramp inside XWalk1?   | Yes   | N/A   | Ram   | inside XWalk2?          | N/A  |
|                           |     |         |                                         | Road Slope (%)        | N/A   | N/A   | Clear | Space?                  | N/A  |
|                           |     |         |                                         | Road X Slope (%)      | N/A   | N/A   | Clear | Space to XWalk (in)     | N/A  |
|                           |     |         | N/A                                     | Any Obstructions?     | N/A   | N/A   | Storn | n Grate/Utility Hazard? | N/A  |
| Total Cost:               | \$  | 1850.00 |                                         | Obstruction Type      |       | l     | Storn | n Grate/Utility Type    |      |
|                           |     |         |                                         |                       | N/A   |       |       |                         | N/A  |