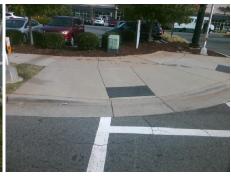

## Access Compliance Report Public Rights-of-Way (Curb Ramps)

Intersection ID: 10014519 Main Street: UNIVERSITY\_POINTE\_BV Cross Street: N/A Location: NW
ADA ID: AE60BCD1AF29 Ramp Type: Perp Initial Pass/Fail: Fail Overall Compliance: No Severity Score: 13.75

## Field Measurements/Component Compliance

Yes

Surface Condition? (G/P)

Good

Street 1 Name
UNIVERSITY POINTE BV
Stop Condition-Street 2
Signal
Street 2 Name
N/A
Stop Condition-Street 1
N/A

| /Possible Solution        |     |         | Field Measurements/Component Compliance |                       |       |       |       |                         |      |
|---------------------------|-----|---------|-----------------------------------------|-----------------------|-------|-------|-------|-------------------------|------|
| Possible Solutions:       |     |         | Comp                                    | liance Description    | Data  | Compl | iance | Description             | Data |
| Remove & Replace Entire I | Ram | p.      | N/A                                     | Ramp Length (in)      | 95.0  | No    | Ramp  | Slope (%)               | 9.2  |
| ·                         |     | •       | Yes                                     | Ramp Width (in)       | 48.0  | No    | Ramp  | XSlope (%)              | 3.6  |
| 1                         |     |         | N/A                                     | Flare Type LT         | N/A   | N/A   | Flare | Type RT                 | N/A  |
|                           |     |         | N/A                                     | Flare Slope LT (%)    | N/A   | N/A   | Flare | Slope RT (%)            | N/A  |
|                           |     |         | N/A                                     | Flare Traversable LT? | N/A   | N/A   | Flare | Traversable RT?         | N/A  |
|                           |     |         | N/A                                     | Landing Length (in)   | N/A   | N/A   | DWS   | Provided?               | N/A  |
| Surveyor Notes:           |     |         | N/A                                     | Landing Width (in)    | N/A   | N/A   | DWS   | Contrast?               | N/A  |
| N/A                       |     |         | N/A                                     | Landing Slope (%)     | N/A   | N/A   | DWS   | Length (in)             | N/A  |
|                           |     |         | N/A                                     | Landing X Slope (%)   | N/A   | N/A   | DWS   | Full Width?             | N/A  |
|                           |     |         | N/A                                     | Landing Curb? (Y/N)   | N/A   | N/A   | DWS   | Offset (in)             | N/A  |
|                           |     |         | N/A                                     | Shared Landing?       | N/A   |       |       |                         |      |
| PROW/ADA:                 |     |         | N/A                                     | Gutter Ponding?       | N/A   | N/A   | Gutte | r Slope (%)             | N/A  |
| R304.2.2, R304.5.3        |     |         | N/A                                     | Gutter Lip Ht (in)    | N/A   | N/A   | Gutte | r X Slope (%)           | N/A  |
| ŕ                         |     |         | N/A                                     | Painted X Walk1?      | Yes   | N/A   | Paint | ed X Walk2?             | N/A  |
|                           |     |         |                                         | X Walk 1 Direction    | To S  |       | X Wa  | lk 2 Direction          | N/A  |
|                           |     |         | N/A                                     | X Walk 1 Width (in)   | 107.0 | N/A   | X Wa  | lk 2 Width (in)         | N/A  |
|                           |     |         |                                         | X Walk 1 Slope (%)    | 0.6   |       | X Wa  | lk 2 Slope (%)          | N/A  |
|                           |     |         |                                         | X Walk 1 X Slope (%)  | 2.4   |       | X Wa  | lk 2 X Slope (%)        | N/A  |
|                           |     |         | N/A                                     | Ramp inside XWalk1?   | Yes   | N/A   | Ram   | inside XWalk2?          | N/A  |
|                           |     |         |                                         | Road Slope (%)        | N/A   | N/A   | Clear | Space?                  | N/A  |
|                           |     |         |                                         | Road X Slope (%)      | N/A   | N/A   | Clear | Space to XWalk (in)     | N/A  |
|                           |     |         | N/A                                     | Any Obstructions?     | N/A   | N/A   | Storn | n Grate/Utility Hazard? | N/A  |
| Total Cost:               | \$  | 1850.00 |                                         | Obstruction Type      |       | l     | Storn | n Grate/Utility Type    |      |
|                           |     |         |                                         |                       | N/A   |       |       |                         | N/A  |