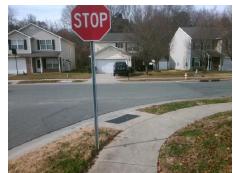

## Access Compliance Report Public Rights-of-Way (Curb Ramps)

Intersection ID: 30054 Main Street: DAY\_LILLY\_LN Cross Street: SOUTHWIND\_DR Location: NE

ADA ID: AE6237956819 Ramp Type: PerpDiag Initial Pass/Fail: Fail Overall Compliance: No Severity Score: 25

**Codes/Mitigation Info/Possible Solution** 

Field Measurements/Component Compliance

Street 1 Name
Stop Condition-Street 2
Street 2 Name
Stop Condition-Street 1

SOUTHWIND DR
None
DAY LILLY LN
StopSign

Possible Solutions: