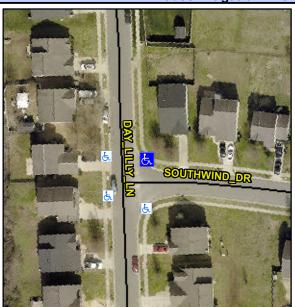

## Access Compliance Report Public Rights-of-Way (Curb Ramps)

Intersection ID: 30054 Main Street: DAY\_LILLY\_LN Cross Street: SOUTHWIND\_DR Location: NE

ADA ID: AE6237956819 Ramp Type: PerpDiag Initial Pass/Fail: Fail Overall Compliance: No Severity Score: 25

**Codes/Mitigation Info/Possible Solution** 

Field Measurements/Component Compliance

Street 1 Name
Stop Condition-Street 2
Street 2 Name
Stop Condition-Street 1

SOUTHWIND DR
None
DAY LILLY LN
StopSign

Possible Solutions: