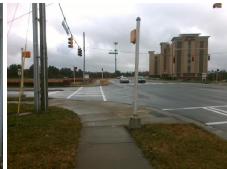

## Access Compliance Report Public Rights-of-Way (Curb Ramps)

Intersection ID: N/AMain Street:N\_COMMUNITY\_HOUSE\_RDCross Street:ENDHAVEN\_LNLocation:NEADA ID: AE6357964128Ramp Type:PerpInitial Pass/Fail:FailOverall Compliance:NoSeverity Score:10

## Field Measurements/Component Compliance

Street 1 Name

N COMMUNITY HOUSE RD

Stop Condition-Street 2

Signal

Street 2 Name

N/A

Stop Condition-Street 1

N/A

Total Cost: \$ 1850.00

| Field Measurements/Component Compliance |                       |       |      |                             |      |
|-----------------------------------------|-----------------------|-------|------|-----------------------------|------|
| Comp                                    | liance Description    | Data  | Comp | liance Description          | Data |
| N/A                                     | Ramp Length (in)      | 100.0 | Yes  | Ramp Slope (%)              | 6.0  |
| No                                      | Ramp Width (in)       | 47.0  | No   | Ramp XSlope (%)             | 2.4  |
| N/A                                     | Flare Type LT         | N/A   | N/A  | Flare Type RT               | N/A  |
| N/A                                     | Flare Slope LT (%)    | N/A   | N/A  | Flare Slope RT (%)          | N/A  |
| N/A                                     | Flare Traversable LT? | N/A   | N/A  | Flare Traversable RT?       | N/A  |
| N/A                                     | Landing Length (in)   | N/A   | N/A  | DWS Provided?               | N/A  |
| N/A                                     | Landing Width (in)    | N/A   | N/A  | DWS Contrast?               | N/A  |
| N/A                                     | Landing Slope (%)     | N/A   | N/A  | DWS Length (in)             | N/A  |
| N/A                                     | Landing X Slope (%)   | N/A   | N/A  | DWS Full Width?             | N/A  |
| N/A                                     | Landing Curb? (Y/N)   | N/A   | N/A  | DWS Offset (in)             | N/A  |
| N/A                                     | Shared Landing?       | N/A   |      |                             |      |
| N/A                                     | Gutter Ponding?       | N/A   | N/A  | Gutter Slope (%)            | N/A  |
| N/A                                     | Gutter Lip Ht (in)    | N/A   | N/A  | Gutter X Slope (%)          | N/A  |
| N/A                                     | Painted X Walk1?      | Yes   | N/A  | Painted X Walk2?            | N/A  |
|                                         | X Walk 1 Direction    | To SW |      | X Walk 2 Direction          | N/A  |
| N/A                                     | X Walk 1 Width (in)   | 112.0 | N/A  | X Walk 2 Width (in)         | N/A  |
|                                         | X Walk 1 Slope (%)    | 2.4   |      | X Walk 2 Slope (%)          | N/A  |
|                                         | X Walk 1 X Slope (%)  | 1.5   |      | X Walk 2 X Slope (%)        | N/A  |
| N/A                                     | Ramp inside XWalk1?   | Yes   | N/A  | Ramp inside XWalk2?         | N/A  |
|                                         | Road Slope (%)        | N/A   | N/A  | Clear Space?                | N/A  |
|                                         | Road X Slope (%)      | N/A   | N/A  | Clear Space to XWalk (in)   | N/A  |
| N/A                                     | Any Obstructions?     | N/A   | N/A  | Storm Grate/Utility Hazard? | N/A  |
|                                         | Obstruction Type      |       | l    | Storm Grate/Utility Type    |      |
|                                         |                       | N/A   |      |                             | N/A  |
|                                         |                       |       | Yes  | Surface Condition? (G/P)    | Good |
| 1                                       | T                     |       |      |                             |      |