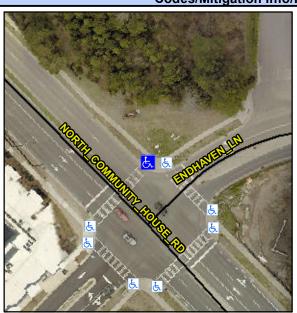

## Access Compliance Report Public Rights-of-Way (Curb Ramps)

Intersection ID: N/AMain Street:N\_COMMUNITY\_HOUSE\_RDCross Street:ENDHAVEN\_LNLocation:NEADA ID: AE6357964128Ramp Type:PerpInitial Pass/Fail:FailOverall Compliance:NoSeverity Score:10

## Field Measurements/Component Compliance

Street 1 Name

N COMMUNITY HOUSE RD

Stop Condition-Street 2

Signal

Street 2 Name

N/A

Stop Condition-Street 1

N/A

Total Cost: \$ 1850.00

| Field Measurements/Component Compliance |                       |       |      |                             |      |
|-----------------------------------------|-----------------------|-------|------|-----------------------------|------|
| Comp                                    | liance Description    | Data  | Comp | liance Description          | Data |
| N/A                                     | Ramp Length (in)      | 100.0 | Yes  | Ramp Slope (%)              | 6.0  |
| No                                      | Ramp Width (in)       | 47.0  | No   | Ramp XSlope (%)             | 2.4  |
| N/A                                     | Flare Type LT         | N/A   | N/A  | Flare Type RT               | N/A  |
| N/A                                     | Flare Slope LT (%)    | N/A   | N/A  | Flare Slope RT (%)          | N/A  |
| N/A                                     | Flare Traversable LT? | N/A   | N/A  | Flare Traversable RT?       | N/A  |
| N/A                                     | Landing Length (in)   | N/A   | N/A  | DWS Provided?               | N/A  |
| N/A                                     | Landing Width (in)    | N/A   | N/A  | DWS Contrast?               | N/A  |
| N/A                                     | Landing Slope (%)     | N/A   | N/A  | DWS Length (in)             | N/A  |
| N/A                                     | Landing X Slope (%)   | N/A   | N/A  | DWS Full Width?             | N/A  |
| N/A                                     | Landing Curb? (Y/N)   | N/A   | N/A  | DWS Offset (in)             | N/A  |
| N/A                                     | Shared Landing?       | N/A   |      |                             |      |
| N/A                                     | Gutter Ponding?       | N/A   | N/A  | Gutter Slope (%)            | N/A  |
| N/A                                     | Gutter Lip Ht (in)    | N/A   | N/A  | Gutter X Slope (%)          | N/A  |
| N/A                                     | Painted X Walk1?      | Yes   | N/A  | Painted X Walk2?            | N/A  |
|                                         | X Walk 1 Direction    | To SW |      | X Walk 2 Direction          | N/A  |
| N/A                                     | X Walk 1 Width (in)   | 112.0 | N/A  | X Walk 2 Width (in)         | N/A  |
|                                         | X Walk 1 Slope (%)    | 2.4   |      | X Walk 2 Slope (%)          | N/A  |
|                                         | X Walk 1 X Slope (%)  | 1.5   |      | X Walk 2 X Slope (%)        | N/A  |
| N/A                                     | Ramp inside XWalk1?   | Yes   | N/A  | Ramp inside XWalk2?         | N/A  |
|                                         | Road Slope (%)        | N/A   | N/A  | Clear Space?                | N/A  |
|                                         | Road X Slope (%)      | N/A   | N/A  | Clear Space to XWalk (in)   | N/A  |
| N/A                                     | Any Obstructions?     | N/A   | N/A  | Storm Grate/Utility Hazard? | N/A  |
|                                         | Obstruction Type      |       | l    | Storm Grate/Utility Type    |      |
|                                         |                       | N/A   |      |                             | N/A  |
|                                         |                       |       | Yes  | Surface Condition? (G/P)    | Good |
| 1                                       | T                     |       |      |                             |      |