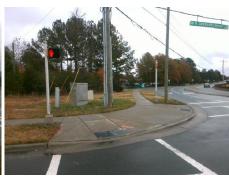

## Access Compliance Report Public Rights-of-Way (Curb Ramps)

Intersection ID: N/AMain Street:N\_COMMUNITY\_HOUSE\_RDCross Street:ENDHAVEN\_LNLocation:NEADA ID: AE6357964128Ramp Type:PerpInitial Pass/Fail:FailOverall Compliance:NoSeverity Score:10

## Field Measurements/Component Compliance

Street 1 Name

N COMMUNITY HOUSE RD

Stop Condition-Street 2

Signal

Street 2 Name

N/A

Stop Condition-Street 1

N/A

Total Cost: \$ 1850.00

| Field Measurements/Component Compliance |                       |       |      |                             |      |
|-----------------------------------------|-----------------------|-------|------|-----------------------------|------|
| Comp                                    | liance Description    | Data  | Comp | liance Description          | Data |
| N/A                                     | Ramp Length (in)      | 100.0 | Yes  | Ramp Slope (%)              | 6.0  |
| No                                      | Ramp Width (in)       | 47.0  | No   | Ramp XSlope (%)             | 2.4  |
| N/A                                     | Flare Type LT         | N/A   | N/A  | Flare Type RT               | N/A  |
| N/A                                     | Flare Slope LT (%)    | N/A   | N/A  | Flare Slope RT (%)          | N/A  |
| N/A                                     | Flare Traversable LT? | N/A   | N/A  | Flare Traversable RT?       | N/A  |
| N/A                                     | Landing Length (in)   | N/A   | N/A  | DWS Provided?               | N/A  |
| N/A                                     | Landing Width (in)    | N/A   | N/A  | DWS Contrast?               | N/A  |
| N/A                                     | Landing Slope (%)     | N/A   | N/A  | DWS Length (in)             | N/A  |
| N/A                                     | Landing X Slope (%)   | N/A   | N/A  | DWS Full Width?             | N/A  |
| N/A                                     | Landing Curb? (Y/N)   | N/A   | N/A  | DWS Offset (in)             | N/A  |
| N/A                                     | Shared Landing?       | N/A   |      |                             |      |
| N/A                                     | Gutter Ponding?       | N/A   | N/A  | Gutter Slope (%)            | N/A  |
| N/A                                     | Gutter Lip Ht (in)    | N/A   | N/A  | Gutter X Slope (%)          | N/A  |
| N/A                                     | Painted X Walk1?      | Yes   | N/A  | Painted X Walk2?            | N/A  |
|                                         | X Walk 1 Direction    | To SW |      | X Walk 2 Direction          | N/A  |
| N/A                                     | X Walk 1 Width (in)   | 112.0 | N/A  | X Walk 2 Width (in)         | N/A  |
|                                         | X Walk 1 Slope (%)    | 2.4   |      | X Walk 2 Slope (%)          | N/A  |
|                                         | X Walk 1 X Slope (%)  | 1.5   |      | X Walk 2 X Slope (%)        | N/A  |
| N/A                                     | Ramp inside XWalk1?   | Yes   | N/A  | Ramp inside XWalk2?         | N/A  |
|                                         | Road Slope (%)        | N/A   | N/A  | Clear Space?                | N/A  |
|                                         | Road X Slope (%)      | N/A   | N/A  | Clear Space to XWalk (in)   | N/A  |
| N/A                                     | Any Obstructions?     | N/A   | N/A  | Storm Grate/Utility Hazard? | N/A  |
|                                         | Obstruction Type      |       | l    | Storm Grate/Utility Type    |      |
|                                         |                       | N/A   |      |                             | N/A  |
|                                         |                       |       | Yes  | Surface Condition? (G/P)    | Good |
| 1                                       | T                     |       |      |                             |      |