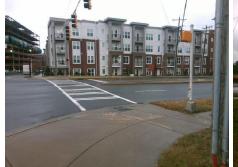

## Access Compliance Report Public Rights-of-Way (Curb Ramps)

Intersection ID: N/AMain Street:N\_COMMUNITY\_HOUSE\_RDCross Street:ENDHAVEN\_LNLocation:NEADA ID: AE6357964128Ramp Type:PerpInitial Pass/Fail:FailOverall Compliance:NoSeverity Score:10

## Field Measurements/Component Compliance

Street 1 Name

N COMMUNITY HOUSE RD

Stop Condition-Street 2

Signal

Street 2 Name

N/A

Stop Condition-Street 1

N/A

Total Cost: \$ 1850.00

| Field Measurements/Component Compliance |                       |       |      |                             |      |
|-----------------------------------------|-----------------------|-------|------|-----------------------------|------|
| Comp                                    | liance Description    | Data  | Comp | liance Description          | Data |
| N/A                                     | Ramp Length (in)      | 100.0 | Yes  | Ramp Slope (%)              | 6.0  |
| No                                      | Ramp Width (in)       | 47.0  | No   | Ramp XSlope (%)             | 2.4  |
| N/A                                     | Flare Type LT         | N/A   | N/A  | Flare Type RT               | N/A  |
| N/A                                     | Flare Slope LT (%)    | N/A   | N/A  | Flare Slope RT (%)          | N/A  |
| N/A                                     | Flare Traversable LT? | N/A   | N/A  | Flare Traversable RT?       | N/A  |
| N/A                                     | Landing Length (in)   | N/A   | N/A  | DWS Provided?               | N/A  |
| N/A                                     | Landing Width (in)    | N/A   | N/A  | DWS Contrast?               | N/A  |
| N/A                                     | Landing Slope (%)     | N/A   | N/A  | DWS Length (in)             | N/A  |
| N/A                                     | Landing X Slope (%)   | N/A   | N/A  | DWS Full Width?             | N/A  |
| N/A                                     | Landing Curb? (Y/N)   | N/A   | N/A  | DWS Offset (in)             | N/A  |
| N/A                                     | Shared Landing?       | N/A   |      |                             |      |
| N/A                                     | Gutter Ponding?       | N/A   | N/A  | Gutter Slope (%)            | N/A  |
| N/A                                     | Gutter Lip Ht (in)    | N/A   | N/A  | Gutter X Slope (%)          | N/A  |
| N/A                                     | Painted X Walk1?      | Yes   | N/A  | Painted X Walk2?            | N/A  |
|                                         | X Walk 1 Direction    | To SW |      | X Walk 2 Direction          | N/A  |
| N/A                                     | X Walk 1 Width (in)   | 112.0 | N/A  | X Walk 2 Width (in)         | N/A  |
|                                         | X Walk 1 Slope (%)    | 2.4   |      | X Walk 2 Slope (%)          | N/A  |
|                                         | X Walk 1 X Slope (%)  | 1.5   |      | X Walk 2 X Slope (%)        | N/A  |
| N/A                                     | Ramp inside XWalk1?   | Yes   | N/A  | Ramp inside XWalk2?         | N/A  |
|                                         | Road Slope (%)        | N/A   | N/A  | Clear Space?                | N/A  |
|                                         | Road X Slope (%)      | N/A   | N/A  | Clear Space to XWalk (in)   | N/A  |
| N/A                                     | Any Obstructions?     | N/A   | N/A  | Storm Grate/Utility Hazard? | N/A  |
|                                         | Obstruction Type      |       | l    | Storm Grate/Utility Type    |      |
|                                         |                       | N/A   |      |                             | N/A  |
|                                         |                       |       | Yes  | Surface Condition? (G/P)    | Good |
| 1                                       | T                     |       |      |                             |      |