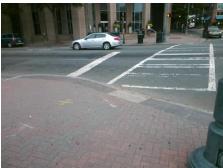

## **Access Compliance Report Public Rights-of-Way** (Curb Ramps)

Data

10.2

0.5

N/A

Good

Intersection ID: 11847 Main Street: E 9TH ST **Cross Street: N TRYON ST** Location: S Initial Pass/Fail: Fail **Overall Compliance: No Severity Score:** 12.5 **ADA ID: AE7085CF814D** Ramp Type: Perp

N/A

N/A

N/A

N TRYON ST Street 1 Name Stop Condition-Street 2 Signal N/A Street 2 Name Stop Condition-Street 1 N/A

Possible Solutions: Remove & Replace Entire Ramp. Surveyor Notes: N/A PROW/ADA: R304.2.2

Total Cost: 1850.00