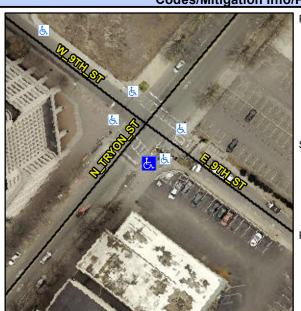

## **Access Compliance Report Public Rights-of-Way** (Curb Ramps)

Data

10.2

0.5

N/A

Good

Intersection ID: 11847 Main Street: E 9TH ST **Cross Street: N TRYON ST** Location: S Initial Pass/Fail: Fail **Overall Compliance: No Severity Score:** 12.5 **ADA ID: AE7085CF814D** Ramp Type: Perp

N/A

N/A

N/A

N TRYON ST Street 1 Name Stop Condition-Street 2 Signal N/A Street 2 Name Stop Condition-Street 1 N/A

Possible Solutions: Remove & Replace Entire Ramp. Surveyor Notes: N/A PROW/ADA: R304.2.2

Total Cost: 1850.00