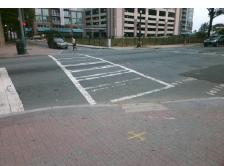

## **Access Compliance Report Public Rights-of-Way** (Curb Ramps)

Data

10.2

0.5

N/A

Good

Intersection ID: 11847 Main Street: E 9TH ST **Cross Street: N TRYON ST** Location: S Initial Pass/Fail: Fail **Overall Compliance: No Severity Score:** 12.5 **ADA ID: AE7085CF814D** Ramp Type: Perp

N/A

N/A

N/A

N TRYON ST Street 1 Name Stop Condition-Street 2 Signal N/A Street 2 Name Stop Condition-Street 1 N/A

Possible Solutions: Remove & Replace Entire Ramp. Surveyor Notes: N/A PROW/ADA: R304.2.2

Total Cost: 1850.00