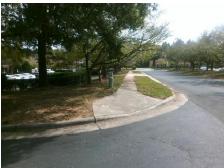

## **Access Compliance Report Public Rights-of-Way** (Curb Ramps)

No

N/A

N/A

N/A

Good

Intersection ID: 10024053 Main Street: CORONATION BV Cross Street: N/A Location: Ε Initial Pass/Fail: Fail **Overall Compliance: No Severity Score:** 12.5 ADA ID: AE718EF138EF Ramp Type: PerpDiag

Any Obstructions?

**Obstruction Type** 

Compliance Description Data Compliance Description Data Yes Ramp Slope (%) Ramp Length (in) 91.0 6.7 No Ramp XSlope (%) Ramp Width (in) 48.0 5.3 N/A Flare Type LT N/A Flare Type RT N/A N/A N/A Flare Slope RT (%) N/A Flare Slope LT (%) Flare Traversable LT? N/A N/A Flare Traversable RT? N/A N/A N/A **DWS Provided?** N/A Landing Length (in) Landing Width (in) N/A N/A **DWS Contrast?** N/A N/A N/A Landing Slope (%) DWS Length (in) N/A Landing X Slope (%) N/A N/A DWS Full Width? N/A Landing Curb? (Y/N) N/A N/A DWS Offset (in) N/A N/A Shared Landing? **Gutter Ponding?** N/A N/A Gutter Slope (%) N/A Gutter Lip Ht (in) N/A N/A Gutter X Slope (%) N/A Painted X Walk1? No N/A Painted X Walk2? X Walk 1 Direction To NW X Walk 2 Direction To SW N/A X Walk 1 Width (in) X Walk 2 Width (in) N/A X Walk 1 Slope (%) 3.5 X Walk 2 Slope (%) 1.4 X Walk 1 X Slope (%) 7.2 X Walk 2 X Slope (%) 2.6 N/A N/A Ramp inside XWalk2? N/A Ramp inside XWalk1? Road Slope (%) 4.9 N/A Clear Space? N/A N/A