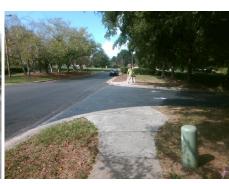

## **Access Compliance Report Public Rights-of-Way** (Curb Ramps)

No

N/A

N/A

N/A

Good

Intersection ID: 10024053 Main Street: CORONATION BV Cross Street: N/A Location: Ε Initial Pass/Fail: Fail **Overall Compliance: No Severity Score:** 12.5 ADA ID: AE718EF138EF Ramp Type: PerpDiag

Any Obstructions?

**Obstruction Type** 

Compliance Description Data Compliance Description Data Yes Ramp Slope (%) Ramp Length (in) 91.0 6.7 No Ramp XSlope (%) Ramp Width (in) 48.0 5.3 N/A Flare Type LT N/A Flare Type RT N/A N/A N/A Flare Slope RT (%) N/A Flare Slope LT (%) Flare Traversable LT? N/A N/A Flare Traversable RT? N/A N/A N/A **DWS Provided?** N/A Landing Length (in) Landing Width (in) N/A N/A **DWS Contrast?** N/A N/A N/A Landing Slope (%) DWS Length (in) N/A Landing X Slope (%) N/A N/A DWS Full Width? N/A Landing Curb? (Y/N) N/A N/A DWS Offset (in) N/A N/A Shared Landing? **Gutter Ponding?** N/A N/A Gutter Slope (%) N/A Gutter Lip Ht (in) N/A N/A Gutter X Slope (%) N/A Painted X Walk1? No N/A Painted X Walk2? X Walk 1 Direction To NW X Walk 2 Direction To SW N/A X Walk 1 Width (in) X Walk 2 Width (in) N/A X Walk 1 Slope (%) 3.5 X Walk 2 Slope (%) 1.4 X Walk 1 X Slope (%) 7.2 X Walk 2 X Slope (%) 2.6 N/A N/A Ramp inside XWalk2? N/A Ramp inside XWalk1? Road Slope (%) 4.9 N/A Clear Space? N/A N/A