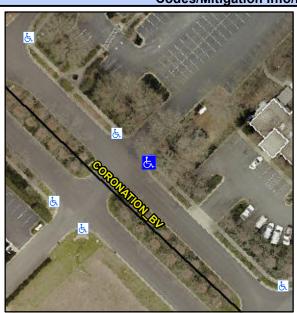

## **Access Compliance Report Public Rights-of-Way** (Curb Ramps)

No

N/A

N/A

N/A

Good

Intersection ID: 10024053 Main Street: CORONATION BV Cross Street: N/A Location: Ε Initial Pass/Fail: Fail **Overall Compliance: No Severity Score:** 12.5 ADA ID: AE718EF138EF Ramp Type: PerpDiag