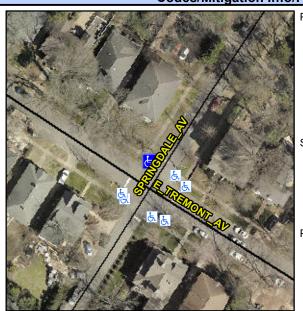

## Access Compliance Report Public Rights-of-Way (Curb Ramps)

Intersection ID: 14762 Main Street: E\_TREMONT\_AV Cross Street: SPRINGDALE\_AV Location: N

ADA ID: AE752D5DD658 Ramp Type: PerpDiag Initial Pass/Fail: Fail Overall Compliance: No Severity Score: 13.75

## Field Measurements/Component Compliance

Street 1 Name
Stop Condition-Street 2
Street 2 Name
Stop Condition-Street 1

E TREMONT AV StopSign SPRINGDALE AV StopSign Possible Solutions:

Remove & Replace Curb Ramp With
Two New Directional Ramps or
Equivalent.