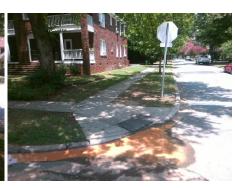

## Field Measurements/Component Compliance

Street 1 Name
Stop Condition-Street 2
Street 2 Name
Stop Condition-Street 1

E TREMONT AV StopSign SPRINGDALE AV StopSign Possible Solutions:

Remove & Replace Curb Ramp With
Two New Directional Ramps or
Equivalent.