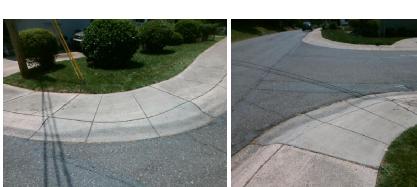

Intersection ID: 10640Main Street:MARTIN\_STCross Street:WAKE\_STLocation:SWADA ID: AE76727EE29DRamp Type:Combination1Initial Pass/Fail:FailOverall Compliance:NoSeverity Score:85

Compliance Description

Ramp Length LT (in)

Ramp Width LT (in)

Ramp Slope LT (%)

Ramp Length (in)

Ramp Width (in)

Flare Slope LT (%)

Landing Length (in)

Landing Width (in)

Landing Slope (%)

Landing X Slope (%)

Landing Curb? (Y/N)

Flare Traversable LT?

Flare Type LT

Ramp XSlope LT (%)

N/A

No