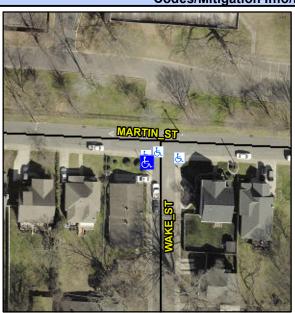

Intersection ID: 10640Main Street:MARTIN\_STCross Street:WAKE\_STLocation:SWADA ID: AE76727EE29DRamp Type:Combination1Initial Pass/Fail:FailOverall Compliance:NoSeverity Score:85

Compliance Description