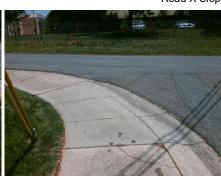

N/A

N/A

N/A

N/A N/A

Street 1 Name
StopSign
Stop Condition-Street 1
WAKE ST
Street 2 Name
N/A
Stop Condition-Street 2
N/A

| Possible Solutions:           |  |  |  |  |  |
|-------------------------------|--|--|--|--|--|
| Remove & Replace Entire Ramp. |  |  |  |  |  |
|                               |  |  |  |  |  |
|                               |  |  |  |  |  |
|                               |  |  |  |  |  |
|                               |  |  |  |  |  |
| Surveyor Notes:               |  |  |  |  |  |
| N/A                           |  |  |  |  |  |
| N/A                           |  |  |  |  |  |
|                               |  |  |  |  |  |
|                               |  |  |  |  |  |
| PROW/ADA:                     |  |  |  |  |  |
| R304.5.1, R304.5.1, R304.2.2, |  |  |  |  |  |
| R304.5.3, R304.3.2            |  |  |  |  |  |
|                               |  |  |  |  |  |
|                               |  |  |  |  |  |
|                               |  |  |  |  |  |
|                               |  |  |  |  |  |
|                               |  |  |  |  |  |
|                               |  |  |  |  |  |