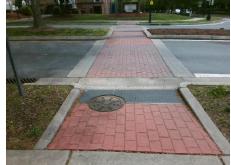

## Field Measurements/Component Compliance

Street 1 Name N DAVIDSON ST
Stop Condition-Street 2 YieldSign
Street 2 Name N/A
Stop Condition-Street 1 N/A

Total Cost: \$ 1850.00

| Field Measurements/Component Compliance |                       |       |      |                             |      |
|-----------------------------------------|-----------------------|-------|------|-----------------------------|------|
| Compl                                   | liance Description    | Data  | Comp | liance Description          | Data |
| N/A                                     | Ramp Length (in)      | 70.0  | Yes  | Ramp Slope (%)              | 6.0  |
| Yes                                     | Ramp Width (in)       | 73.0  | No   | Ramp XSlope (%)             | 3.2  |
| N/A                                     | Flare Type LT         | N/A   | N/A  | Flare Type RT               | N/A  |
| N/A                                     | Flare Slope LT (%)    | N/A   | N/A  | Flare Slope RT (%)          | N/A  |
| N/A                                     | Flare Traversable LT? | N/A   | N/A  | Flare Traversable RT?       | N/A  |
| N/A                                     | Landing Length (in)   | N/A   | N/A  | DWS Provided?               | N/A  |
| N/A                                     | Landing Width (in)    | N/A   | N/A  | DWS Contrast?               | N/A  |
| N/A                                     | Landing Slope (%)     | N/A   | N/A  | DWS Length (in)             | N/A  |
| N/A                                     | Landing X Slope (%)   | N/A   | N/A  | DWS Full Width?             | N/A  |
| N/A                                     | Landing Curb? (Y/N)   | N/A   | N/A  | DWS Offset (in)             | N/A  |
| N/A                                     | Shared Landing?       | N/A   |      |                             |      |
| N/A                                     | Gutter Ponding?       | N/A   | N/A  | Gutter Slope (%)            | N/A  |
| N/A                                     | Gutter Lip Ht (in)    | N/A   | N/A  | Gutter X Slope (%)          | N/A  |
| N/A                                     | Painted X Walk1?      | Yes   | N/A  | Painted X Walk2?            | N/A  |
|                                         | X Walk 1 Direction    | To S  |      | X Walk 2 Direction          | N/A  |
| N/A                                     | X Walk 1 Width (in)   | 110.0 | N/A  | X Walk 2 Width (in)         | N/A  |
|                                         | X Walk 1 Slope (%)    | 0.8   |      | X Walk 2 Slope (%)          | N/A  |
|                                         | X Walk 1 X Slope (%)  | 0.4   |      | X Walk 2 X Slope (%)        | N/A  |
| N/A                                     | Ramp inside XWalk1?   | Yes   | N/A  | Ramp inside XWalk2?         | N/A  |
|                                         | Road Slope (%)        | N/A   | N/A  | Clear Space?                | N/A  |
|                                         | Road X Slope (%)      | N/A   | N/A  | Clear Space to XWalk (in)   | N/A  |
| N/A                                     | Any Obstructions?     | N/A   | N/A  | Storm Grate/Utility Hazard? | N/A  |
|                                         | Obstruction Type      |       |      | Storm Grate/Utility Type    |      |
|                                         |                       | N/A   |      |                             | N/A  |
|                                         |                       |       | Yes  | Surface Condition? (G/P)    | Good |
|                                         |                       |       |      |                             |      |