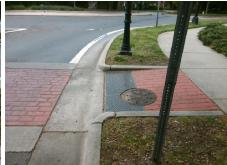

## Field Measurements/Component Compliance

Street 1 Name N DAVIDSON ST
Stop Condition-Street 2 YieldSign
Street 2 Name N/A
Stop Condition-Street 1 N/A

Total Cost: \$ 1850.00

| Field Measurements/Component Compliance |                       |       |      |                             |      |
|-----------------------------------------|-----------------------|-------|------|-----------------------------|------|
| Compl                                   | liance Description    | Data  | Comp | liance Description          | Data |
| N/A                                     | Ramp Length (in)      | 70.0  | Yes  | Ramp Slope (%)              | 6.0  |
| Yes                                     | Ramp Width (in)       | 73.0  | No   | Ramp XSlope (%)             | 3.2  |
| N/A                                     | Flare Type LT         | N/A   | N/A  | Flare Type RT               | N/A  |
| N/A                                     | Flare Slope LT (%)    | N/A   | N/A  | Flare Slope RT (%)          | N/A  |
| N/A                                     | Flare Traversable LT? | N/A   | N/A  | Flare Traversable RT?       | N/A  |
| N/A                                     | Landing Length (in)   | N/A   | N/A  | DWS Provided?               | N/A  |
| N/A                                     | Landing Width (in)    | N/A   | N/A  | DWS Contrast?               | N/A  |
| N/A                                     | Landing Slope (%)     | N/A   | N/A  | DWS Length (in)             | N/A  |
| N/A                                     | Landing X Slope (%)   | N/A   | N/A  | DWS Full Width?             | N/A  |
| N/A                                     | Landing Curb? (Y/N)   | N/A   | N/A  | DWS Offset (in)             | N/A  |
| N/A                                     | Shared Landing?       | N/A   |      |                             |      |
| N/A                                     | Gutter Ponding?       | N/A   | N/A  | Gutter Slope (%)            | N/A  |
| N/A                                     | Gutter Lip Ht (in)    | N/A   | N/A  | Gutter X Slope (%)          | N/A  |
| N/A                                     | Painted X Walk1?      | Yes   | N/A  | Painted X Walk2?            | N/A  |
|                                         | X Walk 1 Direction    | To S  |      | X Walk 2 Direction          | N/A  |
| N/A                                     | X Walk 1 Width (in)   | 110.0 | N/A  | X Walk 2 Width (in)         | N/A  |
|                                         | X Walk 1 Slope (%)    | 0.8   |      | X Walk 2 Slope (%)          | N/A  |
|                                         | X Walk 1 X Slope (%)  | 0.4   |      | X Walk 2 X Slope (%)        | N/A  |
| N/A                                     | Ramp inside XWalk1?   | Yes   | N/A  | Ramp inside XWalk2?         | N/A  |
|                                         | Road Slope (%)        | N/A   | N/A  | Clear Space?                | N/A  |
|                                         | Road X Slope (%)      | N/A   | N/A  | Clear Space to XWalk (in)   | N/A  |
| N/A                                     | Any Obstructions?     | N/A   | N/A  | Storm Grate/Utility Hazard? | N/A  |
|                                         | Obstruction Type      |       |      | Storm Grate/Utility Type    |      |
|                                         |                       | N/A   |      |                             | N/A  |
|                                         |                       |       | Yes  | Surface Condition? (G/P)    | Good |
|                                         |                       |       |      |                             |      |