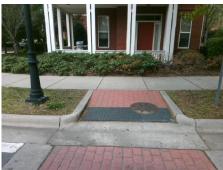

## Field Measurements/Component Compliance

Street 1 Name N DAVIDSON ST
Stop Condition-Street 2 YieldSign
Street 2 Name N/A
Stop Condition-Street 1 N/A

Total Cost: \$ 1850.00

| Field Measurements/Component Compliance |                       |       |      |                             |      |
|-----------------------------------------|-----------------------|-------|------|-----------------------------|------|
| Compl                                   | liance Description    | Data  | Comp | liance Description          | Data |
| N/A                                     | Ramp Length (in)      | 70.0  | Yes  | Ramp Slope (%)              | 6.0  |
| Yes                                     | Ramp Width (in)       | 73.0  | No   | Ramp XSlope (%)             | 3.2  |
| N/A                                     | Flare Type LT         | N/A   | N/A  | Flare Type RT               | N/A  |
| N/A                                     | Flare Slope LT (%)    | N/A   | N/A  | Flare Slope RT (%)          | N/A  |
| N/A                                     | Flare Traversable LT? | N/A   | N/A  | Flare Traversable RT?       | N/A  |
| N/A                                     | Landing Length (in)   | N/A   | N/A  | DWS Provided?               | N/A  |
| N/A                                     | Landing Width (in)    | N/A   | N/A  | DWS Contrast?               | N/A  |
| N/A                                     | Landing Slope (%)     | N/A   | N/A  | DWS Length (in)             | N/A  |
| N/A                                     | Landing X Slope (%)   | N/A   | N/A  | DWS Full Width?             | N/A  |
| N/A                                     | Landing Curb? (Y/N)   | N/A   | N/A  | DWS Offset (in)             | N/A  |
| N/A                                     | Shared Landing?       | N/A   |      |                             |      |
| N/A                                     | Gutter Ponding?       | N/A   | N/A  | Gutter Slope (%)            | N/A  |
| N/A                                     | Gutter Lip Ht (in)    | N/A   | N/A  | Gutter X Slope (%)          | N/A  |
| N/A                                     | Painted X Walk1?      | Yes   | N/A  | Painted X Walk2?            | N/A  |
|                                         | X Walk 1 Direction    | To S  |      | X Walk 2 Direction          | N/A  |
| N/A                                     | X Walk 1 Width (in)   | 110.0 | N/A  | X Walk 2 Width (in)         | N/A  |
|                                         | X Walk 1 Slope (%)    | 0.8   |      | X Walk 2 Slope (%)          | N/A  |
|                                         | X Walk 1 X Slope (%)  | 0.4   |      | X Walk 2 X Slope (%)        | N/A  |
| N/A                                     | Ramp inside XWalk1?   | Yes   | N/A  | Ramp inside XWalk2?         | N/A  |
|                                         | Road Slope (%)        | N/A   | N/A  | Clear Space?                | N/A  |
|                                         | Road X Slope (%)      | N/A   | N/A  | Clear Space to XWalk (in)   | N/A  |
| N/A                                     | Any Obstructions?     | N/A   | N/A  | Storm Grate/Utility Hazard? | N/A  |
|                                         | Obstruction Type      |       |      | Storm Grate/Utility Type    |      |
|                                         |                       | N/A   |      |                             | N/A  |
|                                         |                       |       | Yes  | Surface Condition? (G/P)    | Good |
|                                         |                       |       |      |                             |      |