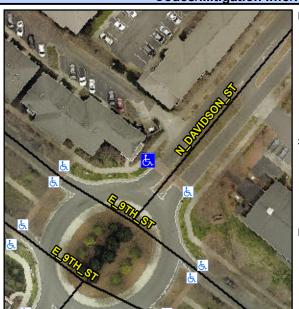

## Access Compliance Report Public Rights-of-Way (Curb Ramps)

Intersection ID: 45096Main Street: E\_9TH\_STCross Street: N\_DAVIDSON\_STLocation: NEADA ID: AE79D5954156Ramp Type: PerpInitial Pass/Fail: Fail Overall Compliance: No Severity Score: 1.25

## Field Measurements/Component Compliance

Street 1 Name N DAVIDSON ST
Stop Condition-Street 2 YieldSign
Street 2 Name N/A
Stop Condition-Street 1 N/A

Total Cost: \$ 1850.00

| Field Measurements/Component Compliance |                       |       |      |                             |      |
|-----------------------------------------|-----------------------|-------|------|-----------------------------|------|
| Compl                                   | liance Description    | Data  | Comp | liance Description          | Data |
| N/A                                     | Ramp Length (in)      | 70.0  | Yes  | Ramp Slope (%)              | 6.0  |
| Yes                                     | Ramp Width (in)       | 73.0  | No   | Ramp XSlope (%)             | 3.2  |
| N/A                                     | Flare Type LT         | N/A   | N/A  | Flare Type RT               | N/A  |
| N/A                                     | Flare Slope LT (%)    | N/A   | N/A  | Flare Slope RT (%)          | N/A  |
| N/A                                     | Flare Traversable LT? | N/A   | N/A  | Flare Traversable RT?       | N/A  |
| N/A                                     | Landing Length (in)   | N/A   | N/A  | DWS Provided?               | N/A  |
| N/A                                     | Landing Width (in)    | N/A   | N/A  | DWS Contrast?               | N/A  |
| N/A                                     | Landing Slope (%)     | N/A   | N/A  | DWS Length (in)             | N/A  |
| N/A                                     | Landing X Slope (%)   | N/A   | N/A  | DWS Full Width?             | N/A  |
| N/A                                     | Landing Curb? (Y/N)   | N/A   | N/A  | DWS Offset (in)             | N/A  |
| N/A                                     | Shared Landing?       | N/A   |      |                             |      |
| N/A                                     | Gutter Ponding?       | N/A   | N/A  | Gutter Slope (%)            | N/A  |
| N/A                                     | Gutter Lip Ht (in)    | N/A   | N/A  | Gutter X Slope (%)          | N/A  |
| N/A                                     | Painted X Walk1?      | Yes   | N/A  | Painted X Walk2?            | N/A  |
|                                         | X Walk 1 Direction    | To S  |      | X Walk 2 Direction          | N/A  |
| N/A                                     | X Walk 1 Width (in)   | 110.0 | N/A  | X Walk 2 Width (in)         | N/A  |
|                                         | X Walk 1 Slope (%)    | 0.8   |      | X Walk 2 Slope (%)          | N/A  |
|                                         | X Walk 1 X Slope (%)  | 0.4   |      | X Walk 2 X Slope (%)        | N/A  |
| N/A                                     | Ramp inside XWalk1?   | Yes   | N/A  | Ramp inside XWalk2?         | N/A  |
|                                         | Road Slope (%)        | N/A   | N/A  | Clear Space?                | N/A  |
|                                         | Road X Slope (%)      | N/A   | N/A  | Clear Space to XWalk (in)   | N/A  |
| N/A                                     | Any Obstructions?     | N/A   | N/A  | Storm Grate/Utility Hazard? | N/A  |
|                                         | Obstruction Type      |       |      | Storm Grate/Utility Type    |      |
|                                         |                       | N/A   |      |                             | N/A  |
|                                         |                       |       | Yes  | Surface Condition? (G/P)    | Good |
|                                         |                       |       |      |                             |      |