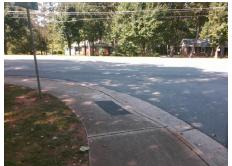

## **Access Compliance Report Public Rights-of-Way** (Curb Ramps)

Intersection ID: 18467 Main Street: MONROE\_RD **Cross Street: PINAFORE\_DR** Location: SE **ADA ID: AE7AEC6793FD** Ramp Type: PerpDiag Initial Pass/Fail: Fail **Overall Compliance: No Severity Score:** 12.5

**Codes/Mitigation Info/Possible Solution** 

Street 1 Name Stop Condition-Street 2 Street 2 Name Stop Condition-Street 1 **PINAFORE DR** StopSign MONROE RD None Possible Solutions: Remove & Replace Curb Ramp With **Two New Directional Ramps or** Equivalent. Surveyor Notes: N/A PROW/ADA: Not Found, R304.2.2

Total Cost: 3200.00

| Field Measurements/Component Compliance |                       |      |      |                             |      |
|-----------------------------------------|-----------------------|------|------|-----------------------------|------|
| Compliance Description                  |                       | Data | Comp | liance Description          | Data |
| N/A                                     | Ramp Length (in)      | 61.0 | No   | Ramp Slope (%)              | 9.1  |
| Yes                                     | Ramp Width (in)       | 48.0 | Yes  | Ramp XSlope (%)             | 0.4  |
| N/A                                     | Flare Type LT         | N/A  | N/A  | Flare Type RT               | N/A  |
| N/A                                     | Flare Slope LT (%)    | N/A  | N/A  | Flare Slope RT (%)          | N/A  |
| N/A                                     | Flare Traversable LT? | N/A  | N/A  | Flare Traversable RT?       | N/A  |
| N/A                                     | Landing Length (in)   | N/A  | N/A  | DWS Provided?               | N/A  |
| N/A                                     | Landing Width (in)    | N/A  | N/A  | DWS Contrast?               | N/A  |
| N/A                                     | Landing Slope (%)     | N/A  | N/A  | DWS Length (in)             | N/A  |
| N/A                                     | Landing X Slope (%)   | N/A  | N/A  | DWS Full Width?             | N/A  |
| N/A                                     | Landing Curb? (Y/N)   | N/A  | N/A  | DWS Offset (in)             | N/A  |
| N/A                                     | Shared Landing?       | N/A  |      |                             |      |
| N/A                                     | Gutter Ponding?       | N/A  | N/A  | Gutter Slope (%)            | N/A  |
| N/A                                     | Gutter Lip Ht (in)    | N/A  | N/A  | Gutter X Slope (%)          | N/A  |
| N/A                                     | Painted X Walk1?      | No   | N/A  | Painted X Walk2?            | No   |
|                                         | X Walk 1 Direction    | To N |      | X Walk 2 Direction          | To W |
| N/A                                     | X Walk 1 Width (in)   | N/A  | N/A  | X Walk 2 Width (in)         | N/A  |
|                                         | X Walk 1 Slope (%)    | 2.5  |      | X Walk 2 Slope (%)          | 0.0  |
|                                         | X Walk 1 X Slope (%)  | 0.5  |      | X Walk 2 X Slope (%)        | 1.6  |
| N/A                                     | Ramp inside XWalk1?   | N/A  | N/A  | Ramp inside XWalk2?         | N/A  |
|                                         | Road Slope (%)        | 0.6  | N/A  | Clear Space?                | N/A  |
|                                         | Road X Slope (%)      | 1.4  | N/A  | Clear Space to XWalk (in)   | N/A  |
| N/A                                     | Any Obstructions?     | N/A  | N/A  | Storm Grate/Utility Hazard? | N/A  |
|                                         | Obstruction Type      |      |      | Storm Grate/Utility Type    |      |
|                                         |                       | N/A  |      |                             | N/A  |
|                                         |                       |      | Yes  | Surface Condition? (G/P)    | Good |
|                                         | PINAFORE              |      |      |                             |      |