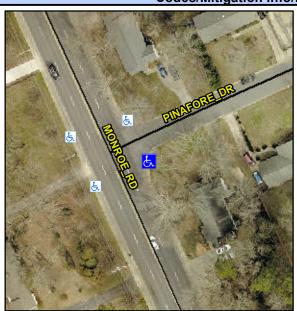

## **Access Compliance Report Public Rights-of-Way** (Curb Ramps)

Intersection ID: 18467 Main Street: MONROE\_RD **Cross Street: PINAFORE\_DR** Location: SE **ADA ID: AE7AEC6793FD** Ramp Type: PerpDiag Initial Pass/Fail: Fail **Overall Compliance: No Severity Score:** 12.5

**Codes/Mitigation Info/Possible Solution** 

Street 1 Name Stop Condition-Street 2 Street 2 Name Stop Condition-Street 1 **PINAFORE DR** StopSign MONROE RD None Possible Solutions: Remove & Replace Curb Ramp With **Two New Directional Ramps or** Equivalent. Surveyor Notes: N/A PROW/ADA: Not Found, R304.2.2