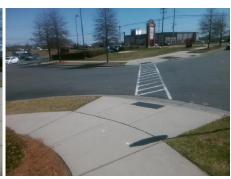

Surveyor Notes:

N/A

PROW/ADA:

Not Found, R304.5.3

Total Cost: \$ 3200.00

|                        | Field Measure         | ements/C | ompo                   | nent Compliance             |       |
|------------------------|-----------------------|----------|------------------------|-----------------------------|-------|
| Compliance Description |                       | Data     | Compliance Description |                             | Data  |
| N/A                    | Ramp Length (in)      | 99.0     | Yes                    | Ramp Slope (%)              | 8.2   |
| Yes                    | Ramp Width (in)       | 59.5     | No                     | Ramp XSlope (%)             | 6.3   |
| N/A                    | Flare Type LT         | N/A      | N/A                    | Flare Type RT               | N/A   |
| N/A                    | Flare Slope LT (%)    | N/A      | N/A                    | Flare Slope RT (%)          | N/A   |
| N/A                    | Flare Traversable LT? | N/A      | N/A                    | Flare Traversable RT?       | N/A   |
| N/A                    | Landing Length (in)   | N/A      | N/A                    | DWS Provided?               | N/A   |
| N/A                    | Landing Width (in)    | N/A      | N/A                    | DWS Contrast?               | N/A   |
| N/A                    | Landing Slope (%)     | N/A      | N/A                    | DWS Length (in)             | N/A   |
| N/A                    | Landing X Slope (%)   | N/A      | N/A                    | DWS Full Width?             | N/A   |
| N/A                    | Landing Curb? (Y/N)   | N/A      | N/A                    | DWS Offset (in)             | N/A   |
| N/A                    | Shared Landing?       | N/A      |                        |                             |       |
| N/A                    | Gutter Ponding?       | N/A      | N/A                    | Gutter Slope (%)            | N/A   |
| N/A                    | Gutter Lip Ht (in)    | N/A      | N/A                    | Gutter X Slope (%)          | N/A   |
| N/A                    | Painted X Walk1?      | No       | N/A                    | Painted X Walk2?            | Yes   |
|                        | X Walk 1 Direction    | To SW    |                        | X Walk 2 Direction          | To SE |
| N/A                    | X Walk 1 Width (in)   | N/A      | N/A                    | X Walk 2 Width (in)         | 63.0  |
|                        | X Walk 1 Slope (%)    | 6.7      |                        | X Walk 2 Slope (%)          | 1.7   |
|                        | X Walk 1 X Slope (%)  | 0.5      |                        | X Walk 2 X Slope (%)        | 8.2   |
| N/A                    | Ramp inside XWalk1?   | N/A      | N/A                    | Ramp inside XWalk2?         | Yes   |
|                        | Road Slope (%)        | 4.8      | N/A                    | Clear Space?                | N/A   |
|                        | Road X Slope (%)      | 5.8      | N/A                    | Clear Space to XWalk (in)   | N/A   |
| N/A                    | Any Obstructions?     | N/A      | N/A                    | Storm Grate/Utility Hazard? | N/A   |
|                        | Obstruction Type      |          |                        | Storm Grate/Utility Type    |       |
|                        |                       | N/A      |                        |                             | N/A   |
|                        |                       |          | Yes                    | Surface Condition? (G/P)    | Good  |
|                        |                       |          |                        |                             |       |