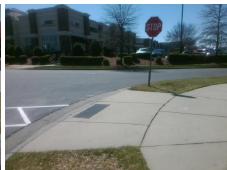

Surveyor Notes:

N/A

PROW/ADA:

Not Found, R304.5.3

Total Cost: \$ 3200.00

|                        | Field Measure         | ements/C | ompo                   | nent Compliance             |       |
|------------------------|-----------------------|----------|------------------------|-----------------------------|-------|
| Compliance Description |                       | Data     | Compliance Description |                             | Data  |
| N/A                    | Ramp Length (in)      | 99.0     | Yes                    | Ramp Slope (%)              | 8.2   |
| Yes                    | Ramp Width (in)       | 59.5     | No                     | Ramp XSlope (%)             | 6.3   |
| N/A                    | Flare Type LT         | N/A      | N/A                    | Flare Type RT               | N/A   |
| N/A                    | Flare Slope LT (%)    | N/A      | N/A                    | Flare Slope RT (%)          | N/A   |
| N/A                    | Flare Traversable LT? | N/A      | N/A                    | Flare Traversable RT?       | N/A   |
| N/A                    | Landing Length (in)   | N/A      | N/A                    | DWS Provided?               | N/A   |
| N/A                    | Landing Width (in)    | N/A      | N/A                    | DWS Contrast?               | N/A   |
| N/A                    | Landing Slope (%)     | N/A      | N/A                    | DWS Length (in)             | N/A   |
| N/A                    | Landing X Slope (%)   | N/A      | N/A                    | DWS Full Width?             | N/A   |
| N/A                    | Landing Curb? (Y/N)   | N/A      | N/A                    | DWS Offset (in)             | N/A   |
| N/A                    | Shared Landing?       | N/A      |                        |                             |       |
| N/A                    | Gutter Ponding?       | N/A      | N/A                    | Gutter Slope (%)            | N/A   |
| N/A                    | Gutter Lip Ht (in)    | N/A      | N/A                    | Gutter X Slope (%)          | N/A   |
| N/A                    | Painted X Walk1?      | No       | N/A                    | Painted X Walk2?            | Yes   |
|                        | X Walk 1 Direction    | To SW    |                        | X Walk 2 Direction          | To SE |
| N/A                    | X Walk 1 Width (in)   | N/A      | N/A                    | X Walk 2 Width (in)         | 63.0  |
|                        | X Walk 1 Slope (%)    | 6.7      |                        | X Walk 2 Slope (%)          | 1.7   |
|                        | X Walk 1 X Slope (%)  | 0.5      |                        | X Walk 2 X Slope (%)        | 8.2   |
| N/A                    | Ramp inside XWalk1?   | N/A      | N/A                    | Ramp inside XWalk2?         | Yes   |
|                        | Road Slope (%)        | 4.8      | N/A                    | Clear Space?                | N/A   |
|                        | Road X Slope (%)      | 5.8      | N/A                    | Clear Space to XWalk (in)   | N/A   |
| N/A                    | Any Obstructions?     | N/A      | N/A                    | Storm Grate/Utility Hazard? | N/A   |
|                        | Obstruction Type      |          |                        | Storm Grate/Utility Type    |       |
|                        |                       | N/A      |                        |                             | N/A   |
|                        |                       |          | Yes                    | Surface Condition? (G/P)    | Good  |
|                        |                       |          |                        |                             |       |