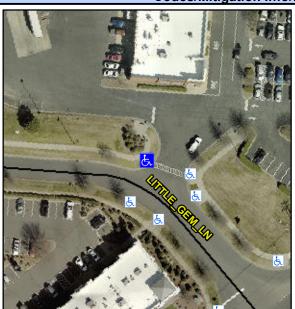

## Access Compliance Report Public Rights-of-Way (Curb Ramps)

Intersection ID: 10030508Main Street:LITTLE\_GEM\_LNCross Street:N/ALocation:NWADA ID: AE7D9E319655Ramp Type:PerpDiagInitial Pass/Fail:FailOverall Compliance:NoSeverity Score:12.5

## Field Measurements/Component Compliance

Street 1 Name
Stop Condition-Street 2
Street 2 Name
Stop Condition-Street 1

LITTLE GEM LN None ENTRANCE StopSign Possible Solutions:

Remove & Replace Curb Ramp With Two New Directional Ramps or Equivalent.