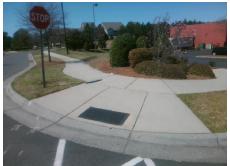

Surveyor Notes:

N/A

PROW/ADA:

Not Found, R304.5.3

Total Cost: \$ 3200.00

|                        | Field Measure         | ements/C | ompo                   | nent Compliance             |       |
|------------------------|-----------------------|----------|------------------------|-----------------------------|-------|
| Compliance Description |                       | Data     | Compliance Description |                             | Data  |
| N/A                    | Ramp Length (in)      | 99.0     | Yes                    | Ramp Slope (%)              | 8.2   |
| Yes                    | Ramp Width (in)       | 59.5     | No                     | Ramp XSlope (%)             | 6.3   |
| N/A                    | Flare Type LT         | N/A      | N/A                    | Flare Type RT               | N/A   |
| N/A                    | Flare Slope LT (%)    | N/A      | N/A                    | Flare Slope RT (%)          | N/A   |
| N/A                    | Flare Traversable LT? | N/A      | N/A                    | Flare Traversable RT?       | N/A   |
| N/A                    | Landing Length (in)   | N/A      | N/A                    | DWS Provided?               | N/A   |
| N/A                    | Landing Width (in)    | N/A      | N/A                    | DWS Contrast?               | N/A   |
| N/A                    | Landing Slope (%)     | N/A      | N/A                    | DWS Length (in)             | N/A   |
| N/A                    | Landing X Slope (%)   | N/A      | N/A                    | DWS Full Width?             | N/A   |
| N/A                    | Landing Curb? (Y/N)   | N/A      | N/A                    | DWS Offset (in)             | N/A   |
| N/A                    | Shared Landing?       | N/A      |                        |                             |       |
| N/A                    | Gutter Ponding?       | N/A      | N/A                    | Gutter Slope (%)            | N/A   |
| N/A                    | Gutter Lip Ht (in)    | N/A      | N/A                    | Gutter X Slope (%)          | N/A   |
| N/A                    | Painted X Walk1?      | No       | N/A                    | Painted X Walk2?            | Yes   |
|                        | X Walk 1 Direction    | To SW    |                        | X Walk 2 Direction          | To SE |
| N/A                    | X Walk 1 Width (in)   | N/A      | N/A                    | X Walk 2 Width (in)         | 63.0  |
|                        | X Walk 1 Slope (%)    | 6.7      |                        | X Walk 2 Slope (%)          | 1.7   |
|                        | X Walk 1 X Slope (%)  | 0.5      |                        | X Walk 2 X Slope (%)        | 8.2   |
| N/A                    | Ramp inside XWalk1?   | N/A      | N/A                    | Ramp inside XWalk2?         | Yes   |
|                        | Road Slope (%)        | 4.8      | N/A                    | Clear Space?                | N/A   |
|                        | Road X Slope (%)      | 5.8      | N/A                    | Clear Space to XWalk (in)   | N/A   |
| N/A                    | Any Obstructions?     | N/A      | N/A                    | Storm Grate/Utility Hazard? | N/A   |
|                        | Obstruction Type      |          |                        | Storm Grate/Utility Type    |       |
|                        |                       | N/A      |                        |                             | N/A   |
|                        |                       |          | Yes                    | Surface Condition? (G/P)    | Good  |
|                        |                       |          |                        |                             |       |