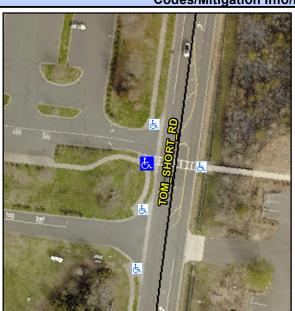

## **Access Compliance Report Public Rights-of-Way** (Curb Ramps)

Intersection ID: 10039822 Main Street: TOM SHORT RD **Cross Street: N/A** Location: NW **ADA ID: AE816105E2DB** Ramp Type: PerpDiag Initial Pass/Fail: Fail **Overall Compliance: No Severity Score:** 12.5

**Codes/Mitigation Info/Possible Solution** 

TOM SHORT RD Street 1 Name Stop Condition-Street 2 None Street 2 Name N/A Stop Condition-Street 1 StopSign

Possible Solutions: Remove & Replace Curb Ramp With **Two New Directional Ramps or** Equivalent. Surveyor Notes: N/A PROW/ADA: Not Found, R304.2.2

Total Cost: 3200.00

| Field Measurements/Component Compliance |                       |       |      |                             |       |
|-----------------------------------------|-----------------------|-------|------|-----------------------------|-------|
| Compliance Description                  |                       | Data  | Comp | oliance Description         | Data  |
| N/A                                     | Ramp Length (in)      | 47.0  | No   | Ramp Slope (%)              | 8.6   |
| Yes                                     | Ramp Width (in)       | 58.0  | Yes  | Ramp XSlope (%)             | 0.7   |
| N/A                                     | Flare Type LT         | N/A   | N/A  | Flare Type RT               | N/A   |
| N/A                                     | Flare Slope LT (%)    | N/A   | N/A  | Flare Slope RT (%)          | N/A   |
| N/A                                     | Flare Traversable LT? | N/A   | N/A  | Flare Traversable RT?       | N/A   |
| N/A                                     | Landing Length (in)   | N/A   | N/A  | DWS Provided?               | N/A   |
| N/A                                     | Landing Width (in)    | N/A   | N/A  | DWS Contrast?               | N/A   |
| N/A                                     | Landing Slope (%)     | N/A   | N/A  | DWS Length (in)             | N/A   |
| N/A                                     | Landing X Slope (%)   | N/A   | N/A  | DWS Full Width?             | N/A   |
| N/A                                     | Landing Curb? (Y/N)   | N/A   | N/A  | DWS Offset (in)             | N/A   |
| N/A                                     | Shared Landing?       | N/A   |      |                             |       |
| N/A                                     | Gutter Ponding?       | N/A   | N/A  | Gutter Slope (%)            | N/A   |
| N/A                                     | Gutter Lip Ht (in)    | N/A   | N/A  | Gutter X Slope (%)          | N/A   |
| N/A                                     | Painted X Walk1?      | Yes   | N/A  | Painted X Walk2?            | No    |
|                                         | X Walk 1 Direction    | To SE |      | X Walk 2 Direction          | To NE |
| N/A                                     | X Walk 1 Width (in)   | 87.0  | N/A  | X Walk 2 Width (in)         | N/A   |
|                                         | X Walk 1 Slope (%)    | 1.0   |      | X Walk 2 Slope (%)          | 0.2   |
|                                         | X Walk 1 X Slope (%)  | 1.1   |      | X Walk 2 X Slope (%)        | 1.0   |
| N/A                                     | Ramp inside XWalk1?   | Yes   | N/A  | Ramp inside XWalk2?         | N/A   |
|                                         | Road Slope (%)        | 0.4   | N/A  | Clear Space?                | N/A   |
|                                         | Road X Slope (%)      | 1.8   | N/A  | Clear Space to XWalk (in)   | N/A   |
| N/A                                     | Any Obstructions?     | N/A   | N/A  | Storm Grate/Utility Hazard? | N/A   |
|                                         | Obstruction Type      |       |      | Storm Grate/Utility Type    |       |
|                                         |                       | N/A   |      |                             | N/A   |
|                                         |                       |       | Yes  | Surface Condition? (G/P)    | Good  |
|                                         |                       | ·     | -    |                             |       |